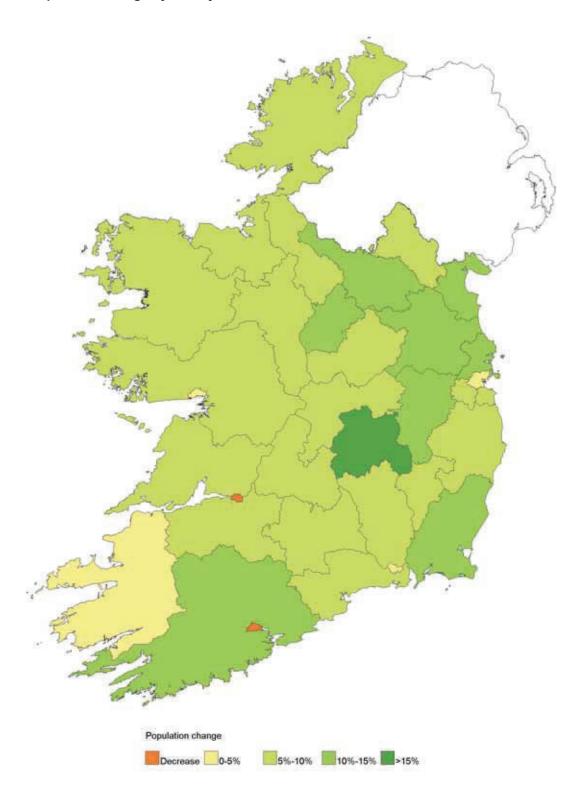

Source: CSO

Intercensal period

Table 1.3 Population by province, county and city, 2011

|                          |                  |                  |                  | Change in pop<br>2006-201 |            |
|--------------------------|------------------|------------------|------------------|---------------------------|------------|
| Province, county or city | Persons          | Males            | Females          | Actual                    | %          |
| Leinster                 | 2,504,814        | 1,233,352        | 1,271,462        | 209,691                   | 9.1        |
| Carlow                   | 54,612           | 27,431           | 27,181           | 4,263                     | 8.5        |
| Dublin                   | 1,273,069        | 619,902          | 653,167          | 85,893                    | 7.2        |
| Dublin City              | 527,612          | 257,303          | 270,309          | 21,401                    | 4.2        |
| Dún Laoghaire-Rathdown   | 206,261          | 98,567           | 107,694          | 12,223                    | 6.3        |
| Fingal                   | 273,991          | 134,488          | 139,503          | 33,999                    | 14.2       |
| South Dublin             | 265,205          | 129,544          | 135.661          | 18.270                    | 7.4        |
| Kildare                  | 210,312          | 104,658          | 105,654          | 23,977                    | 12.9       |
| Kilkenny                 | 95,419           | 47,788           | 47,631           | 7,861                     | 9.0        |
| Laois                    | 80,559           | 40,587           | 39,972           | 13,500                    | 20.1       |
| Longford                 | 39,000           | 19,649           | 19,351           | 4,609                     | 13.4       |
| Louth                    | 122,897          | 60,763           | 62,134           | 11,630                    | 10.5       |
| Meath                    | 184,135          | 91,910           | 92,225           | 21,304                    | 13.1       |
| Offaly                   | 76,687           | 38,430           | 38,257           | 5,819                     | 8.2        |
| Westmeath                | 86,164           | 42,783           | 43,381           | 6,818                     | 8.6        |
| Wexford                  | 145,320          | 71,909           | 73,411           | 13,571                    | 10.3       |
| Wicklow                  | •                | •                | 69,098           | •                         | 8.3        |
| WICKIOW                  | 136,640          | 67,542           | 69,096           | 10,446                    | 0.3        |
| Munster                  | 1,246,088        | 620,260          | 625,828          | 72,748                    | 6.2        |
| Clare                    | 117,196          | 58,298           | 58,898           | 6,246                     | 5.6        |
| Cork                     | 519,032          | 257,470          | 261,562          | 37,737                    | 7.8        |
| Cork City                | 119,230          | 58,812           | 60,418           | -188                      | -0.2       |
| Cork County              | 399,802          | 198,658          | 201,144          | 37,925                    | 10.5       |
| Kerry                    | 145,502          | 72,629           | 72,873           | 5,667                     | 4.1        |
| Limerick                 | 191,809          | 95,815           | 95,994           | 7,754                     | 4.2        |
| Limerick City            | 57,106           | 27,947           | 29,159           | -2,684                    | -4.5       |
| Limerick County          | 134,703          | 67,868           | 66,835           | 10,438                    | 8.4        |
| North Tipperary          | 70,322           | 35,340           | 34,982           | 4,299                     | 6.5        |
| South Tipperary          | 88,432           | 44,244           | 44,188           | 5,211                     | 6.3        |
| Waterford                | 113,795          | 56,464           | 57,331           | 5,834                     | 5.4        |
| Waterford City           | 46,732           | 22,921           | 23,811           | 984                       | 2.2        |
| Waterford County         | 67,063           | 33,543           | 33,520           | 4,850                     | 7.8        |
| Connacht                 | 542,547          | 271,110          | 271,437          | 38,426                    | 7.6        |
| Galway                   | 250,653          | 124,758          | 125,895          | 18,983                    | 8.2        |
| Galway City              | 75,529           | 36,514           | 39,015           | 3,115                     | 4.3        |
| Galway County            | 175,124          | 88,244           | 86,880           | 15,868                    | 10.0       |
| Leitrim                  | 31,798           | 16,144           | 15,654           | 2,848                     | 9.8        |
| Mayo                     | 130,638          | 65,420           | 65,218           | 6,799                     | 5.5        |
| _ '                      |                  |                  |                  |                           |            |
| Roscommon<br>Sligo       | 64,065<br>65,393 | 32,353<br>32,435 | 31,712<br>32,958 | 5,297<br>4,499            | 9.0<br>7.4 |
|                          |                  |                  |                  |                           |            |
| Ulster (part)            | 294,803          | 147,977          | 146,826          | 27,539                    | 10.3       |
| Cavan                    | 73,183           | 37,013           | 36,170           | 9,180                     | 14.3       |
| Donegal                  | 161,137          | 80,523           | 80,614           | 13,873                    | 9.4        |
| Monaghan                 | 60,483           | 30,441           | 30,042           | 4,486                     | 8.0        |
| TOTAL                    | 4,588,252        | 2,272,699        | 2,315,553        | 348,404                   | 8.2        |

# Population change by county 2006-2011

 Table 1.4
 Population by sex and age group for census years

Thousands

|         |                |              |              |              |              |              |              | 1            | housands       |
|---------|----------------|--------------|--------------|--------------|--------------|--------------|--------------|--------------|----------------|
|         |                |              |              |              |              |              |              |              |                |
|         | Age group      | 1979         | 1981         | 1986         | 1991         | 1996         | 2002         | 2006         | 2011           |
| Persons | 0-4            | 343.5        | 353.0        | 324.1        | 273.7        | 250.4        | 277.6        | 302.3        | 356.3          |
| reisons | 5-9            | 350.1        | 349.5        | 350.7        | 318.5        | 282.9        | 264.1        | 288.3        | 320.8          |
|         | 10-14          | 336.3        | 341.2        | 350.0        | 348.3        | 326.1        | 285.7        | 273.9        | 302.5          |
|         | 15-19          | 317.4        | 326.4        | 331.1        | 335.0        | 339.5        | 313.2        | 290.3        | 283.0          |
|         | 20-24          | 266.3        | 276.1        | 286.4        | 266.6        | 293.4        | 328.3        | 342.5        | 297.2          |
|         | 25-29          | 239.4        | 246.1        | 258.4        | 246.3        | 259.0        | 312.7        | 373.1        | 361.1          |
|         | 30-34          | 220.1        | 232.0        | 242.7        | 249.1        | 260.9        | 304.7        | 349.4        | 393.9          |
|         | 35-39          | 178.5        | 193.8        | 229.7        | 237.9        | 255.7        | 290.9        | 322.1        | 364.3          |
|         | 40-44          | 159.4        | 165.9        | 191.8        | 225.7        | 240.4        | 272.0        | 301.3        | 330.8          |
|         | 45-49          | 152.4        | 151.9        | 161.7        | 187.8        | 225.4        | 249.6        | 274.7        | 305.2          |
|         | 50-54          | 151.7        | 149.7        | 147.5        | 156.8        | 186.6        | 230.8        | 247.1        | 274.4          |
|         | 55-59          | 154.1        | 149.6        | 142.2        | 142.5        | 153.8        | 197.3        | 225.3        | 244.5          |
|         | 60-64          | 137.7        | 139.3        | 140.0        | 134.6        | 137.9        | 154.3        | 181.7        | 218.8          |
|         | 65-69          | 133.8        | 133.9        | 129.5        | 130.8        | 126.8        | 133.5        | 143.4        | 173.6          |
|         | 70-74          | 98.3         | 103.1        | 111.0        | 109.3        | 112.5        | 112.1        | 119.2        | 131.2          |
|         | 75-79          | 68.9         | 68.5         | 75.5         | 84.1         | 84.1         | 89.8         | 92.5         | 102.0          |
|         | 80-84          | 38.0         | 40.5         | 42.9         | 49.3         | 55.8         | 58.9         | 64.9         | 70.1           |
|         | 85 and over    | 22.5         | 23.0         | 25.5         | 29.4         | 34.7         | 41.7         | 48.1         | 58.4           |
|         | Total          | 3,368.2      | 3,443.4      | 3,540.6      | 3,525.7      | 3,626.1      | 3,917.2      | 4,239.8      | 4,588.3        |
| Males   | 0-4            | 175.6        | 181.0        | 166.4        | 140.6        | 128.7        | 142.0        | 154.6        | 182.1          |
|         | 5-9            | 179.1        | 179.1        | 179.8        | 163.3        | 145.3        | 135.9        | 148.0        | 164.0          |
|         | 10-14          | 172.3        | 175.3        | 179.4        | 178.9        | 167.4        | 146.1        | 140.5        | 155.1          |
|         | 15-19          | 162.3        | 166.7        | 169.9        | 171.4        | 174.0        | 160.4        | 148.2        | 144.3          |
|         | 20-24          | 135.8        | 140.4        | 144.1        | 136.5        | 149.1        | 165.3        | 172.8        | 146.6          |
|         | 25-29          | 121.6        | 124.4        | 129.1        | 120.7        | 129.4        | 156.1        | 189.3        | 173.7          |
|         | 30-34          | 112.7        | 118.3        | 122.2        | 123.2        | 127.7        | 152.4        | 177.5        | 194.8          |
|         | 35-39          | 91.8         | 99.3         | 116.4        | 118.7        | 126.1        | 144.5        | 163.8        | 182.2          |
|         | 40-44          | 81.8         | 85.3         | 98.0         | 113.9        | 120.1        | 135.3        | 151.4        | 166.3          |
|         | 45-49          | 77.8         | 77.8         | 82.8         | 95.4         | 113.8        | 125.0        | 138.0        | 151.5          |
|         | 50-54          | 75.6         | 75.3         | 75.2         | 79.9         | 94.8         | 116.6        | 124.6        | 136.7          |
|         | 55-59          | 76.1         | 73.3         | 70.5         | 71.7         | 77.8         | 99.8         | 113.9        | 122.1          |
|         | 60-64<br>65-69 | 67.8<br>65.0 | 68.0<br>64.3 | 67.2<br>61.1 | 65.6<br>61.0 | 68.7<br>60.3 | 77.6<br>65.3 | 91.6<br>70.9 | 109.9<br>86.3  |
|         | 70-74          | 45.8         | 48.4         | 50.9         | 49.2         | 50.1         | 51.7         | 56.5         | 63.5           |
|         | 75-79          | 29.1         | 29.2         | 32.6         | 35.7         | 35.2         | 37.4         | 40.1         | 46.6           |
|         | 80-84          | 14.9         | 15.4         | 16.1         | 19.0         | 21.1         | 22.3         | 24.7         | 28.4           |
|         | 85 and over    | 8.1          | 7.9          | 8.0          | 8.9          | 10.6         | 12.5         | 14.8         | 18.5           |
|         | Total          | 1,693.3      | 1,729.4      | 1,769.7      | 1,753.4      | 1,800.2      | 1,946.2      | 2,121.2      | <b>2,272.7</b> |
| Females | 0-4            | 167.8        | 172.0        | 157.7        | 133.2        | 121.7        | 135.6        | 147.7        | 174.3          |
|         | 5-9            | 171.1        | 170.4        | 170.8        | 155.2        | 137.6        | 128.2        | 140.3        | 156.7          |
|         | 10-14          | 164.0        | 166.0        | 170.6        | 169.4        | 158.7        | 139.6        | 133.4        | 147.4          |
|         | 15-19          | 155.1        | 159.8        | 161.2        | 163.6        | 165.6        | 152.8        | 142.0        | 138.8          |
|         | 20-24          | 130.5        | 135.7        | 142.3        | 130.1        | 144.2        | 163.0        | 169.7        | 150.6          |
|         | 25-29          | 117.8        | 121.7        | 129.4        | 125.7        | 129.7        | 156.6        | 183.8        | 187.4          |
|         | 30-34          | 107.4        | 113.7        | 120.5        | 125.9        | 133.2        | 152.3        | 171.9        | 199.2          |
|         | 35-39          | 86.7         | 94.5         | 113.3        | 119.2        | 129.5        | 146.4        | 158.3        | 182.0          |
|         | 40-44          | 77.6         | 80.6         | 93.8         | 111.8        | 120.4        | 136.7        | 149.9        | 164.5          |
|         | 45-49          | 74.7         | 74.1         | 79.0         | 92.3         | 111.6        | 124.6        | 136.8        | 153.7          |
|         | 50-54          | 76.1         | 74.4         | 72.4         | 76.9         | 91.8         | 114.3        | 122.5        | 137.6          |
|         | 55-59          | 77.9         | 76.3         | 71.7         | 70.9         | 76.0         | 94.5         | 111.4        | 122.4          |
|         | 60-64          | 69.9         | 71.3         | 72.8         | 69.0         | 69.3         | 76.7         | 90.2         | 108.9          |
|         | 65-69          | 68.8         | 69.6         | 68.4         | 69.8         | 66.6         | 68.2         | 72.5         | 87.3           |
|         | 70-74          | 52.5         | 54.8         | 60.1         | 60.1         | 62.4         | 60.4         | 62.6         | 67.7           |
|         | 75-79          | 39.7         | 39.3         | 42.9         | 48.4         | 48.9         | 52.4         | 52.3         | 55.4           |
|         | 80-84          | 23.1         | 25.0         | 26.8         | 30.3         | 34.7         | 36.6         | 40.2         | 41.7           |
|         | 85 and over    | 14.3         | 15.1         | 17.4         | 20.5         | 24.1         | 29.2         | 33.2         | 39.9           |
|         | Total          | 1,674.9      | 1,714.1      | 1,771.0      | 1,772.3      | 1,825.9      | 1,971.0      | 2,118.7      | 2,315.6        |