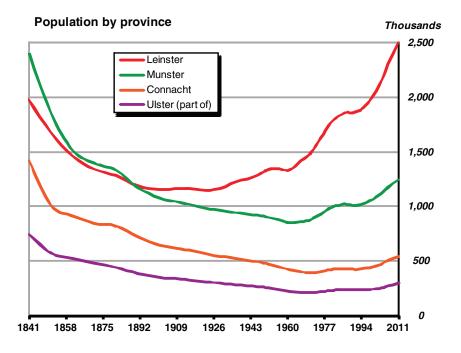

#### Historical population trends

The population of the area comprising the Republic of Ireland was over 6.5 million as measured by the 1841 Census of Population. The deaths which resulted from the famine of 1846/47 and the large scale emigration which followed in its wake and which continued throughout the second half of the 19th century culminated in a halving of the population by 1901. Further population declines followed between 1901 and 1926, albeit at a lower level than previously. The population stabilised at around 2.9 million for over a quarter of a century before reaching its low point of 2.8 million as determined by the 1961 Census. Apart from the decline experienced in the late 1980s, the direction of population change has since been positive.

With 36.7%, Munster had the largest population share in 1841, followed by Leinster with 30.2%. Leinster's share gradually began to increase and surpassed that of Munster by 1891. Its share continued to increase further and by 1971 it accounted for over half of the total population of the State, currently at 54.6%. Munster's share of the total population has declined from 36.7% in 1841 to 27.1% in 2011. The decline in the share of Connacht and Ulster (part of) has been even more acute, the 2011 levels being 11.8% and 6.4% respectively according to the 2011 Census results.

### Table 1.5

Preliminary figures used for the year 2012.

The population estimates are based on the usual residence concept.

Table 1.1 Population by province

| Census year | Total     | Leinster  | Munster   | Connacht  | Ulster (part) |
|-------------|-----------|-----------|-----------|-----------|---------------|
|             |           |           |           |           |               |
| 1841        | 6,528,799 | 1,973,731 | 2,396,161 | 1,418,859 | 740,048       |
| 1851        | 5,111,557 | 1,672,738 | 1,857,736 | 1,010,031 | 571,052       |
| 1861        | 4,402,111 | 1,457,635 | 1,513,558 | 913,135   | 517,783       |
| 1871        | 4,053,187 | 1,339,451 | 1,393,485 | 846,213   | 474,038       |
| 1881        | 3,870,020 | 1,278,989 | 1,331,115 | 821,657   | 438,259       |
| 1891        | 3,468,694 | 1,187,760 | 1,172,402 | 724,774   | 383,758       |
| 1901        | 3,221,823 | 1,152,829 | 1,076,188 | 646,932   | 345,874       |
| 1911        | 3,139,688 | 1,162,044 | 1,035,495 | 610,984   | 331,165       |
| 1926        | 2,971,992 | 1,149,092 | 969,902   | 552,907   | 300,091       |
| 1936        | 2,968,420 | 1,220,411 | 942,272   | 525,468   | 280,269       |
| 1946        | 2,955,107 | 1,281,117 | 917,306   | 492,797   | 263,887       |
| 1951        | 2,960,593 | 1,336,576 | 898,870   | 471,895   | 253,252       |
| 1956        | 2,898,264 | 1,338,942 | 877,238   | 446,221   | 235,863       |
| 1961        | 2,818,341 | 1,332,149 | 849,203   | 419,465   | 217,524       |
| 1966        | 2,884,002 | 1,414,415 | 859,334   | 401,950   | 208,303       |
| 1971        | 2,978,248 | 1,498,140 | 882,002   | 390,902   | 207,204       |
| 1979        | 3,368,217 | 1,743,861 | 979,819   | 418,500   | 226,037       |
| 1981        | 3,443,405 | 1,790,521 | 998,315   | 424,410   | 230,159       |
| 1986        | 3,540,643 | 1,852,649 | 1,020,577 | 431,409   | 236,008       |
| 1991        | 3,525,719 | 1,860,949 | 1,009,533 | 423,031   | 232,206       |
| 1996        | 3,626,087 | 1,924,702 | 1,033,903 | 433,231   | 234,251       |
| 2002        | 3,917,203 | 2,105,579 | 1,100,614 | 464,296   | 246,714       |
| 2006        | 4,239,848 | 2,295,123 | 1,173,340 | 504,121   | 267,264       |
| 2011        | 4,588,252 | 2,504,814 | 1,246,088 | 542,547   | 294,803       |