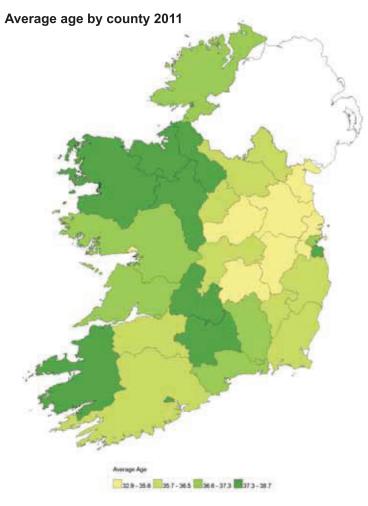

#### Population by age and sex

The State's average age of the population was 36.1 years in 2011 compared with 35.6 five years earlier.

Even though the fertility rate of women aged 20-39 declined in the 1970s the high numbers of births in recent years were due to an increase in the number of child-bearing age, rather than any change in the underlying fertility rate. In the child-bearing age groups of 15-49 years, every 100 women had given birth to 116 children, the same number as in 2006. However, there were 1.16 million women in this age group living here in 2011, an increase of 62,427 on the 2006 figure, resulting in higher overall number of births.

People are living longer as can be seen in the changes in the population aged over 65 which increased by 14.4% since 2006.

Population figures for the period since 2006 show annual growth of around 1.6%. The total for the population from the 2011 Census is 4.59 million.