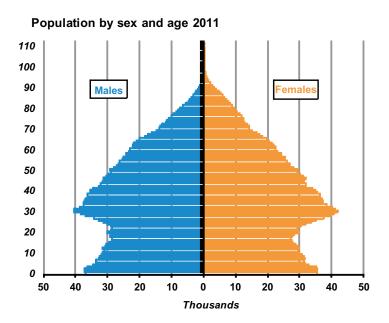

#### Population by age and sex

The State's average age of the population was 36.1 years in 2011 compared with 35.6 five years earlier.

Even though the fertility rate of women aged 20-39 declined in the 1970s the high numbers of births in recent years were due to an increase in the number of child-bearing age, rather than any change in the underlying fertility rate. In the child-bearing age groups of 15-49 years, every 100 women had given birth to 116 children, the same number as in 2006. However, there were 1.16 million women in this age group living here in 2011, an increase of 62,427 on the 2006 figure, resulting in higher overall number of births.

People are living longer as can be seen in the changes in the population aged over 65 which increased by 14.4% since 2006.

Population figures for the period since 2006 show annual growth of around 1.6%. The total for the population from the 2011 Census is 4.59 million.

The number of males in the population exceeded the number of females by 13,300 in 1971. The 1986 Census witnessed a small female surplus which strengthened in the period to 2002. In 2006, males outnumbered females but according to the 2011 Census results this has reversed to show the number of females exceed the number of males by 42,854.