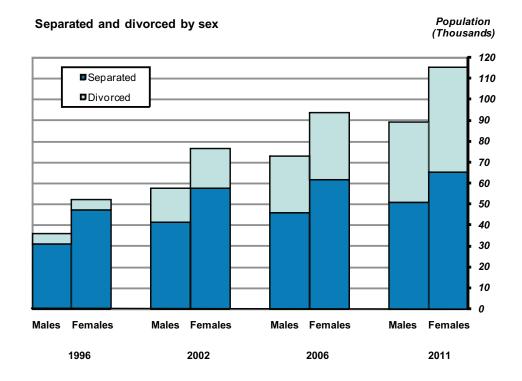

The number of divorced people in Ireland has increased by 150.3% since 2002 (the first census following the introduction of divorce in Ireland), up from 35,059 to 87,770 in this census. In contrast the number of people identified as separated has levelled off and stood at 116,194, up marginally from 107,263 five years earlier. As divorce in Ireland generally requires a period of separation in the first instance (up to five years) the data no doubt reflects both a progression for people from separation to divorce, combined with new numbers joining the category of separation.