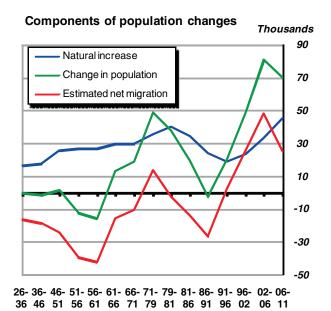

births and deaths and the movements of persons into and out of the State during the relevant period. As the number of births and deaths is known from the vital statistics registration system, it is possible to determine net migration (the difference between inward and outward migration) as a residual figure. Because of differing lengths, it is best to express the figures for intercensal periods as annual averages.

In the period from 1926 to 1951, gains due to natural increase were counterbalanced by losses due to net emigration, resulting in little change to the overall population totals. The heavy losses due to high net emigration during the 1950s resulted in an average annual fall in population of around 14,000 during that decade and culminated in the population low point of 2.8 million in 1961. The population has increased in every intercensal year since then, apart from 1986-1991 when a fairly modest decline was experienced. Population growth peaked at 81,000 per annum during the 2002-2006 period. The most recent intercensal period (2006-2011) shows the highest natural increase at 45,000 persons per annum, with 73,000 births and 28,000 deaths.

Table 1.2 Average annual births, deaths, natural increase and estimated net migration for each intercensal period

Thousands

| Period    | Total births | Total deaths | Natural<br>increase | Change in population | Estimated net migration |
|-----------|--------------|--------------|---------------------|----------------------|-------------------------|
| 1926-1936 | 58           | 42           | 16                  | 0                    | 17                      |
|           |              |              |                     | 0                    | -17                     |
| 1936-1946 | 60           | 43           | 17                  | -1                   | -19                     |
| 1946-1951 | 66           | 40           | 26                  | 1                    | -24                     |
| 1951-1956 | 63           | 36           | 27                  | -12                  | -39                     |
| 1956-1961 | 61           | 34           | 26                  | -16                  | -42                     |
| 1961-1966 | 63           | 33           | 29                  | 13                   | -16                     |
| 1966-1971 | 63           | 33           | 30                  | 19                   | -11                     |
| 1971-1979 | 69           | 33           | 35                  | 49                   | 14                      |
| 1979-1981 | 73           | 33           | 40                  | 38                   | -3                      |
| 1981-1986 | 67           | 33           | 34                  | 19                   | -14                     |
| 1986-1991 | 56           | 32           | 24                  | -3                   | -27                     |
| 1991-1996 | 50           | 31           | 18                  | 20                   | 2                       |
| 1996-2002 | 54           | 31           | 23                  | 49                   | 26                      |
| 2002-2006 | 61           | 28           | 33                  | 81                   | 48                      |
| 2006-2011 | 73           | 28           | 45                  | 69                   | 24                      |