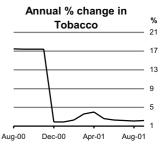

#### **Tobacco**

Tobacco prices did not change in September. The annual percentage change since September 2000 was 2.2%, up from 2.1% in August.

# Commodity Group and All Items Consumer Price Annual Percentage Changes

|       | Period         | Food   | Alcoh-<br>olic<br>drink | Tobacco | Clothing<br>and<br>footwear | Fuel<br>and<br>light | Housing | Durable<br>house-<br>hold | Other<br>goods | Trans-<br>port | Services<br>and<br>related | All<br>items |
|-------|----------------|--------|-------------------------|---------|-----------------------------|----------------------|---------|---------------------------|----------------|----------------|----------------------------|--------------|
|       |                |        |                         |         |                             |                      |         | goods                     |                |                | expendi-                   |              |
|       |                |        |                         |         |                             |                      |         |                           |                |                | ture                       |              |
| Mid-N | lovember 1996  | %      | %                       | %       | %                           | %                    | %       | %                         | %              | %              | %                          | %            |
| % Ba  | se Expenditure |        |                         |         |                             |                      |         |                           |                |                |                            |              |
| Weig  | hts            | 22.850 | 12.630                  | 4.824   | 6.131                       | 4.904                | 8.038   | 3.579                     | 6.381          | 13.940         | 16.723                     | 100.000      |
| 1999  | Mid-January    | +4.7   | +3.1                    | +3.0    | -6.4                        | -2.4                 | -7.6    | -                         | +3.0           | +0.1           | +4.1                       | +1.5         |
|       | Mid-February   | +4.8   | +3.0                    | +3.0    | -6.5                        | -1.6                 | -8.3    | +0.1                      | +2.6           | +0.6           | +4.4                       | +1.6         |
|       | Mid-March      | +4.5   | +3.0                    | +3.1    | -6.0                        | -1.5                 | -8.7    | -0.3                      | +2.1           | +0.1           | +4.4                       | +1.4         |
|       | Mid-April      | +3.7   | +3.8                    | +3.1    | -6.3                        | -0.1                 | -8.4    | -0.6                      | +1.1           | +1.0           | +4.1                       | +1.4         |
|       | Mid-May        | +3.1   | +5.1                    | +3.3    | -6.5                        | +0.5                 | -10.7   | -0.5                      | +1.4           | +1.8           | +4.3                       | +1.5         |
|       | Mid-June       | +2.9   | +4.3                    | +3.1    | -6.5                        | +0.5                 | -10.9   | -0.4                      | +1.2           | +2.0           | +4.2                       | +1.3         |
|       | Mid-July       | +1.9   | +3.7                    | +3.2    | -8.0                        | +2.3                 | -11.0   | -1.0                      | +1.7           | +3.2           | +4.3                       | +1.2         |
|       | Mid-August     | +2.7   | +3.7                    | +3.2    | -8.0                        | +2.8                 | -10.9   | -0.8                      | +1.9           | +3.8           | +4.7                       | +1.4         |
|       | Mid-September  | +2.7   | +3.7                    | +3.2    | -7.3                        | +4.1                 | -14.1   | -0.9                      | +1.5           | +4.7           | +5.2                       | +1.5         |
|       | Mid-October    | +2.9   | +3.6                    | +3.2    | -7.3                        | +5.1                 | -16.9   | -0.9                      | +2.0           | +5.3           | +5.3                       | +1.5         |
|       | Mid-November   | +3.5   | +3.8                    | +3.1    | -7.3                        | +4.9                 | -14.0   | -0.9                      | +1.8           | +5.4           | +5.8                       | +2.1         |
|       | Mid-December   | +2.9   | +3.8                    | +17.7   | -7.6                        | +7.3                 | -7.8    | -0.7                      | +1.9           | +6.1           | +5.8                       | +3.4         |
|       | Year           | +3.3   | +3.7                    | +4.4    | -7.0                        | +1.8                 | -10.8   | -0.6                      | +1.8           | +2.8           | +4.8                       | +1.6         |
| 2000  | Mid-January    | +2.9   | +4.1                    | +17.2   | -8.0                        | +8.3                 | -4.9    | -0.9                      | +2.1           | +7.8           | +5.8                       | +4.0         |
|       | Mid-February   | +2.7   | +4.6                    | +17.2   | -5.3                        | +8.0                 | -3.3    | -0.4                      | +2.5           | +7.8           | +5.8                       | +4.3         |
|       | Mid-March      | +2.6   | +5.2                    | +17.2   | -6.0                        | +9.6                 | -1.6    | -0.1                      | +3.1           | +9.1           | +5.8                       | +4.6         |
|       | Mid-April      | +2.4   | +5.2                    | +15.9   | -5.7                        | +8.3                 | -       | -0.1                      | +4.0           | +9.9           | +6.5                       | +4.9         |
|       | Mid-May        | +3.2   | +5.0                    | +17.1   | -5.8                        | +7.1                 | +4.1    | -0.2                      | +4.1           | +8.3           | +6.4                       | +5.2         |
|       | Mid-June       | +3.1   | +5.0                    | +17.5   | -5.8                        | +8.2                 | +6.1    | +0.2                      | +4.3           | +9.3           | +6.7                       | +5.5         |
|       | Mid-July       | +4.1   | +5.1                    | +17.4   | -5.4                        | +7.1                 | +10.6   | +0.5                      | +4.0           | +9.0           | +7.0                       | +6.2         |
|       | Mid-August     | +4.3   | +5.0                    | +17.5   | -5.1                        | +7.9                 | +11.1   | +0.7                      | +3.7           | +8.1           | +6.9                       | +6.2         |
|       | Mid-September  | +4.6   | +4.9                    | +17.4   | -5.6                        | +9.1                 | +16.6   | +0.7                      | +4.0           | +7.1           | +5.2                       | +6.2         |
|       | Mid-October    | +4.8   | +4.9                    | +17.4   | -4.7                        | +12.4                | +22.0   | +1.0                      | +4.2           | +8.1           | +4.9                       | +6.8         |
|       | Mid-November   | +4.7   | +4.7                    | +17.4   | -5.3                        | +12.5                | +28.0   | +0.8                      | +4.5           | +8.5           | +4.0                       | +7.0         |
|       | Mid-December   | +5.1   | +4.5                    | +1.9    | -4.8                        | +10.4                | +26.2   | +1.1                      | +4.8           | +6.4           | +4.1                       | +5.9         |
|       | Year           | +3.7   | +4.9                    | +15.8   | -5.7                        | +9.0                 | +9.3    | +0.3                      | +3.8           | +8.3           | +5.7                       | +5.6         |
| 2001  | Mid-January    | +5.0   | +3.8                    | +1.9    | -4.3                        | +7.5                 | +25.4   | +1.2                      | +5.5           | +3.3           | +3.7                       | +5.2         |
|       | Mid-February   | +5.5   | +4.9                    | +2.3    | -3.2                        | +4.9                 | +26.2   | +1.2                      | +4.9           | +2.1           | +4.3                       | +5.3         |
|       | Mid-March      | +6.5   | +4.9                    | +3.6    | -4.2                        | +4.3                 | +25.5   | +1.4                      | +4.4           | +1.6           | +4.3                       | +5.4         |
|       | Mid-April      | +7.7   | +5.6                    | +4.0    | -4.6                        | +4.0                 | +23.5   | +1.6                      | +4.5           | +1.1           | +3.8                       | +5.6         |
|       | Mid-May        | +7.0   | +4.7                    | +2.6    | -4.4                        | +5.1                 | +22.7   | +1.7                      | +4.4           | +3.0           | +3.9                       | +5.4         |
|       | Mid-June       | +7.2   | +4.5                    | +2.3    | -4.6                        | +4.8                 | +19.4   | +1.4                      | +4.4           | +3.6           | +4.0                       | +5.3         |
|       | Mid-July       | +6.8   | +4.4                    | +2.2    | -3.2                        | +4.8                 | +15.0   | +1.3                      | +4.4           | +1.6           | +4.2                       | +4.8         |
|       | Mid-August     | +6.8   | +4.6                    | +2.1    | -2.5                        | +3.0                 | +14.5   | +1.2                      | +5.1           | -              | +4.4                       | +4.6         |
|       | Mid-September  | +7.0   | +4.8                    | +2.2    | -2.4                        | +0.8                 | +13.3   | +1.1                      | +5.0           | -0.4           | +5.7                       | +4.6         |