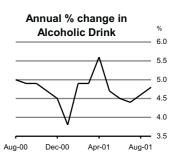

### **Alcoholic Drink**

Alcoholic Drink prices rose by 0.2% in September with increases in the prices of beer, spirits and wine in public houses, hotels and off licenses. The annual percentage change increased to 4.8%, up from 4.6% in August. The annual increase added +0.62% to the overall annual consumer price increase of 4.6%.