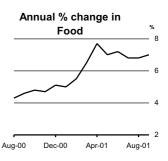

#### Food

Food prices rose by 0.2% in September increasing the annual rate of food inflation to 7.0%. This compares with an annual increase of 4.6% in the year to September 2000. In September there were increases in the price of all meats with the exception of beef and bacon; bread, milk, tomatoes, eggs, non-alcoholic beverages, confectionery, breakfast cereals and meals out. Reductions were recorded in the price of potatoes, fresh fish, fresh fruit and vegetables.