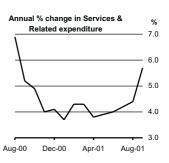

## Services & Related Expenditure

Services & Related Expenditure costs increased by 1.3% in September increasing the annual percentage change to 5.7%. This is higher than the 4.4% change recorded in August. There were increased charges for package holidays, medical insurance, hair-dressing and TV licences, while accommodation charges fell.