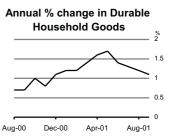

## **Durable Household Goods**

Durable Household Goods rose slightly by 0.2% in September with increases recorded in the price of most items of furniture and soft furnishings. The annual percentage change in the year to September is 1.1% down from 1.2% in August.