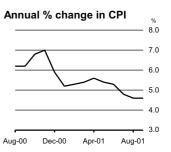

## Inflation remains unchanged at 4.6% in September

This release provides a summary analysis of the major price developments within the main CPI commodity groups together with constituent CPI Sub-Indices and details of their monthly and annual percentage changes. It also details the annual and monthly percentage changes for each commodity group for each month from January 1999 to date.

## **Overall CPI**

Consumer Prices increased by 0.4% in September to bring the overall CPI to 117.3. This is the same monthly increase as that which was recorded in September 2000. As a result annual inflation in the twelve months to September 2001 remains at 4.6%.