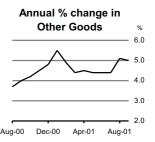

#### Other Goods

The price of Other Goods increased by 0.5% in September. The annual percentage change in the year to September is 5.0%, down from the 5.1% increase recorded in August. Price increases were recorded for hair applications, newspapers, magazines, detergents and cleaning materials.