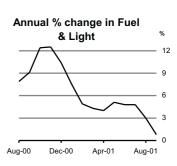

## **Fuel & Light**

Fuel & Light prices decreased by 0.3% in September due mainly to a 1.6% decrease in the cost of home heating oil. The annual percentage increase in the twelve months since September 2000 is 0.8%, down from the 3.0% increase recorded in August. The annual decrease in the price of home heating oil in the year to September was 8.2%, in contrast to an increase of 1.9% recorded in August.

# Commodity Group and All Items Consumer Price Annual Percentage Changes

|       | Period         | Food   | Alcoh-<br>olic<br>drink | Tobacco | Clothing<br>and<br>footwear | Fuel<br>and<br>light | Housing | Durable<br>house-<br>hold | Other<br>goods | Trans-<br>port | Services<br>and<br>related | All<br>items |
|-------|----------------|--------|-------------------------|---------|-----------------------------|----------------------|---------|---------------------------|----------------|----------------|----------------------------|--------------|
|       |                |        |                         |         |                             |                      |         | goods                     |                |                | expendi-                   |              |
|       |                |        |                         |         |                             |                      |         |                           |                |                | ture                       |              |
| Mid-N | lovember 1996  | %      | %                       | %       | %                           | %                    | %       | %                         | %              | %              | %                          | %            |
| % Ba  | se Expenditure |        |                         |         |                             |                      |         |                           |                |                |                            |              |
| Weig  | hts            | 22.850 | 12.630                  | 4.824   | 6.131                       | 4.904                | 8.038   | 3.579                     | 6.381          | 13.940         | 16.723                     | 100.000      |
| 1999  | Mid-January    | +4.7   | +3.1                    | +3.0    | -6.4                        | -2.4                 | -7.6    | -                         | +3.0           | +0.1           | +4.1                       | +1.5         |
|       | Mid-February   | +4.8   | +3.0                    | +3.0    | -6.5                        | -1.6                 | -8.3    | +0.1                      | +2.6           | +0.6           | +4.4                       | +1.6         |
|       | Mid-March      | +4.5   | +3.0                    | +3.1    | -6.0                        | -1.5                 | -8.7    | -0.3                      | +2.1           | +0.1           | +4.4                       | +1.4         |
|       | Mid-April      | +3.7   | +3.8                    | +3.1    | -6.3                        | -0.1                 | -8.4    | -0.6                      | +1.1           | +1.0           | +4.1                       | +1.4         |
|       | Mid-May        | +3.1   | +5.1                    | +3.3    | -6.5                        | +0.5                 | -10.7   | -0.5                      | +1.4           | +1.8           | +4.3                       | +1.5         |
|       | Mid-June       | +2.9   | +4.3                    | +3.1    | -6.5                        | +0.5                 | -10.9   | -0.4                      | +1.2           | +2.0           | +4.2                       | +1.3         |
|       | Mid-July       | +1.9   | +3.7                    | +3.2    | -8.0                        | +2.3                 | -11.0   | -1.0                      | +1.7           | +3.2           | +4.3                       | +1.2         |
|       | Mid-August     | +2.7   | +3.7                    | +3.2    | -8.0                        | +2.8                 | -10.9   | -0.8                      | +1.9           | +3.8           | +4.7                       | +1.4         |
|       | Mid-September  | +2.7   | +3.7                    | +3.2    | -7.3                        | +4.1                 | -14.1   | -0.9                      | +1.5           | +4.7           | +5.2                       | +1.5         |
|       | Mid-October    | +2.9   | +3.6                    | +3.2    | -7.3                        | +5.1                 | -16.9   | -0.9                      | +2.0           | +5.3           | +5.3                       | +1.5         |
|       | Mid-November   | +3.5   | +3.8                    | +3.1    | -7.3                        | +4.9                 | -14.0   | -0.9                      | +1.8           | +5.4           | +5.8                       | +2.1         |
|       | Mid-December   | +2.9   | +3.8                    | +17.7   | -7.6                        | +7.3                 | -7.8    | -0.7                      | +1.9           | +6.1           | +5.8                       | +3.4         |
|       | Year           | +3.3   | +3.7                    | +4.4    | -7.0                        | +1.8                 | -10.8   | -0.6                      | +1.8           | +2.8           | +4.8                       | +1.6         |
| 2000  | Mid-January    | +2.9   | +4.1                    | +17.2   | -8.0                        | +8.3                 | -4.9    | -0.9                      | +2.1           | +7.8           | +5.8                       | +4.0         |
|       | Mid-February   | +2.7   | +4.6                    | +17.2   | -5.3                        | +8.0                 | -3.3    | -0.4                      | +2.5           | +7.8           | +5.8                       | +4.3         |
|       | Mid-March      | +2.6   | +5.2                    | +17.2   | -6.0                        | +9.6                 | -1.6    | -0.1                      | +3.1           | +9.1           | +5.8                       | +4.6         |
|       | Mid-April      | +2.4   | +5.2                    | +15.9   | -5.7                        | +8.3                 | -       | -0.1                      | +4.0           | +9.9           | +6.5                       | +4.9         |
|       | Mid-May        | +3.2   | +5.0                    | +17.1   | -5.8                        | +7.1                 | +4.1    | -0.2                      | +4.1           | +8.3           | +6.4                       | +5.2         |
|       | Mid-June       | +3.1   | +5.0                    | +17.5   | -5.8                        | +8.2                 | +6.1    | +0.2                      | +4.3           | +9.3           | +6.7                       | +5.5         |
|       | Mid-July       | +4.1   | +5.1                    | +17.4   | -5.4                        | +7.1                 | +10.6   | +0.5                      | +4.0           | +9.0           | +7.0                       | +6.2         |
|       | Mid-August     | +4.3   | +5.0                    | +17.5   | -5.1                        | +7.9                 | +11.1   | +0.7                      | +3.7           | +8.1           | +6.9                       | +6.2         |
|       | Mid-September  | +4.6   | +4.9                    | +17.4   | -5.6                        | +9.1                 | +16.6   | +0.7                      | +4.0           | +7.1           | +5.2                       | +6.2         |
|       | Mid-October    | +4.8   | +4.9                    | +17.4   | -4.7                        | +12.4                | +22.0   | +1.0                      | +4.2           | +8.1           | +4.9                       | +6.8         |
|       | Mid-November   | +4.7   | +4.7                    | +17.4   | -5.3                        | +12.5                | +28.0   | +0.8                      | +4.5           | +8.5           | +4.0                       | +7.0         |
|       | Mid-December   | +5.1   | +4.5                    | +1.9    | -4.8                        | +10.4                | +26.2   | +1.1                      | +4.8           | +6.4           | +4.1                       | +5.9         |
|       | Year           | +3.7   | +4.9                    | +15.8   | -5.7                        | +9.0                 | +9.3    | +0.3                      | +3.8           | +8.3           | +5.7                       | +5.6         |
| 2001  | Mid-January    | +5.0   | +3.8                    | +1.9    | -4.3                        | +7.5                 | +25.4   | +1.2                      | +5.5           | +3.3           | +3.7                       | +5.2         |
|       | Mid-February   | +5.5   | +4.9                    | +2.3    | -3.2                        | +4.9                 | +26.2   | +1.2                      | +4.9           | +2.1           | +4.3                       | +5.3         |
|       | Mid-March      | +6.5   | +4.9                    | +3.6    | -4.2                        | +4.3                 | +25.5   | +1.4                      | +4.4           | +1.6           | +4.3                       | +5.4         |
|       | Mid-April      | +7.7   | +5.6                    | +4.0    | -4.6                        | +4.0                 | +23.5   | +1.6                      | +4.5           | +1.1           | +3.8                       | +5.6         |
|       | Mid-May        | +7.0   | +4.7                    | +2.6    | -4.4                        | +5.1                 | +22.7   | +1.7                      | +4.4           | +3.0           | +3.9                       | +5.4         |
|       | Mid-June       | +7.2   | +4.5                    | +2.3    | -4.6                        | +4.8                 | +19.4   | +1.4                      | +4.4           | +3.6           | +4.0                       | +5.3         |
|       | Mid-July       | +6.8   | +4.4                    | +2.2    | -3.2                        | +4.8                 | +15.0   | +1.3                      | +4.4           | +1.6           | +4.2                       | +4.8         |
|       | Mid-August     | +6.8   | +4.6                    | +2.1    | -2.5                        | +3.0                 | +14.5   | +1.2                      | +5.1           | -              | +4.4                       | +4.6         |
|       | Mid-September  | +7.0   | +4.8                    | +2.2    | -2.4                        | +0.8                 | +13.3   | +1.1                      | +5.0           | -0.4           | +5.7                       | +4.6         |