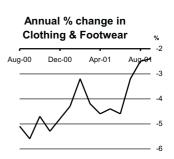

## **Clothing & Footwear**

Clothing & Footwear prices increased by 2.6% in September with increases recorded in the price of most items. Year on year clothing & footwear prices are now 2.4% lower than this time last year reflecting the continuing competition in this sector.

# Commodity Group and All Items Consumer Price Annual Percentage Changes

|       | Period         | Food   | Alcoh-<br>olic<br>drink | Tobacco | Clothing<br>and<br>footwear | Fuel<br>and<br>light | Housing | Durable<br>house-<br>hold | Other<br>goods | Trans-<br>port | Services<br>and<br>related | All<br>items |
|-------|----------------|--------|-------------------------|---------|-----------------------------|----------------------|---------|---------------------------|----------------|----------------|----------------------------|--------------|
|       |                |        |                         |         |                             |                      |         | goods                     |                |                | expendi-                   |              |
|       |                |        |                         |         |                             |                      |         |                           |                |                | ture                       |              |
| Mid-N | lovember 1996  | %      | %                       | %       | %                           | %                    | %       | %                         | %              | %              | %                          | %            |
| % Ba  | se Expenditure |        |                         |         |                             |                      |         |                           |                |                |                            |              |
| Weig  | hts            | 22.850 | 12.630                  | 4.824   | 6.131                       | 4.904                | 8.038   | 3.579                     | 6.381          | 13.940         | 16.723                     | 100.000      |
| 1999  | Mid-January    | +4.7   | +3.1                    | +3.0    | -6.4                        | -2.4                 | -7.6    | -                         | +3.0           | +0.1           | +4.1                       | +1.5         |
|       | Mid-February   | +4.8   | +3.0                    | +3.0    | -6.5                        | -1.6                 | -8.3    | +0.1                      | +2.6           | +0.6           | +4.4                       | +1.6         |
|       | Mid-March      | +4.5   | +3.0                    | +3.1    | -6.0                        | -1.5                 | -8.7    | -0.3                      | +2.1           | +0.1           | +4.4                       | +1.4         |
|       | Mid-April      | +3.7   | +3.8                    | +3.1    | -6.3                        | -0.1                 | -8.4    | -0.6                      | +1.1           | +1.0           | +4.1                       | +1.4         |
|       | Mid-May        | +3.1   | +5.1                    | +3.3    | -6.5                        | +0.5                 | -10.7   | -0.5                      | +1.4           | +1.8           | +4.3                       | +1.5         |
|       | Mid-June       | +2.9   | +4.3                    | +3.1    | -6.5                        | +0.5                 | -10.9   | -0.4                      | +1.2           | +2.0           | +4.2                       | +1.3         |
|       | Mid-July       | +1.9   | +3.7                    | +3.2    | -8.0                        | +2.3                 | -11.0   | -1.0                      | +1.7           | +3.2           | +4.3                       | +1.2         |
|       | Mid-August     | +2.7   | +3.7                    | +3.2    | -8.0                        | +2.8                 | -10.9   | -0.8                      | +1.9           | +3.8           | +4.7                       | +1.4         |
|       | Mid-September  | +2.7   | +3.7                    | +3.2    | -7.3                        | +4.1                 | -14.1   | -0.9                      | +1.5           | +4.7           | +5.2                       | +1.5         |
|       | Mid-October    | +2.9   | +3.6                    | +3.2    | -7.3                        | +5.1                 | -16.9   | -0.9                      | +2.0           | +5.3           | +5.3                       | +1.5         |
|       | Mid-November   | +3.5   | +3.8                    | +3.1    | -7.3                        | +4.9                 | -14.0   | -0.9                      | +1.8           | +5.4           | +5.8                       | +2.1         |
|       | Mid-December   | +2.9   | +3.8                    | +17.7   | -7.6                        | +7.3                 | -7.8    | -0.7                      | +1.9           | +6.1           | +5.8                       | +3.4         |
|       | Year           | +3.3   | +3.7                    | +4.4    | -7.0                        | +1.8                 | -10.8   | -0.6                      | +1.8           | +2.8           | +4.8                       | +1.6         |
| 2000  | Mid-January    | +2.9   | +4.1                    | +17.2   | -8.0                        | +8.3                 | -4.9    | -0.9                      | +2.1           | +7.8           | +5.8                       | +4.0         |
|       | Mid-February   | +2.7   | +4.6                    | +17.2   | -5.3                        | +8.0                 | -3.3    | -0.4                      | +2.5           | +7.8           | +5.8                       | +4.3         |
|       | Mid-March      | +2.6   | +5.2                    | +17.2   | -6.0                        | +9.6                 | -1.6    | -0.1                      | +3.1           | +9.1           | +5.8                       | +4.6         |
|       | Mid-April      | +2.4   | +5.2                    | +15.9   | -5.7                        | +8.3                 | -       | -0.1                      | +4.0           | +9.9           | +6.5                       | +4.9         |
|       | Mid-May        | +3.2   | +5.0                    | +17.1   | -5.8                        | +7.1                 | +4.1    | -0.2                      | +4.1           | +8.3           | +6.4                       | +5.2         |
|       | Mid-June       | +3.1   | +5.0                    | +17.5   | -5.8                        | +8.2                 | +6.1    | +0.2                      | +4.3           | +9.3           | +6.7                       | +5.5         |
|       | Mid-July       | +4.1   | +5.1                    | +17.4   | -5.4                        | +7.1                 | +10.6   | +0.5                      | +4.0           | +9.0           | +7.0                       | +6.2         |
|       | Mid-August     | +4.3   | +5.0                    | +17.5   | -5.1                        | +7.9                 | +11.1   | +0.7                      | +3.7           | +8.1           | +6.9                       | +6.2         |
|       | Mid-September  | +4.6   | +4.9                    | +17.4   | -5.6                        | +9.1                 | +16.6   | +0.7                      | +4.0           | +7.1           | +5.2                       | +6.2         |
|       | Mid-October    | +4.8   | +4.9                    | +17.4   | -4.7                        | +12.4                | +22.0   | +1.0                      | +4.2           | +8.1           | +4.9                       | +6.8         |
|       | Mid-November   | +4.7   | +4.7                    | +17.4   | -5.3                        | +12.5                | +28.0   | +0.8                      | +4.5           | +8.5           | +4.0                       | +7.0         |
|       | Mid-December   | +5.1   | +4.5                    | +1.9    | -4.8                        | +10.4                | +26.2   | +1.1                      | +4.8           | +6.4           | +4.1                       | +5.9         |
|       | Year           | +3.7   | +4.9                    | +15.8   | -5.7                        | +9.0                 | +9.3    | +0.3                      | +3.8           | +8.3           | +5.7                       | +5.6         |
| 2001  | Mid-January    | +5.0   | +3.8                    | +1.9    | -4.3                        | +7.5                 | +25.4   | +1.2                      | +5.5           | +3.3           | +3.7                       | +5.2         |
|       | Mid-February   | +5.5   | +4.9                    | +2.3    | -3.2                        | +4.9                 | +26.2   | +1.2                      | +4.9           | +2.1           | +4.3                       | +5.3         |
|       | Mid-March      | +6.5   | +4.9                    | +3.6    | -4.2                        | +4.3                 | +25.5   | +1.4                      | +4.4           | +1.6           | +4.3                       | +5.4         |
|       | Mid-April      | +7.7   | +5.6                    | +4.0    | -4.6                        | +4.0                 | +23.5   | +1.6                      | +4.5           | +1.1           | +3.8                       | +5.6         |
|       | Mid-May        | +7.0   | +4.7                    | +2.6    | -4.4                        | +5.1                 | +22.7   | +1.7                      | +4.4           | +3.0           | +3.9                       | +5.4         |
|       | Mid-June       | +7.2   | +4.5                    | +2.3    | -4.6                        | +4.8                 | +19.4   | +1.4                      | +4.4           | +3.6           | +4.0                       | +5.3         |
|       | Mid-July       | +6.8   | +4.4                    | +2.2    | -3.2                        | +4.8                 | +15.0   | +1.3                      | +4.4           | +1.6           | +4.2                       | +4.8         |
|       | Mid-August     | +6.8   | +4.6                    | +2.1    | -2.5                        | +3.0                 | +14.5   | +1.2                      | +5.1           | -              | +4.4                       | +4.6         |
|       | Mid-September  | +7.0   | +4.8                    | +2.2    | -2.4                        | +0.8                 | +13.3   | +1.1                      | +5.0           | -0.4           | +5.7                       | +4.6         |