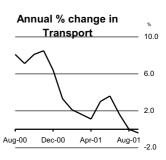

## **Transport**

Transport costs fell by 0.3% in September due mainly to a reduction in the price of motor fuel. There were decreases also in the cost of boat and air fares while the introduction of VAT on toll charges caused these to increase. Year on year overall transport costs are 0.4% lower. Motor fuel prices are now 12.7% lower than this time last year. While some motor insurance premiums fell in September the annual increase is still running at 15.3%.