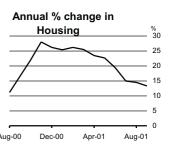

## Housing

Housing costs increased by 0.6% in September, reflecting increasing average mortgage size and increases in the cost of house insurance and Local Authority rents. The annual increase in housing is now running at 13.3% down from 14.5% in August. Average mortgage payments have risen by 18.3% in the year to September.

# Commodity Group and All Items Consumer Price Annual Percentage Changes

|       | Period         | Food   | Alcoh-<br>olic<br>drink | Tobacco | Clothing<br>and<br>footwear | Fuel<br>and<br>light | Housing | Durable<br>house-<br>hold | Other<br>goods | Trans-<br>port | Services<br>and<br>related | All<br>items |
|-------|----------------|--------|-------------------------|---------|-----------------------------|----------------------|---------|---------------------------|----------------|----------------|----------------------------|--------------|
|       |                |        |                         |         |                             |                      |         | goods                     |                |                | expendi-                   |              |
|       |                |        |                         |         |                             |                      |         |                           |                |                | ture                       |              |
| Mid-N | lovember 1996  | %      | %                       | %       | %                           | %                    | %       | %                         | %              | %              | %                          | %            |
| % Ba  | se Expenditure |        |                         |         |                             |                      |         |                           |                |                |                            |              |
| Weig  | hts            | 22.850 | 12.630                  | 4.824   | 6.131                       | 4.904                | 8.038   | 3.579                     | 6.381          | 13.940         | 16.723                     | 100.000      |
| 1999  | Mid-January    | +4.7   | +3.1                    | +3.0    | -6.4                        | -2.4                 | -7.6    | -                         | +3.0           | +0.1           | +4.1                       | +1.5         |
|       | Mid-February   | +4.8   | +3.0                    | +3.0    | -6.5                        | -1.6                 | -8.3    | +0.1                      | +2.6           | +0.6           | +4.4                       | +1.6         |
|       | Mid-March      | +4.5   | +3.0                    | +3.1    | -6.0                        | -1.5                 | -8.7    | -0.3                      | +2.1           | +0.1           | +4.4                       | +1.4         |
|       | Mid-April      | +3.7   | +3.8                    | +3.1    | -6.3                        | -0.1                 | -8.4    | -0.6                      | +1.1           | +1.0           | +4.1                       | +1.4         |
|       | Mid-May        | +3.1   | +5.1                    | +3.3    | -6.5                        | +0.5                 | -10.7   | -0.5                      | +1.4           | +1.8           | +4.3                       | +1.5         |
|       | Mid-June       | +2.9   | +4.3                    | +3.1    | -6.5                        | +0.5                 | -10.9   | -0.4                      | +1.2           | +2.0           | +4.2                       | +1.3         |
|       | Mid-July       | +1.9   | +3.7                    | +3.2    | -8.0                        | +2.3                 | -11.0   | -1.0                      | +1.7           | +3.2           | +4.3                       | +1.2         |
|       | Mid-August     | +2.7   | +3.7                    | +3.2    | -8.0                        | +2.8                 | -10.9   | -0.8                      | +1.9           | +3.8           | +4.7                       | +1.4         |
|       | Mid-September  | +2.7   | +3.7                    | +3.2    | -7.3                        | +4.1                 | -14.1   | -0.9                      | +1.5           | +4.7           | +5.2                       | +1.5         |
|       | Mid-October    | +2.9   | +3.6                    | +3.2    | -7.3                        | +5.1                 | -16.9   | -0.9                      | +2.0           | +5.3           | +5.3                       | +1.5         |
|       | Mid-November   | +3.5   | +3.8                    | +3.1    | -7.3                        | +4.9                 | -14.0   | -0.9                      | +1.8           | +5.4           | +5.8                       | +2.1         |
|       | Mid-December   | +2.9   | +3.8                    | +17.7   | -7.6                        | +7.3                 | -7.8    | -0.7                      | +1.9           | +6.1           | +5.8                       | +3.4         |
|       | Year           | +3.3   | +3.7                    | +4.4    | -7.0                        | +1.8                 | -10.8   | -0.6                      | +1.8           | +2.8           | +4.8                       | +1.6         |
| 2000  | Mid-January    | +2.9   | +4.1                    | +17.2   | -8.0                        | +8.3                 | -4.9    | -0.9                      | +2.1           | +7.8           | +5.8                       | +4.0         |
|       | Mid-February   | +2.7   | +4.6                    | +17.2   | -5.3                        | +8.0                 | -3.3    | -0.4                      | +2.5           | +7.8           | +5.8                       | +4.3         |
|       | Mid-March      | +2.6   | +5.2                    | +17.2   | -6.0                        | +9.6                 | -1.6    | -0.1                      | +3.1           | +9.1           | +5.8                       | +4.6         |
|       | Mid-April      | +2.4   | +5.2                    | +15.9   | -5.7                        | +8.3                 | -       | -0.1                      | +4.0           | +9.9           | +6.5                       | +4.9         |
|       | Mid-May        | +3.2   | +5.0                    | +17.1   | -5.8                        | +7.1                 | +4.1    | -0.2                      | +4.1           | +8.3           | +6.4                       | +5.2         |
|       | Mid-June       | +3.1   | +5.0                    | +17.5   | -5.8                        | +8.2                 | +6.1    | +0.2                      | +4.3           | +9.3           | +6.7                       | +5.5         |
|       | Mid-July       | +4.1   | +5.1                    | +17.4   | -5.4                        | +7.1                 | +10.6   | +0.5                      | +4.0           | +9.0           | +7.0                       | +6.2         |
|       | Mid-August     | +4.3   | +5.0                    | +17.5   | -5.1                        | +7.9                 | +11.1   | +0.7                      | +3.7           | +8.1           | +6.9                       | +6.2         |
|       | Mid-September  | +4.6   | +4.9                    | +17.4   | -5.6                        | +9.1                 | +16.6   | +0.7                      | +4.0           | +7.1           | +5.2                       | +6.2         |
|       | Mid-October    | +4.8   | +4.9                    | +17.4   | -4.7                        | +12.4                | +22.0   | +1.0                      | +4.2           | +8.1           | +4.9                       | +6.8         |
|       | Mid-November   | +4.7   | +4.7                    | +17.4   | -5.3                        | +12.5                | +28.0   | +0.8                      | +4.5           | +8.5           | +4.0                       | +7.0         |
|       | Mid-December   | +5.1   | +4.5                    | +1.9    | -4.8                        | +10.4                | +26.2   | +1.1                      | +4.8           | +6.4           | +4.1                       | +5.9         |
|       | Year           | +3.7   | +4.9                    | +15.8   | -5.7                        | +9.0                 | +9.3    | +0.3                      | +3.8           | +8.3           | +5.7                       | +5.6         |
| 2001  | Mid-January    | +5.0   | +3.8                    | +1.9    | -4.3                        | +7.5                 | +25.4   | +1.2                      | +5.5           | +3.3           | +3.7                       | +5.2         |
|       | Mid-February   | +5.5   | +4.9                    | +2.3    | -3.2                        | +4.9                 | +26.2   | +1.2                      | +4.9           | +2.1           | +4.3                       | +5.3         |
|       | Mid-March      | +6.5   | +4.9                    | +3.6    | -4.2                        | +4.3                 | +25.5   | +1.4                      | +4.4           | +1.6           | +4.3                       | +5.4         |
|       | Mid-April      | +7.7   | +5.6                    | +4.0    | -4.6                        | +4.0                 | +23.5   | +1.6                      | +4.5           | +1.1           | +3.8                       | +5.6         |
|       | Mid-May        | +7.0   | +4.7                    | +2.6    | -4.4                        | +5.1                 | +22.7   | +1.7                      | +4.4           | +3.0           | +3.9                       | +5.4         |
|       | Mid-June       | +7.2   | +4.5                    | +2.3    | -4.6                        | +4.8                 | +19.4   | +1.4                      | +4.4           | +3.6           | +4.0                       | +5.3         |
|       | Mid-July       | +6.8   | +4.4                    | +2.2    | -3.2                        | +4.8                 | +15.0   | +1.3                      | +4.4           | +1.6           | +4.2                       | +4.8         |
|       | Mid-August     | +6.8   | +4.6                    | +2.1    | -2.5                        | +3.0                 | +14.5   | +1.2                      | +5.1           | -              | +4.4                       | +4.6         |
|       | Mid-September  | +7.0   | +4.8                    | +2.2    | -2.4                        | +0.8                 | +13.3   | +1.1                      | +5.0           | -0.4           | +5.7                       | +4.6         |