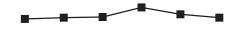

### Annual employment growth moderates in first quarter of 2007

The number of persons in employment grew by 76,800 or 3.8% in the year to 2,074,900 in the first quarter of 2007. This compares to an annual growth rate of 4.3% in the previous quarter and to a rate of 4.7% in the same quarter last year. The number of men in employment increased over the year by 38,100 (+3.3%) while the number of females increased by 38,700 (+4.6%). See table 1 and graph opposite.

When seasonal factors are taken into account the number of persons in employment increased by 16,400 in the quarter compared with an average quarterly adjusted increase of 21,400 in 2006. See table 3 and graph on page 2.