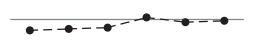

### **Employment rate continues to rise**

The employment rate for persons aged 15-64 continued to rise in the year to the first quarter of 2007 from 68.0% to 68.6%. The rate for females increased from 58.6% to 59.8% while the rate for males remained unchanged at 77.2% over the year. From an age perspective the highest employment rate, 81.9%, relates to the 25-34 age group where 87.7% of males and 75.9% of females were in employment. See tables 11, 12 and graph opposite.