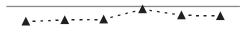

### Almost 320,000 foreign nationals aged 15 and over

Tentative estimates<sup>1</sup> of the labour force status of Non-Irish nationals are presented in the Annex. There were an estimated 319,800 foreign nationals aged 15 years of age and over in the state in the first quarter of 2007. Of these almost 230,000 were in employment while just under 15,000 were unemployed according to ILO criteria. Nationals of the ten new EU Accession states, who joined in May 2004, were the fastest growing category with their numbers in the labour force growing from 74,100 in the first quarter of 2006 to 112,400 in the most recent quarter. Figures for the two new member states (Bulgaria and Romania) who joined the EU in January 2007 are still included within the *Other* category, which showed an increase of 11,400 in its population aged 15 and over in the year to the first quarter of 2007. It is estimated that, combined, Bulgaria and Romania accounted for approximately 2,500 of this increase. *See table A1 in the annex and graph opposite*.