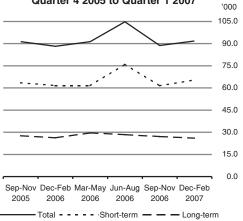

#### Numbers unemployed (ILO) classified by duration of unemployment, Quarter 4 2005 to Quarter 1 2007

### Increase in numbers unemployed

There were 56,100 males and 35,700 females unemployed in the first quarter of 2007, representing annual increases of 3,300 and 300 for males and females respectively. The largest annual increase in the numbers unemployed was in the 35-44 year age group where the numbers increased by 2,300 to 17,800. *See tables 1, 13 and graph opposite.* 

Long-term unemployment decreased slightly over the year (-200) while short-term unemployment increased (+3,800) over the same period. All of the increase in short-term unemployment was attributable to males, and in particular those aged 25-44 where there was an increase of 1,900 over the year. The long-term unemployment rate decreased from 1.3% a year ago to 1.2% this quarter. *See tables 16, 17, 18 and graph opposite.* 