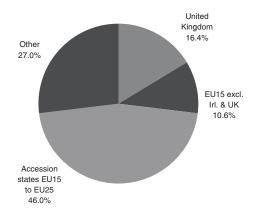

#### Non-Irish nationals in the Labour Force, December-February 2007

### Almost 320,000 foreign nationals aged 15 and over

Tentative estimates<sup>1</sup> of the labour force status of Non-Irish nationals are presented in the Annex. There were an estimated 319,800 foreign nationals aged 15 years of age and over in the state in the first quarter of 2007. Of these almost 230,000 were in employment while just under 15,000 were unemployed according to ILO criteria. Nationals of the ten new EU Accession states, who joined in May 2004, were the fastest growing category with their numbers in the labour force growing from 74,100 in the first quarter of 2006 to 112,400 in the most recent quarter. Figures for the two new member states (Bulgaria and Romania) who joined the EU in January 2007 are still included within the *Other* category, which showed an increase of 11,400 in its population aged 15 and over in the year to the first quarter of 2007. It is estimated that, combined, Bulgaria and Romania accounted for approximately 2,500 of this increase. *See table A1 in the annex and graph opposite*.