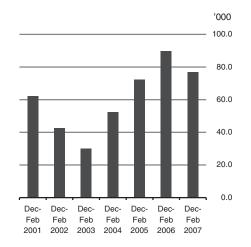

#### Annual Increase in employment in the First Quarters 2001 to 2007

Published by the Central Statistics Office, Ireland.

Ardee Road Dublin 6 Ireland

Skehard Road Cork Ireland

LoCall: 1890 313 414 (ROI) 0870 8760256 (UK/NI)

### Annual employment growth moderates in first quarter of 2007

The number of persons in employment grew by 76,800 or 3.8% in the year to 2,074,900 in the first quarter of 2007. This compares to an annual growth rate of 4.3% in the previous quarter and to a rate of 4.7% in the same quarter last year. The number of men in employment increased over the year by 38,100 (+3.3%) while the number of females increased by 38,700 (+4.6%). See table 1 and graph opposite.