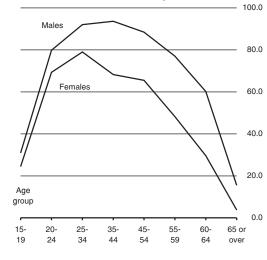

# ILO participation rates classified by age group, December-February 2007

Increased labour force participation accounted for the balance of 17,400 in the annual labour force growth. All age groups with the exception of those aged 25-34, which remained static, recorded increases in participation rates, while female participation rates in particular continued to rise sharply. See tables 9, 15 and graph opposite.