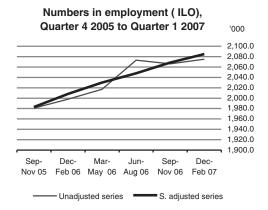

When seasonal factors are taken into account the number of persons in employment increased by 16,400 in the quarter compared with an average quarterly adjusted increase of 21,400 in 2006. See table 3 and graph on page 2.