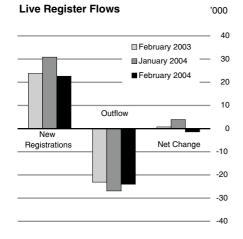

|         | New<br>Registrations | Outflow<br>(derived) | Net<br>Change |
|---------|----------------------|----------------------|---------------|
| Males   | 12,555               | 13,521               | - 966         |
| Females | 10,048               | 10,484               | - 436         |
| Total   | 22,603               | 24,005               | - 1,402       |
|         |                      |                      |               |

# **Outflows exceed new registrants**

A total of 22,603 persons joined the Live Register in February 2004. With 24,005 persons leaving the Register there is a net decrease of 1,402 persons in the month.

Other features of the flows on and off the Register include:

- ♦ The average weekly decrease of 351 in the Live Register was comprised of 242 males and 109 females. *See tables 8 and 9*.
- ♦ In the month there were weekly averages of 5,651 new claimants joining the Register and 6,001 persons leaving. *See table 8*.