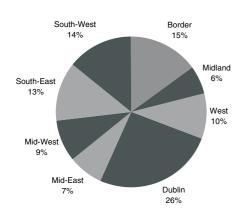

# Live Register by Regional Authority

| -                           | February<br>2004 | Monthly<br>Change | Annual<br>Change |
|-----------------------------|------------------|-------------------|------------------|
| Border, Midland and Western | 53,588           | - 444             | + 489            |
| Border                      | 26,048           | - 162             | + 350            |
| Midland                     | 10,681           | - 62              | + 520            |
| West                        | 16,859           | - 220             | - 381            |
| Southern and Eastern        | 119,539          | - 958             | + 1,244          |
| Dublin                      | 44,597           | - 507             | + 745            |
| Mid-East                    | 12,902           | - 92              | + 664            |
| Mid-West                    | 15,268           | - 10              | - 454            |
| South-East                  | 22,246           | - 253             | + 632            |
| South-West                  | 24,526           | - 96              | - 343            |
| Total                       | 173,127          | - 1,402           | + 1,733          |

# Monthly decreases in all regions

The monthly decrease of 1,402 persons on the Live Register reflected decreases in all regions. The largest percentage decreases were in the West (-1.3%) and South-East (-1.1%). The lowest decreases were in the Mid-West (-0.1%) and South-West (-0.4%).

Other area features in the month include:

- ♦ The number of males decreased in all but one region. The largest percentage decrease was in Dublin (-1.3%) while there was an increase of 0.4% in the Mid-West.
- ♦ The number of females decreased in six regions. The largest decrease was in the West (-1.5%) while there was an increase of 0.2% in the South-West.
- ◆ There were monthly decreases in 19 counties. The largest decreases were in Kerry (-3.0%) and Roscommon (-2.6%) while the largest increases were in Limerick (+1.3%) and Monaghan (+1.1%). See tables 4 and 6.