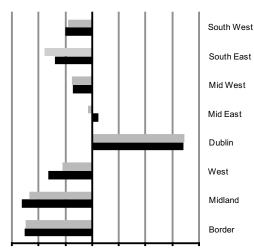

## Average Income down in all Regions in 2009

At State level average disposable income per person fell from &23,239 in 2008 to &21,356 in 2009, representing a decline of &1,883 or 8.1 per cent. A similar picture emerged at regional level with all regions experiencing declines between 2008 and 2009. The greatest decrease occurred in the Mid-East and South East (-9.5%) and the least in the West (-6.1%) (see table 3).

Of the eight regional authority areas, the Dublin region had the highest average disposable income per person in 2009. At  $\in$ 24,316 the average disposable income per person in Dublin was 13.9 per cent higher than the State figure of  $\in$ 21,356. No other regional authority area had an average disposable income per person higher than that State total. The Border ( $\in$ 19,233) and Midland ( $\in$ 19,345) regional authority areas fared worst among the eight regions.

The percentage premium of 13.9 per cent which Dublin had compared with the State total in 2009 was similar to that in 2008 (*see graph*). On the other hand the lowest two regions improved their position compared with the State average. Dublin was the only region ahead of the State average during the entire 2000-2009 period while the Midland and Border regions occupied the lowest ends of the disposable income distribution range for the most recent four years.