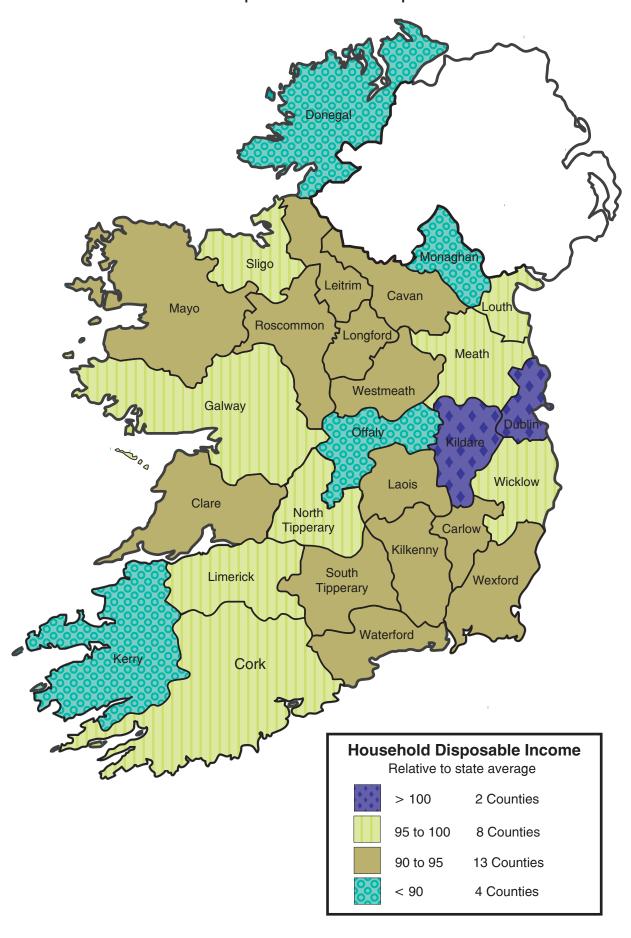

## Greater uncertainty at county level

While the figures at County level involve added uncertainty they do nevertheless provide a useful indication of the degree of variability at that level. Only two counties – Dublin and Kildare – have had average per capita disposable incomes in excess of the State figure in each of the years 2000 to 2009 (see table 4).

At the other end of the spectrum the counties of Kerry, Offaly and Donegal have had per capita disposable incomes below 90 per cent of the State level in the four most recent years.

In line with the results at regional level the degree of variability between the county income figures declined between 2001 and 2005 but has since been reasonably stable.