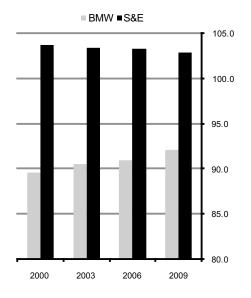

## Regional Disposable Income at NUTS2 level, 2000 to 2009 (State = 100)

The variation in regional disposable incomes which declined between 2001 and 2005 has since stabilised (*see table 4*).

At NUTS 2 level average per capita disposable income in the Southern and Eastern region was 10.8 per cent ahead of the Border, Midland and West area.