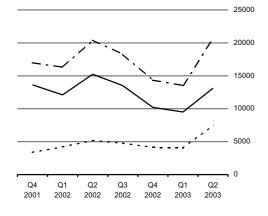

# Dwelling units approved up 1% in year

This release shows that for the second quarter of 2003, planning permissions were granted for 20,602 dwelling units, compared with 20,399 units for the same period in 2002, an increase of 1%.

The second quarter figures also show that:

- Planning permissions were granted for 13,118 new houses. This compares with 15,236 new houses in the same quarter of 2002, a decrease of 13.9%. See Table 5.
- ◆ Planning permissions were granted for 7,484 apartments in the second quarter 2003 and 5,163 in the second quarter of 2002. This is an increase of 45%. See Table 5.
- ◆ One-off houses accounted for 33% of all new houses granted planning permission in this quarter. *See Table 5*.
- ♦ Total floor area planned was 3,828 thousand sq. metres in the second quarter 2003. Of this, 65.5% was for new dwellings, 25.4% for other new constructions and 9% for extensions. The total floor area planned increased by 2.1% in comparison with the same quarter of 2002. See Table 1.