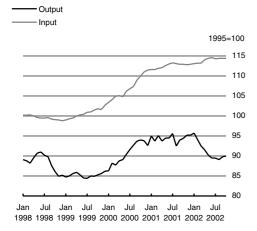

## Output price index up 0.2% in October

The seasonally adjusted output price index increased by 0.2% in October 2002 compared with September 2002 while the seasonally adjusted input price index was unchanged at 114.4. Thus the terms of trade increased by 0.3% in October. *See Table 3 and graph.* 