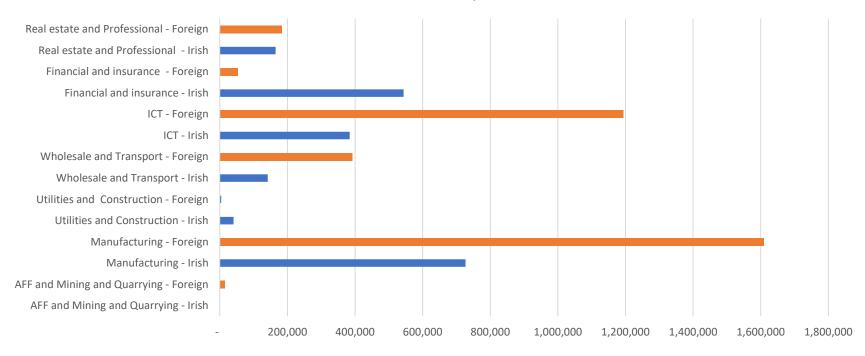

# Productivity in Ireland 2019

**Productivity Liaison Group** 

**June 2021** 

Michael Connolly, Yvonne Hayden and Sean O'Boyle



#### Sources of Growth: 2016-2019





#### Labour Productivity: Comparison





#### Overall Economy: Hours and GVA





#### Contribution of sectors to Labour Productivity Growth in 2019





#### Labour Share: Sectoral Analysis





#### Labour Share by Country: 2000 -2019





#### Domestic Growth 2019: Nominal Unit Labour Costs





#### Total innovation expenditure





#### Comparison Innovation Expenditure: Irish v Foreign:2018





#### ICT: Innovation Spending 2018





## **Comparison GVA and Employment: ICT**

GVA Split: ICT 2018



Employment Split: ICT 2018





#### R and D Intensity: 2017 Country comparison



#### Total Economy: GVA Breakdown: 2000-2019





#### Domestic and Other Sector: GVA growth by Inputs





#### GVA Growth by Sector: 2019





#### Capital Stocks Per Employee





#### Capital Stocks per Employee





#### Accommodation & Food





#### Gross Output Shares: 2000-2019





## **Quality Adjusted Labour Input (QALI)**



- 2 Gender Categories
- 3 Age Categories
- 4 Education Categories
- Weighted by Compensation



## **QALI** in the Irish Economy







### **Productivity in Ireland 2019**





## **Future Plans: Micr