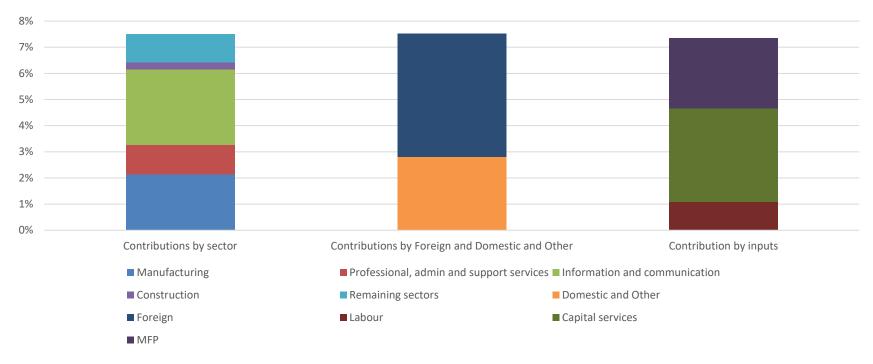

# Productivity in Ireland 2019

**Productivity Liaison Group** 

**June 2021** 

Michael Connolly, Yvonne Hayden and Sean O'Boyle



#### Sources of Growth: 2016-2019





#### Labour Productivity: Comparison





#### Overall Economy: Hours and GVA





#### Contribution of sectors to Labour Productivity Growth in 2019





#### Labour Share: Sectoral Analysis





#### Labour Share by Country: 2000 -2019





#### Domestic Growth 2019: Nominal Unit Labour Costs





#### Total innovation expenditure





#### Comparison Innovation Expenditure: Irish v Foreign:2018





#### ICT: Innovation Spending 2018





## **Comparison GVA and Employment: ICT**

GVA Split: ICT 2018



Employment Split: ICT 2018





#### R and D Intensity: 2017 Country comparison



#### Total Economy: GVA Breakdown: 2000-2019





#### Domestic and Other Sector: GVA growth by Inputs





#### GVA Growth by Sector: 2019





#### Capital Stocks Per Employee





#### Capital Stock