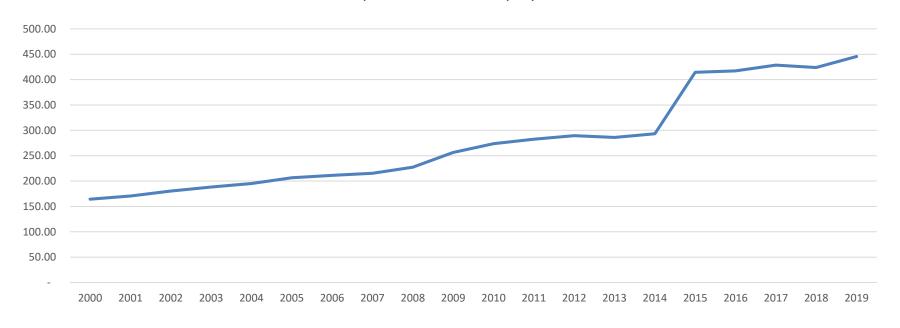

of Growth: 2016-2019





#### Labour Productivity: Comparison





#### Overall Economy: Hours and GVA





#### Contribution of sectors to Labour Productivity Growth in 2019





#### Labour Share: Sectoral Analysis





#### Labour Share by Country: 2000 -2019





#### Domestic Growth 2019: Nominal Unit Labour Costs





#### Total innovation expenditure





#### Comparison Innovation Expenditure: Irish v Foreign:2018





#### ICT: Innovation Spending 2018





## **Comparison GVA and Employment: ICT**

GVA Split: ICT 2018



Employment Split: ICT 2018





#### R and D Intensity: 2017 Country comparison



#### Total Economy: GVA Breakdown: 2000-2019





#### Domestic and Other Sector: GVA growth by Inputs





#### GVA Growth by Sector: 2019





#### Capital Stocks Per Employee





#### Capital Stocks per Employee





#### Accommodation & Food





#### Gross Output Shares: 2000-2019





## **Quality Adjusted Labour Input (QALI)**



- 2 Gender Categories
- 3 Age Categories
- 4 Education Categories
- Weighted by Compensation



## **QALI** in the Irish Economy







### **Productivity in Ireland 2019**





## **Future Plans: Micro Work**

- Firm Size (Small, Medium and Large)
- Review firms in all sectors
- Set thresholds e.g. turnover and employment
- Range of Commercial and National Account data sources



## **Quarterly Productivity Release**

- Shorter release format
- More timely and relevant results



# **Quarterly Labour Productivity**







## **COVID-19**

Capital Utilisation



## For further information please contact

- Michael Connolly (Michael