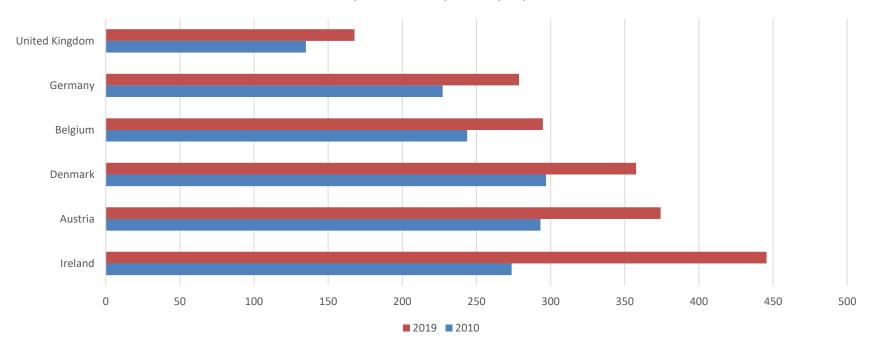

Productivity: Comparison





#### Overall Economy: Hours and GVA





#### Contribution of sectors to Labour Productivity Growth in 2019





#### Labour Share: Sectoral Analysis





#### Labour Share by Country: 2000 -2019





#### Domestic Growth 2019: Nominal Unit Labour Costs





#### Total innovation expenditure





#### Comparison Innovation Expenditure: Irish v Foreign:2018





#### ICT: Innovation Spending 2018





## **Comparison GVA and Employment: ICT**

GVA Split: ICT 2018



Employment Split: ICT 2018





#### R and D Intensity: 2017 Country comparison



#### Total Economy: GVA Breakdown: 2000-2019





#### Domestic and Other Sector: GVA growth by Inputs





#### GVA Growth by Sector: 2019





#### Capital Stocks Per Employee





#### Capital Stocks per Employee





#### Accommodation & Food





#### Gross Output Shares: 2000-2019





## **Quality Adjusted Labour Input (QALI)**



- 2 Gender Categories
- 3 Age Categories
- 4 Education Categories
- Weighted by Compensation



## **QALI** in the Irish Economy







### **Productivity in Ireland 2019**





## **Future Plans: Micro Work**

- Firm Size (Small, Medium and Large)
- Review firms in all sectors
- Set thresholds e.g. turnover and employment
- Range of Commercial and National Account data sources



## **Quarterly Productivity Release**

- Shorter release format
- More timely and relevant results



# **Quarterly Labour Productivity**







## **COVID-19**

Capital Utilisation



## For further information please contact

- Michael Connolly (Michael Connolly@cso.ie) (+353) 1 498 4006
-