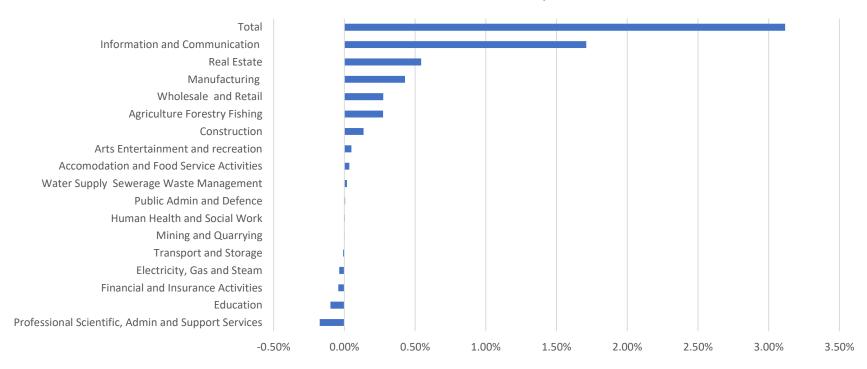

# Productivity in Ireland 2019

**Productivity Liaison Group** 

**June 2021** 

Michael Connolly, Yvonne Hayden and Sean O'Boyle



#### Sources of Growth: 2016-2019





#### Labour Productivity: Comparison





#### Overall Economy: Hours and GVA





#### Contribution of sectors to Labour Productivity Growth in 2019





#### Labour Share: Sectoral Analysis





#### Labour Share by Country: 2000 -2019





#### Domestic Growth 2019: Nominal Unit Labour Costs





#### Total innovation expenditure





#### Comparison Innovation Expenditure: Irish v Foreign:2018





#### ICT: Innovation Spending 2018





## **Comparison GVA and Employment: ICT**

GVA Split: ICT 2018



Employment Split: ICT 2018





#### R and D Intensity: 2017 Country comparison



#### Total Economy: GVA Breakdown: 2000-2019





#### Domestic and Other Sector: GVA growth by Inputs





#### GVA Growth by Sector: 2019





#### Capital Stocks Per Employee





#### Capital Stocks per Employee





#### Accommodation & Food





#### Gross Output Shares: 2000-2019





## **Quality Adjusted Labour Input (QALI)**



- 2 Gender Categ