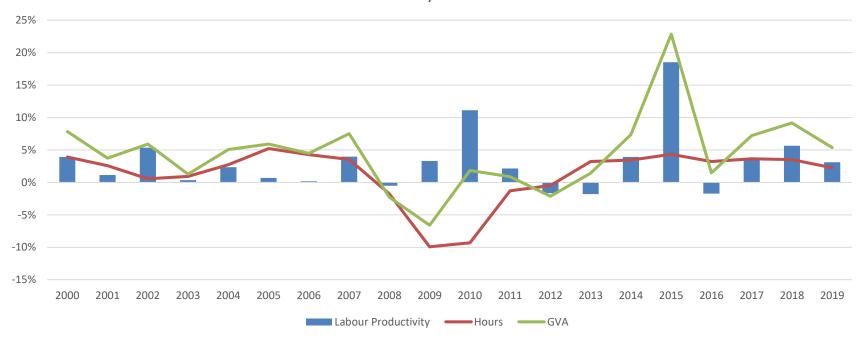

# Productivity in Ireland 2019

**Productivity Liaison Group** 

**June 2021** 

Michael Connolly, Yvonne Hayden and Sean O'Boyle



#### Sources of Growth: 2016-2019





#### Labour Productivity: Comparison





#### Overall Economy: Hours and GVA





#### Contribution of sectors to Labour Productivity Growth in 2019





#### Labour Share: Sectoral Analysis





#### Labour Share by Country: 2000 -2019





#### Domestic Growth 2019: Nominal Unit Labour Costs





#### Total innovation expenditure





#### Comparison Innovation Expenditure: Irish v Foreign:2018





#### ICT: Innovation Spending 2018





## **Comparison GVA and Employment: ICT**

GVA Split: ICT 2018



Employment Split: ICT 2018





#### R and D Intensity: 2017 Country comparison



#### Total Economy: GVA Breakdown: 2000-2019





#### Domestic and Other Sector: GVA growth by Inputs





#### GVA Growth by Sector: 2019





#### Capital Stocks Per Employee





#### Capital Stocks per Employee





#### Accommodation & Food





#### Gross Output Shares: 2000-2