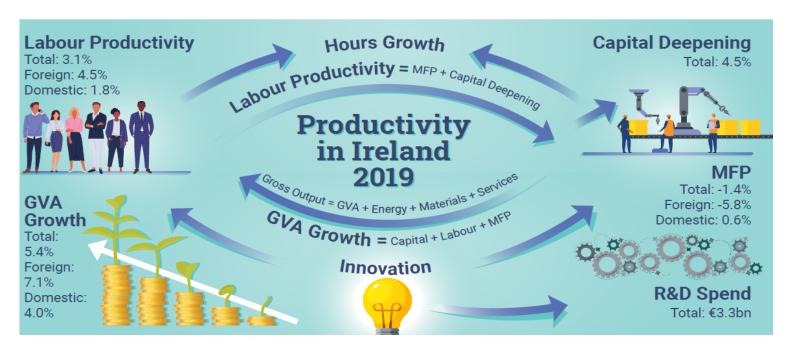

al innovation expenditure





#### Comparison Innovation Expenditure: Irish v Foreign:2018





#### ICT: Innovation Spending 2018





## **Comparison GVA and Employment: ICT**

GVA Split: ICT 2018



Employment Split: ICT 2018





#### R and D Intensity: 2017 Country comparison



#### Total Economy: GVA Breakdown: 2000-2019





#### Domestic and Other Sector: GVA growth by Inputs





#### GVA Growth by Sector: 2019





#### Capital Stocks Per Employee





#### Capital Stocks per Employee





#### Accommodation & Food





#### Gross Output Shares: 2000-2019





## **Quality Adjusted Labour Input (QALI)**



- 2 Gender Categories
- 3 Age Categories
- 4 Education Categories
- Weighted by Compensation



## **QALI** in the Irish Economy







### **Productivity in Ireland 2019**





## **Future Plans: Micro Work**

- Firm Size (Small, Medium and Large)
- Review firms in all sectors
- Set thresholds e.g. turnover and employment
- Range of Commercial and National Account data sources



## **Quarterly Productivity Release**

- Shorter release format
- More timely and relevant results



# **Quarterly Labour Productivity**







## **COVID-19**

Capital Utilisation



## For further information please contact

- Michael Connolly (Michael Connolly@cso.ie) (+353) 1 498 4006
- Yvonne Hayden (Yvonne.Hayden@cso.ie) (+353) 1 498 4125
- Seán O'Boyle (Sean.OBoyle@cso.ie) \$\square\$ (+353) 1 498 4144
- > Email: nataccang@cso.ie