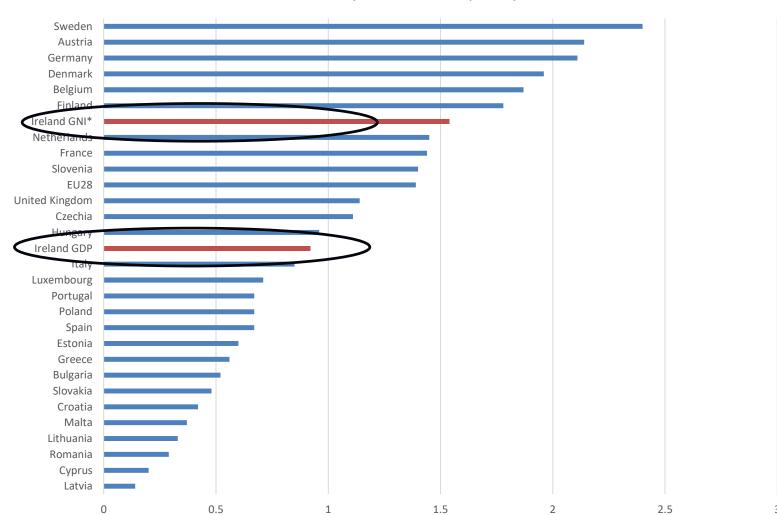

# Productivity in Ireland 2019

**Productivity Liaison Group** 

**June 2021** 

Michael Connolly, Yvonne Hayden and Sean O'Boyle



#### Sources of Growth: 2016-2019





#### Labour Productivity: Comparison





#### Overall Economy: Hours and GVA





#### Contribution of sectors to Labour Productivity Growth in 2019





#### Labour Share: Sectoral Analysis





#### Labour Share by Country: 2000 -2019





#### Domestic Growth 2019: Nominal Unit Labour Costs





#### Total innovation expenditure





#### Comparison Innovation Expenditure: Irish v Foreign:2018





#### ICT: Innovation Spending 2018





## **Comparison GVA and Employment: ICT**

GVA Split: ICT 2018



Employment Split: ICT 2018





#### R and D Intensity: 2017 Country comparison



#### Total Economy: GVA Breakdown: 2000-2019





#### Domestic and Other Sector: GVA growth by Inputs





#### GVA Growth by Sector: 2019





#### Capital Stocks Per Employee





#### Capital Stocks per Employee





#### Accommodation & Food





#### Gross Output Shares: 2000-2019





## **Quality Adjusted Labour Input (QALI)**



- 2 Gender Categories
- 3 Age Categories
- 4 Education Categories
- Weighted by Compensation



## **QALI** in the Irish Economy







### **Productivity in Ireland 2019**





## **Future Plans: Micro Work**

- Firm Size (Small, Medium and Large)
- Review firms in all sectors
- Set thresholds e.g. turnover and employment
- Range of Commercial and National Account data sources



## **Quarterly Productivity Release**

- Shorter release format
- More tim