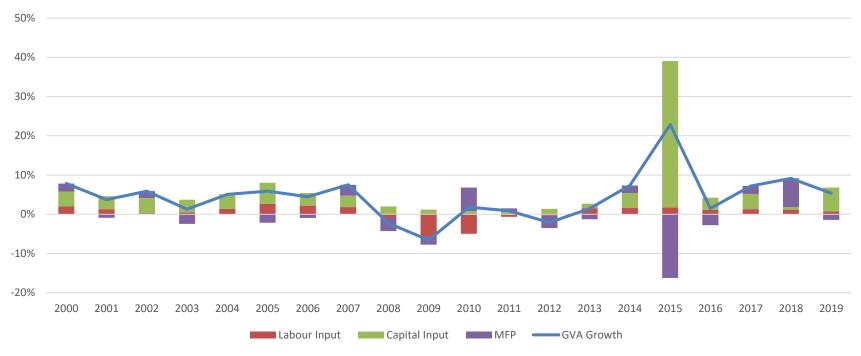

y in Ireland 2019

**Productivity Liaison Group** 

**June 2021** 

Michael Connolly, Yvonne Hayden and Sean O'Boyle



#### Sources of Growth: 2016-2019





#### Labour Productivity: Comparison





#### Overall Economy: Hours and GVA





#### Contribution of sectors to Labour Productivity Growth in 2019





#### Labour Share: Sectoral Analysis





#### Labour Share by Country: 2000 -2019





#### Domestic Growth 2019: Nominal Unit Labour Costs





#### Total innovation expenditure





#### Comparison Innovation Expenditure: Irish v Foreign:2018





#### ICT: Innovation Spending 2018





## **Comparison GVA and Employment: ICT**

GVA Split: ICT 2018



Employment Split: ICT 2018





#### R and D Intensity: 2017 Country comparison



#### Total Economy: GVA Breakdown: 2000-2019





#### Domestic and Other Sector: GVA growth by Inputs





#### GVA Growth by Sector: 2019





#### Capital Stocks Per Employee





#### Capital Stocks per Employee





#### Accommodation & Food





#### Gross Output Shares: 2000-2019





## **Quality Adjusted Labour Input (QALI)**



- 2 Gender Categories
- 3 Age Categories
- 4 Education Categories
- Weighted by Compensation



## **QALI** in the Irish Economy







### **Productivity in Ireland 2019**





## **Future Plans: Micro Work**

- Firm Size (Small, Medium and Large)
- Review firms in all sectors
- Set thresholds e.g. turnover and employment
- Range of Commercial and National Account data sources



## **Quarterly Productivity Release**

- Shorter release format
- More timely and relevant results



# **Quarterly Labour