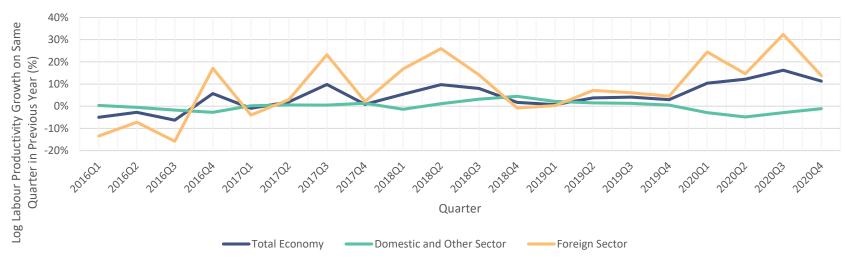

nd Other Sector: GVA growth by Inputs





#### GVA Growth by Sector: 2019





#### Capital Stocks Per Employee





#### Capital Stocks per Employee





#### Accommodation & Food





#### Gross Output Shares: 2000-2019





## **Quality Adjusted Labour Input (QALI)**



- 2 Gender Categories
- 3 Age Categories
- 4 Education Categories
- Weighted by Compensation



## **QALI** in the Irish Economy







### **Productivity in Ireland 2019**





## **Future Plans: Micro Work**

- Firm Size (Small, Medium and Large)
- Review firms in all sectors
- Set thresholds e.g. turnover and employment
- Range of Commercial and National Account data sources



## **Quarterly Productivity Release**

- Shorter release format
- More timely and relevant results



# **Quarterly Labour Productivity**







## **COVID-19**

Capital Utilisation



## For further information please contact

- Michael Connolly (Michael Connolly@cso.ie) (+353) 1 498 4006
- Yvonne Hayden (Yvonne.Hayden@cso.ie) (+353) 1 498 4125
- Seán O'Boyle (Sean.OBoyle@cso.ie) \$\square\$ (+353) 1 498 4144
- > Email: nataccang@cso.ie