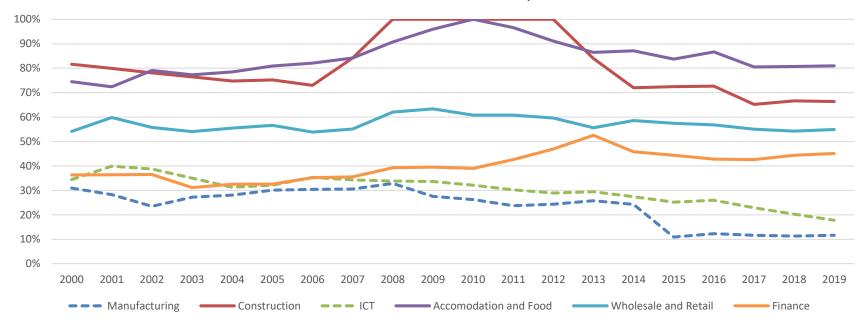

# Productivity in Ireland 2019

**Productivity Liaison Group** 

**June 2021** 

Michael Connolly, Yvonne Hayden and Sean O'Boyle



#### Sources of Growth: 2016-2019





#### Labour Productivity: Comparison





#### Overall Economy: Hours and GVA





#### Contribution of sectors to Labour Productivity Growth in 2019





#### Labour Share: Sectoral Analysis





#### Labour Share by Country: 2000 -2019





#### Domestic Growth 2019: Nominal Unit Labour Costs





#### Total innovation expenditure





#### Comparison Innovation Expenditure: Irish v Foreign:2018





#### ICT: Innovation Spending 2018





## **Comparison GVA and Employment: ICT**

GVA Split: ICT 2018



Employment Split: ICT 2018





#### R and D Intensity: 2017 Country comparison



#### Total Economy: GVA Breakdown: 2000-2019





#### Domestic and Other Sector: GVA growth by Inputs





#### GVA Growth by Sector: 2019





#### Capital Stocks Per Employee





#### Capital Stocks per Employee





#### Accommodation & Food





#### Gross Output Shares: 2000-2019





## **Quality Adjusted Labour Input (QALI)**



- 2 Gender Categories
- 3 Age Categories
- 4 Education Cat