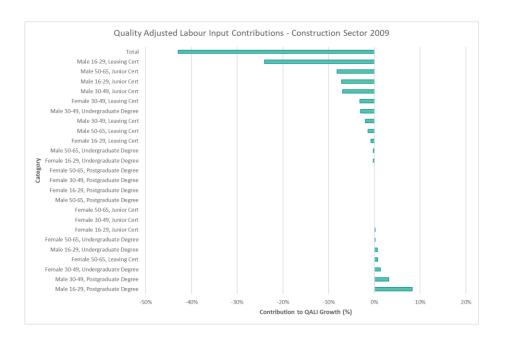

## **Quality Adjusted Labour Input (QALI)**

- 2 Gender Categories
- 3 Age Categories
- 4 Education Categories
- Weighted by Compensation

## **QALI** in the Irish Economy