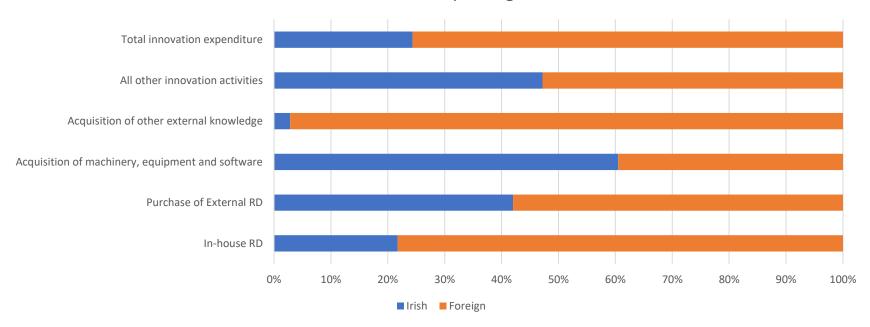

# Productivity in Ireland 2019

**Productivity Liaison Group** 

**June 2021** 

Michael Connolly, Yvonne Hayden and Sean O'Boyle



#### Sources of Growth: 2016-2019





#### Labour Productivity: Comparison





#### Overall Economy: Hours and GVA





#### Contribution of sectors to Labour Productivity Growth in 2019





#### Labour Share: Sectoral Analysis





#### Labour Share by Country: 2000 -2019





#### Domestic Growth 2019: Nominal Unit Labour Costs





#### Total innovation expenditure





#### Comparison Innovation Expenditure: Irish v Foreign:2018





#### ICT: Innovation Spending 2018





## **Comparison GVA and Employment: ICT**

GVA Split: ICT 2018



Employment Split: ICT 2018





#### R and D Intensity: 2017 Country comparison



#### Total Economy: GVA Breakdown: 2000-2019





#### Domestic and Other Sector: GVA growth by Inputs





#### GVA Growth by Sector: 2019





#### Capital Stocks Per Employee





#### Capital Stocks per Employee





#### Accommodation & Food





#### Gross Output Shares: 2000-2019





## **Quality Adjusted Labour Input (QALI)**



- 2 Gender Categories
- 3 Age Categories
- 4 Education Categories
- Weighted by Compensation



## **QALI** in the Irish Economy







### **Productivity in Ireland 2019**





## **Future Plans: Micro Work**

- Firm Size (Small, Medium and Large)
- Review firms in all sectors
- Set thresholds e.g. turnov