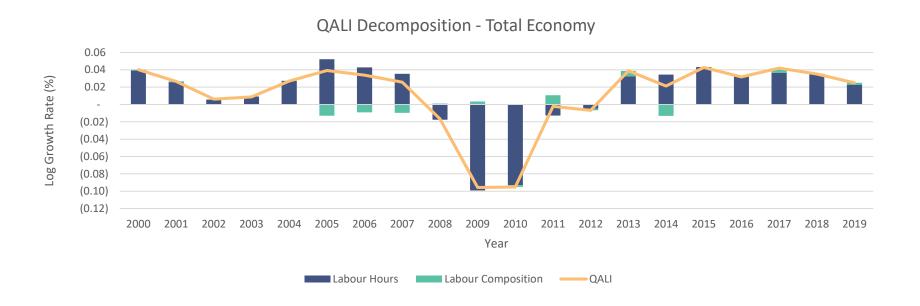

## **Quality Adjusted Labour Input (QALI)**

- 2 Gender Categories
- 3 Age Categories
- 4 Education Categories
- Weighted by Compensation

## **QALI** in the Irish Economy