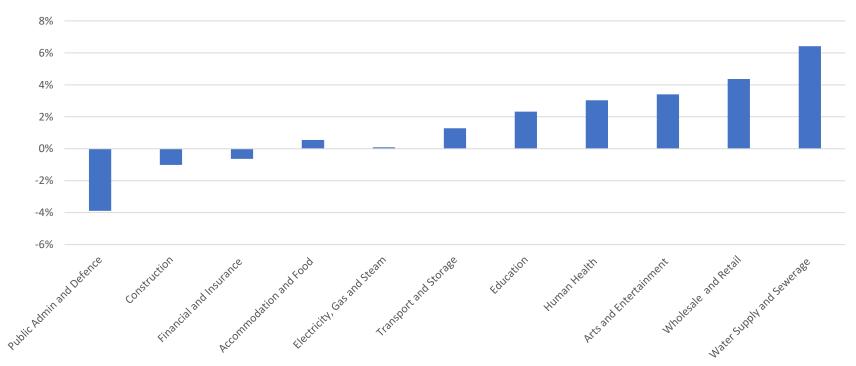

# Productivity in Ireland 2019

**Productivity Liaison Group** 

**June 2021** 

Michael Connolly, Yvonne Hayden and Sean O'Boyle



#### Sources of Growth: 2016-2019





#### Labour Productivity: Comparison





#### Overall Economy: Hours and GVA





#### Contribution of sectors to Labour Productivity Growth in 2019





#### Labour Share: Sectoral Analysis





#### Labour Share by Country: 2000 -2019





#### Domestic Growth 2019: Nominal Unit Labour Costs





#### Total innovation expenditure





#### Comparison Innovation Expenditure: Irish v Foreign:2018





#### ICT: Innovation Spending 2018





## **Comparison GVA and Employment: ICT**

GVA Split: ICT 2018



Employment Split: ICT 2018





#### R and D Intensity: 2017 Country comparison



#### Total Economy: GVA Breakdown: 2000-2019





#### Domestic and Other Sector: GVA growth by Inputs





#### GVA Growth by Sector: 2019





#### Capital Stocks Per Employee





#### Capital Stocks per Employee





#### Accommodation & Food





#### Gross Output Shares: 2000-2019





## **Quality Adjusted Labour Input (QALI)**



- 2 Gender Categories
- 3 Age Categories
- 4 Education Categories
- Weighted by Compensation



## **QALI** in the Irish Economy







### **Productivity in Irel