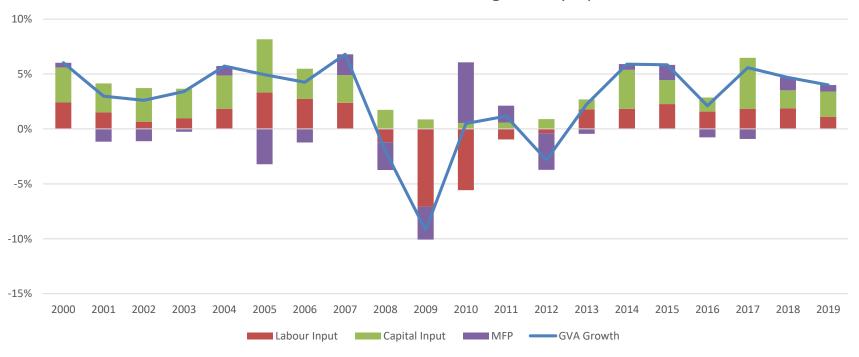

2021** 

Michael Connolly, Yvonne Hayden and Sean O'Boyle



#### Sources of Growth: 2016-2019





#### Labour Productivity: Comparison





#### Overall Economy: Hours and GVA





#### Contribution of sectors to Labour Productivity Growth in 2019





#### Labour Share: Sectoral Analysis





#### Labour Share by Country: 2000 -2019





#### Domestic Growth 2019: Nominal Unit Labour Costs





#### Total innovation expenditure





#### Comparison Innovation Expenditure: Irish v Foreign:2018





#### ICT: Innovation Spending 2018





## **Comparison GVA and Employment: ICT**

GVA Split: ICT 2018



Employment Split: ICT 2018





#### R and D Intensity: 2017 Country comparison



#### Total Economy: GVA Breakdown: 2000-2019





#### Domestic and Other Sector: GVA growth by Inputs





#### GVA Growth by Sector: 2019





#### Capital Stocks Per Employee





#### Capital Stocks per Employee





#### Accommodation & Food





#### Gross Output Shares: 2000-2019





## **Quality Adjusted Labour Input (QALI)**



- 2 Gender Categories
- 3 Age Categories
- 4 Education Categories
- Weighted by Compensation



## **QALI** in the Irish Economy







### **Productivity in Ireland 2019**





## **Future Plans: Micro Work**

- Firm Size (Small, Medium and Large)
- Review firms in all sectors
- Set thresholds e.g. turnover and employment
- Range of Commercial and National Account data sources



## **Quarterly Productivity Release**

- Shorter release format
- More timely and relevant results



# **Quarterly Labour Productivity**







## **COVID-19**

Capital Utilisatio