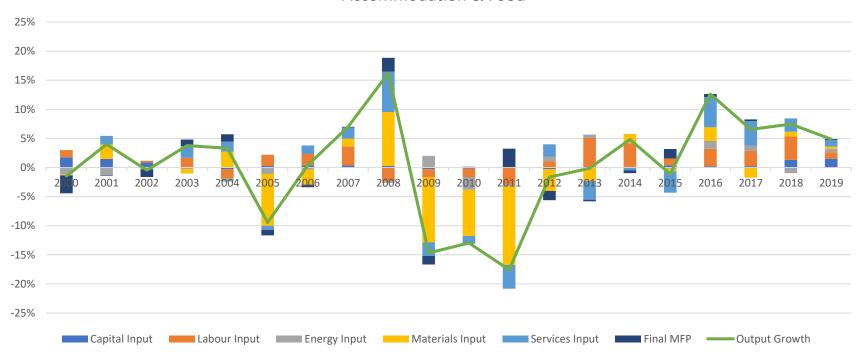

### Overall Economy: Hours and GVA





#### Contribution of sectors to Labour Productivity Growth in 2019





#### Labour Share: Sectoral Analysis





#### Labour Share by Country: 2000 -2019





#### Domestic Growth 2019: Nominal Unit Labour Costs





#### Total innovation expenditure





#### Comparison Innovation Expenditure: Irish v Foreign:2018





#### ICT: Innovation Spending 2018





## **Comparison GVA and Employment: ICT**

GVA Split: ICT 2018



Employment Split: ICT 2018





#### R and D Intensity: 2017 Country comparison



#### Total Economy: GVA Breakdown: 2000-2019





#### Domestic and Other Sector: GVA growth by Inputs





#### GVA Growth by Sector: 2019





#### Capital Stocks Per Employee





#### Capital Stocks per Employee





#### Accommodation & Food





#### Gross Output Shares: 2000-2019





## **Quality Adjusted Labour Input (QALI)**



- 2 Gender Categories
- 3 Age Categories
- 4 Education Categories
- Weighted by Compensation



## **QALI** in the Irish Economy







### **Productivity in Ireland 2019**





## **Future Plans: Micro Work**

- Firm Size (Small, Medium and Large)
- Review firms in all sectors
- Set thresholds e.g. turnover and employment
- Range of Commercial and National Account data sources



## **Quarterly Productivity Release**

- Shorter release format
- More timely and relevant results



# **Quarterly Labour Productivity**







## **COVID-19**

Capital Utilisation



## For further information please contact

- Michael Connolly (Michael Connolly@cso.ie) (+353) 1 498 4006
- Yvonne Hayden (Yvonne.Hayden@cs