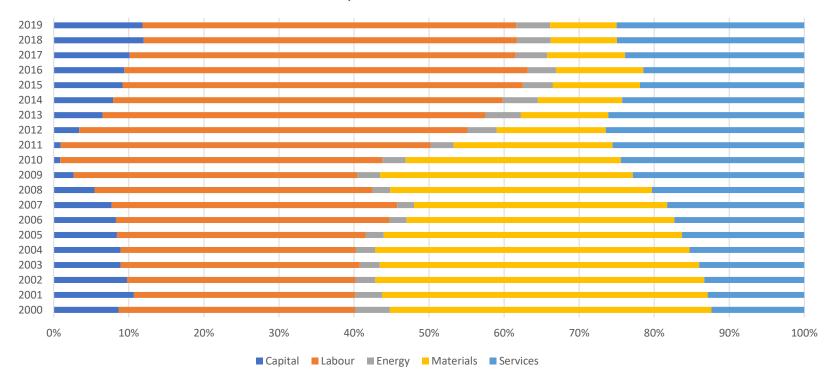

### Contribution of sectors to Labour Productivity Growth in 2019





#### Labour Share: Sectoral Analysis





#### Labour Share by Country: 2000 -2019





#### Domestic Growth 2019: Nominal Unit Labour Costs





#### Total innovation expenditure





#### Comparison Innovation Expenditure: Irish v Foreign:2018





#### ICT: Innovation Spending 2018





## **Comparison GVA and Employment: ICT**

GVA Split: ICT 2018



Employment Split: ICT 2018





#### R and D Intensity: 2017 Country comparison



#### Total Economy: GVA Breakdown: 2000-2019





#### Domestic and Other Sector: GVA growth by Inputs





#### GVA Growth by Sector: 2019





#### Capital Stocks Per Employee





#### Capital Stocks per Employee





#### Accommodation & Food





#### Gross Output Shares: 2000-2019





## **Quality Adjusted Labour Input (QALI)**



- 2 Gender Categories
- 3 Age Categories
- 4 Education Categories
- Weighted by Compensation



## **QALI** in the Irish Economy







### **Productivity in Ireland 2019**





## **Future Plans: Micro Work**

- Firm Size (Small, Medium and Large)
- Review firms in all sectors
- Set thresholds e.g. turnover and employment
- Range of Commercial and National Account data sources



## **Quarterly Productivity Release**

- Shorter release format
- More timely and relevant results



# **Quarterly Labour Productivity**







## **COVID-19**

Capital Utilisation



## For further information please contact

- Michael Connolly (Michael Connolly@cso.ie) (+353) 1 498 4006
- Yvonne Hayden (Yvonne.Hayden@cso.ie) (+353) 1 498 4125
- Seán O'Boyle (S