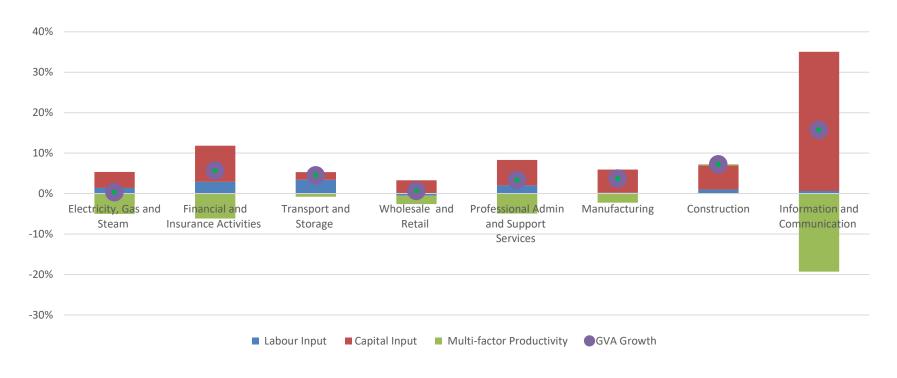

yden and Sean O'Boyle



#### Sources of Growth: 2016-2019





#### Labour Productivity: Comparison





#### Overall Economy: Hours and GVA





#### Contribution of sectors to Labour Productivity Growth in 2019





#### Labour Share: Sectoral Analysis





#### Labour Share by Country: 2000 -2019





#### Domestic Growth 2019: Nominal Unit Labour Costs





#### Total innovation expenditure





#### Comparison Innovation Expenditure: Irish v Foreign:2018





#### ICT: Innovation Spending 2018





## **Comparison GVA and Employment: ICT**

GVA Split: ICT 2018



Employment Split: ICT 2018





#### R and D Intensity: 2017 Country comparison



#### Total Economy: GVA Breakdown: 2000-2019





#### Domestic and Other Sector: GVA growth by Inputs





#### GVA Growth by Sector: 2019





#### Capital Stocks Per Employee





#### Capital Stocks per Employee





#### Accommodation & Food





#### Gross Output Shares: 2000-2019





## **Quality Adjusted Labour Input (QALI)**



- 2 Gender Categories
- 3 Age Categories
- 4 Education Categories
- Weighted by Compensation



## **QALI** in the Irish Economy







### **Productivity in Ireland 2019**





## **Future Plans: Micro Work**

- Firm Size (Small, Medium and Large)
- Review firms in all sectors
- Set thresholds e.g. turnover and employment
- Range of Commercial and National Account data sources



## **Quarterly Productivity Release**

- Shorter release format
- More timely and relevant results



# **Quarterly Labour Productivity**







## **COVID-19**

Capital Utilisation



## For further information pleas