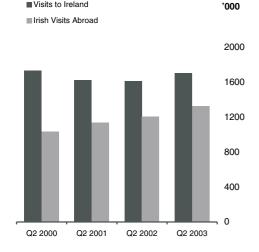

## **Tourism and Travel**

Second Quarter 2003

|                | Visits to<br>Ireland<br>'000 | Irish Visits<br>Abroad<br>'000 |
|----------------|------------------------------|--------------------------------|
| Apr - Jun 2000 | 1,732                        | 1,036                          |
| Apr - Jun 2001 | 1,624                        | 1,137                          |
| Apr - Jun 2002 | 1,613                        | 1,208                          |
| Apr - Jun 2003 | 1,704                        | 1,323                          |

### Number of Visits to Ireland increases by 5.6%

There were 1,704,000 Overseas Visits to Ireland in the Second Quarter of 2003 compared with 1,613,000 in the same period last year, an increase of 5.6%. The number of Overseas Visits on Cross-Channel routes grew by 3.2% while the number on Continental routes increased by 6.6% on the same quarter in 2002. The number of Visits by residents of the USA and Canada grew by 6.3% on the Second Quarter of 2002. However the number of Overseas Visits to Ireland remains slightly below the number in the same period of 2000. See Table 1(a), Table 1(b) and Graph.

The number of Irish Visits abroad between April and June 2003 was 1,323,000, an increase of 9.5% on the corresponding period last year. Irish residents travelling abroad on Continental routes grew by 17% compared with the second quarter in 2002, while the number travelling on Cross-Channel routes remained stable. See Table 9(a) and Graph.