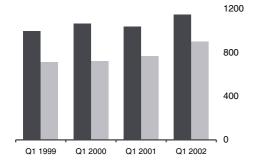

# **Tourism and Travel**

First Quarter 2002

|                | Visitors to<br>Ireland<br>'000 | Irish Visitors<br>Abroad<br>'000 |
|----------------|--------------------------------|----------------------------------|
| Jan - Mar 2001 | 1,040                          | 767                              |
| Jan - Mar 2002 | 1,147                          | 901                              |
| % change       | +10.3%                         | +17.5%                           |

# Number of Visitors to Ireland increases by 10.3%.

There were 1,147,000 Overseas Visitors to Ireland in the First Quarter of 2002 compared with 1,040,000 in the same period last year, an increase of 10.3%. The number of Overseas Visitors on Cross-Channel routes grew by 14% while the number on Continental routes increased by 6.4% on the same quarter in 2001. The number of Overseas Visitors on Transatlantic routes fell by 17.6%. *See Table 1 and Graph*.

The number of Irish Visitors going abroad between January and March 2002 was 901,000, an increase of 17.5% on the corresponding period last year. Irish residents travelling abroad on Continental routes grew by 20.6% compared with the first quarter in 2001, however the number travelling on Transatlantic routes fell by 11.1%. *See Table 9 and Graph*.