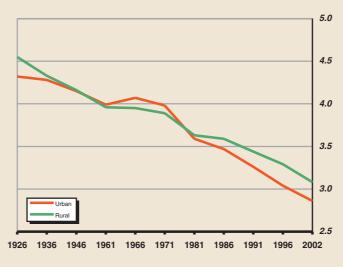

### Number and size of households

Tables 17.1 to 17.4 give a range of information on the number and size of households while table 17.5 classifies households by number of rooms. The number of private households has more than doubled since the 1926 Census, when there were 622,700 private households in the State. By 1991 the number had increased to 1,029,100 and in 2002 there were 1,288,000 private households. There were, on average, 4.48 persons per household in 1926. By 1991, average household size had fallen to 3.34 and the latest figure, for 2002, is 2.94 persons.

|      |       |       |                |                |       |                |         | Thousands                    |
|------|-------|-------|----------------|----------------|-------|----------------|---------|------------------------------|
|      |       | N     | umber of perso | ns in househol | d     |                |         |                              |
|      | One   | Тwo   | Three          | Four           | Five  | Six<br>or more | Total   | Average size of<br>household |
| 1926 | 51.5  | 98.4  | 102.7          | 96.2           | 82.3  | 191.5          | 622.7   | 4.48                         |
| 1936 | 60.6  | 111.0 | 111.5          | 100.1          | 82.9  | 181.3          | 647.4   | 4.31                         |
| 1946 | 68.9  | 118.7 | 116.4          | 103.4          | 84.4  | 170.8          | 662.7   | 4.16                         |
| 1961 | 85.4  | 137.3 | 116.9          | 98.2           | 78.4  | 160.2          | 676.4   | 3.97                         |
| 1966 | 89.0  | 139.5 | 114.4          | 97.1           | 79.3  | 168.0          | 687.3   | 4.01                         |
| 1971 | 103.6 | 150.4 | 116.6          | 102.8          | 84.3  | 172.8          | 730.5   | 3.93                         |
| 1979 | 145.0 | 179.0 | 133.0          | 133.3          | 109.1 | 177.2          | 876.7   | 3.72                         |
| 1981 | 155.7 | 184.1 | 136.4          | 140.3          | 117.2 | 177.0          | 910.7   | 3.66                         |
| 1986 | 180.8 | 198.0 | 144.8          | 156.7          | 127.8 | 168.1          | 976.3   | 3.53                         |
| 1991 | 207.6 | 218.5 | 157.8          | 170.9          | 130.9 | 143.4          | 1,029.1 | 3.34                         |
| 1996 | 241.8 | 256.8 | 179.8          | 191.8          | 133.0 | 120.0          | 1,123.2 | 3.14                         |
| 1998 | 271.3 | 297.1 | 202.2          | 214.7          | 139.2 | 102.9          | 1,227.3 | 3.02                         |
| 2002 | 277.6 | 333.7 | 227.8          | 223.2          | 134.9 | 90.8           | 1,288.0 | 2.94                         |

### Table 17.2Total number of private households, average number of persons per household and<br/>persons per room

| Year | Total private<br>households (000) | Average number<br>of persons<br>per household | Average numbe<br>of person<br>per roon |  |  |
|------|-----------------------------------|-----------------------------------------------|----------------------------------------|--|--|
| 1946 | 662.7                             | 4.16                                          | 1.01                                   |  |  |
| 1961 | 676.4                             | 3.97                                          | 0.90                                   |  |  |
| 1966 | 687.3                             | 4.01                                          | 0.89                                   |  |  |
| 1971 | 730.5                             | 3.93                                          | 0.86                                   |  |  |
| 1981 | 910.7                             | 3.66                                          | 0.74                                   |  |  |
| 1986 | 976.3                             | 3.53                                          | 0.70                                   |  |  |
| 1991 | 1,029.1                           | 3.34                                          | 0.64                                   |  |  |
| 1998 | 1,227.3                           | 3.02                                          | 0.58                                   |  |  |

#### Average private household size