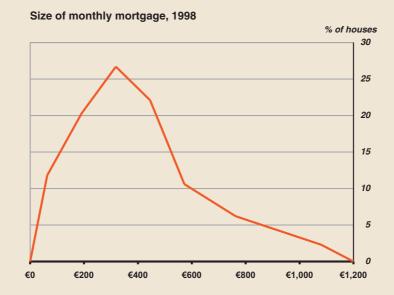

Table 17.12 gives further information on the size of homeloan or mortgage repayments. In quarter three of 1998, over half of monthly payments were under 381 per month. About 10% were paying between 509 and 635 per month and an estimated 28,000 households were making a monthly payment of 636 or more.

### Table 17.11 Households classified by occupancy status, June-August 1998

|                                               |             | s             | ize of lo     |               |               |               |                  |                         |                                      |                      |                             |
|-----------------------------------------------|-------------|---------------|---------------|---------------|---------------|---------------|------------------|-------------------------|--------------------------------------|----------------------|-----------------------------|
|                                               | €0-<br>€127 | €128-<br>€254 | €255-<br>€381 | €382-<br>€508 | €509-<br>€635 | €636-<br>€889 | €890-<br>or over | Amount<br>not<br>stated | Total<br>with a<br>loan/<br>mortgage | No loan/<br>mortgage | Total<br>owner/<br>occupied |
| Regional authority                            |             |               |               |               |               |               |                  |                         |                                      |                      |                             |
| Border                                        | 3.3         | 7.2           | 9.7           | 5.5           | 2.0           | 0.5           | 0.2              | 3.2                     | 31.7                                 | 75.8                 | 107.5                       |
| Dublin                                        | 14.5        | 17.7          | 30.8          | 30.4          | 16.6          | 12.5          | 5.2              | 16.4                    | 144.2                                | 112.6                | 256.7                       |
| Mid-East                                      | 3.9         | 8.2           | 11.2          | 11.7          | 6.9           | 2.8           | 1.0              | 3.2                     | 48.9                                 | 45.1                 | 94.0                        |
| Midland                                       | 1.8         | 4.1           | 4.9           | 2.7           | 0.6           | 0.5           | 0.1              | 0.8                     | 15.6                                 | 37.1                 | 52.8                        |
| Mid-West                                      | 2.8         | 5.2           | 6.0           | 4.1           | 1.7           | 0.7           | 0.3              | 6.3                     | 27.0                                 | 49.3                 | 76.3                        |
| South-East                                    | 5.5         | 10.1          | 9.0           | 5.6           | 2.3           | 0.8           | 0.2              | 2.3                     | 35.8                                 | 62.3                 | 98.1                        |
| South-West                                    | 4.4         | 9.4           | 11.5          | 10.0          | 3.8           | 1.9           | 0.6              | 6.3                     | 47.8                                 | 90.6                 | 138.5                       |
| West                                          | 3.4         | 5.8           | 6.1           | 4.0           | 1.8           | 0.9           | 0.2              | 3.4                     | 25.7                                 | 65.4                 | 91.1                        |
| Age group of reference<br>person              |             |               |               |               |               |               |                  |                         |                                      |                      |                             |
| Under 25                                      | 1.1         | 1.3           | 1.7           | 1.9           | 1.0           | 0.4           | 0.2              | 1.7                     | 9.3                                  | 7.6                  | 16.9                        |
| 25-34                                         | 2.5         | 12.3          | 25.4          | 30.6          | 15.8          | 7.7           | 2.4              | 10.4                    | 107.1                                | 25.3                 | 132.4                       |
| 35-54                                         | 24.3        | 47.6          | 56.9          | 38.9          | 17.9          | 12.0          | 4.8              | 25.7                    | 228.1                                | 162.7                | 390.7                       |
| 55-64                                         | 7.8         | 5.4           | 4.3           | 2.1           | 0.8           | 0.4           | 0.4              | 3.2                     | 24.4                                 | 117.4                | 141.8                       |
| 65 and over                                   | 3.8         | 1.2           | 1.0           | 0.5           | 0.1           | 0.1           | 0.1              | 1.0                     | 7.8                                  | 225.3                | 233.1                       |
| Number of persons<br>employed in<br>household |             |               |               |               |               |               |                  |                         |                                      |                      |                             |
| None                                          | 6.6         | 5.0           | 3.8           | 1.3           | 0.4           | 0.3           | 0.1              | 1.9                     | 19.3                                 | 221.7                | 241.0                       |
| One                                           | 11.8        | 26.6          | 34.4          | 26.1          | 11.8          | 6.7           | 2.8              | 15.6                    | 135.7                                | 159.4                | 295.1                       |
| Two                                           | 12.3        | 26.4          | 42.2          | 40.7          | 21.0          | 11.9          | 4.0              | 19.3                    | 177.8                                | 101.0                | 278.9                       |
| Three or more                                 | 8.9         | 9.8           | 8.9           | 5.9           | 2.4           | 1.7           | 0.9              | 5.2                     | 43.8                                 | 56.1                 | 100.0                       |
| All households                                | 39.6        | 67.8          | 89.3          | 74.0          | 35.6          | 20.6          | 7.8              | 42.0                    | 376.7                                | 538.2                | 914.9                       |

### Table 17.12 Owner-occupied homes classified by size of monthly loan/mortgage repayment, June-August 1998

Source: CSO

**TABLE 17.12** 

| Table 17.13 | Percentage of households with smoke alarm, central heating, hot water cyl and home computer | inder |
|-------------|---------------------------------------------------------------------------------------------|-------|
|             |                                                                                             | 0/    |