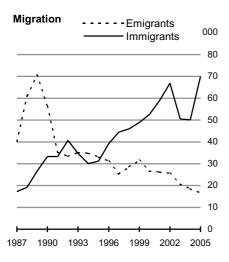

### Immigration at record high

The total immigration flow into Ireland in the twelve months to April 2005 is estimated at 70,000 – the highest figure on record since the present series of annual migration estimates began in 1987. The estimated number of emigrants in the same period was 16,600, resulting in a net migration figure of 53,400, compared with 31,600 in the twelve months to April 2004.

Components of the annual population change 1987 - 2005 Table 9

| _                 |        |        | Compone          | components of Population change |           |                  |                   |  |  |  |  |  |
|-------------------|--------|--------|------------------|---------------------------------|-----------|------------------|-------------------|--|--|--|--|--|
| Year ending April | Births | Deaths | Natural increase | Immigrants                      | Emigrants | Net<br>migration | Population change |  |  |  |  |  |
|                   |        |        |                  | 000                             |           |                  |                   |  |  |  |  |  |
| 1987              | 61.2   | 32.2   | 29.0             | 17.2                            | 40.2      | -23.0            | 5.9               |  |  |  |  |  |
| 1988              | 57.8   | 31.6   | 26.2             | 19.2                            | 61.1      | -41.9            | -15.8             |  |  |  |  |  |
| 1989              | 53.6   | 31.0   | 22.6             | 26.7                            | 70.6      | -43.9            | -21.2             |  |  |  |  |  |
| 1990              | 51.9   | 32.8   | 19.1             | 33.3                            | 56.3      | -22.9            | -3.7              |  |  |  |  |  |
| 1991              | 53.1   | 31.1   | 22.0             | 33.3                            | 35.3      | -2.0             | 19.9              |  |  |  |  |  |
| 1992              | 52.8   | 31.4   | 21.4             | 40.7                            | 33.4      | 7.4              | 28.8              |  |  |  |  |  |
| 1993              | 50.4   | 30.4   | 20.0             | 34.7                            | 35.1      | -0.4             | 19.6              |  |  |  |  |  |
| 1994              | 49.1   | 32.6   | 16.6             | 30.1                            | 34.8      | -4.7             | 11.8              |  |  |  |  |  |
| 1995              | 48.4   | 31.2   | 17.2             | 31.2                            | 33.1      | -1.9             | 15.4              |  |  |  |  |  |
| 1996              | 48.8   | 32.0   | 16.7             | 39.2                            | 31.2      | 8.0              | 24.8              |  |  |  |  |  |
| 1997              | 50.7   | 31.7   | 19.0             | 44.5                            | 25.3      | 19.2             | 38.2              |  |  |  |  |  |
| 1998              | 52.7   | 31.2   | 21.5             | 46.0                            | 28.6      | 17.4             | 38.8              |  |  |  |  |  |
| 1999              | 53.7   | 32.4   | 21.2             | 48.9                            | 31.5      | 17.3             | 38.5              |  |  |  |  |  |
| 2000              | 54.0   | 32.1   | 21.8             | 52.6                            | 26.6      | 26.0             | 47.9              |  |  |  |  |  |
| 2001              | 55.1   | 30.2   | 24.8             | 59.0                            | 26.2      | 32.8             | 57.7              |  |  |  |  |  |
| 2002              | 58.1   | 29.3   | 28.8             | 66.9                            | 25.6      | 41.3             | 70.0              |  |  |  |  |  |
| 2003 <sup>1</sup> | 60.8   | 28.9   | 31.9             | 50.5                            | 20.7      | 29.8             | 61.7              |  |  |  |  |  |
| 2004 <sup>1</sup> | 62.0   | 28.6   | 33.3             | 50.1                            | 18.5      | 31.6             | 64.9              |  |  |  |  |  |
| 2005 <sup>1</sup> | 61.4   | 27.9   | 33.5             | 70.0                            | 16.6      | 53.4             | 87.0              |  |  |  |  |  |