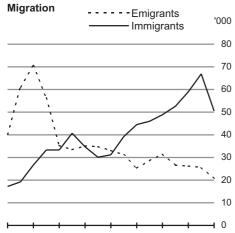

The estimated number of immigrants in the year to April 2003 was 50,500 while emigrants numbered 20,700 in the same period. Both flows were down compared with the previous twelve-month period *(see graph)*.

The main features of the 2003 figures are:

- ◆ Immigration having peaked at 66,900 in the twelve-months to April 2002 has fallen back to 50,500 in the most recent period.
- Emigration is at its lowest level (20,700) since the series began in 1987.
- The excess of births over deaths has grown from 17,500 in the twelve-month period ending April 1995 to 31,900 in the corresponding period to April 2003.
- ♦ 40 per cent of emigrants went to countries other than the EU and the USA, while 45 per cent of all immigrants originated from outside the EU and USA. (See Table 5).
- ◆ The age profile of emigrants was younger than that for immigrants. 59 per cent of emigrants were aged 15-24 years, while 44 per cent of immigrants were aged 25-44 years. (*See Table 6*).
- Over a third (35 per cent) of immigrants are nationals of countries other than the EU and USA, while the same percentage of immigrants are returning Irish Nationals. (*See Table 7*).
- ◆ 8 per cent of immigrants are nationals from Central/Eastern Europe while 7 per cent are nationals of African countries.