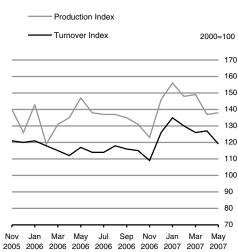

# Production decreased by 6.1% between May 2006 and May 2007

On an annual basis production for Manufacturing Industries in May 2007 was 6.1% lower than in May 2006 (see above and Table 1). The seasonally adjusted volume of industrial production for manufacturing industries for the three month period March to May 2007 was 6.0% lower than the preceding three month period (see above and Table 4).

The seasonally adjusted industrial turnover index for manufacturing industries was 4.9% lower in the three month period March to May 2007 when compared with the preceding three month period (see above and Table 7) On an annual basis turnover in May 2007 was 1.8% higher when compared with May 2006.