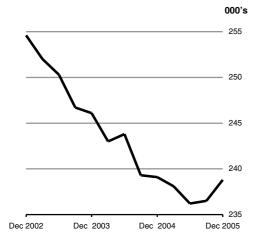

### Industrial employment down by 200 in year to December 2005

Industrial employment was 239,300 in December 2005, a decrease of 200 from December 2004 (see Table 2).

Between September 2005 and December 2005 there was a seasonally adjusted increase of 2,300 in industrial employment.