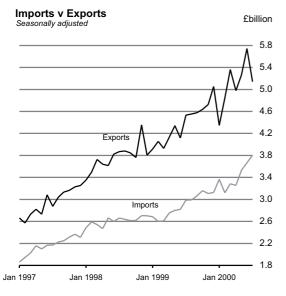

### £1.1 billion fall in July exports

Exports were valued at  $\pounds$ 5,071m in July 2000, down  $\pounds$ 1,107m from the June high of  $\pounds$ 6,178m. Imports were valued at  $\pounds$ 3,527m giving a surplus of  $\pounds$ 1,544m. The corresponding surplus in July 1999 was  $\pounds$ 1,712m.

On a seasonally adjusted basis (see graph), the value of exports declined to  $\pounds 5,141$ m from the high of  $\pounds 5,745$ m recorded in June. Imports reached a high of  $\pounds 3,804$ m, which gave an adjusted surplus of  $\pounds 1,337$ m.