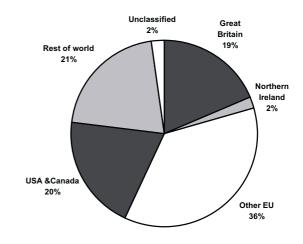

- Exports increased from £29,110m to £36,010m (+24%). Exports of Organic chemicals increased from £5,068m to £7,309m (+44%). Exports of Computer equipment increased from £6,516m to £8,085m (+24%) and Exports of Electrical machinery increased from £2,143m to £2,942m (+37%).
- Exports to the USA increased from £4,397m to £6,762m (+54%). Exports to Great Britain increased from £5,726m to £6,956m (+21%). There were also large increases in exports to Japan, Italy and the Netherlands.
- ◆ Imports increased substantially from £19,365m to £24,223m (+25%). Computer equipment imports increased from £3,569m to £4,565m (+28%). Imports of Road vehicles increased from £1,432m to £2,082m (+45%). There were also large increases in imports of Electrical machinery and Petroleum products.
- ♦ Imports from Great Britain increased from £5,745m to £6,928m (+21%). Imports from the USA increased from £3,286m to £4,079m (+24%). Imports also increased from France, South Korea and Germany.