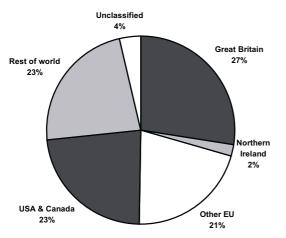

- Exports increased from £29,110m to £36,010m (+24%). Exports of Organic chemicals increased from £5,068m to £7,309m (+44%). Exports of Computer equipment increased from £6,516m to £8,085m (+24%) and Exports of Electrical machinery increased from £2,143m to £2,942m (+37%).
- Exports to the USA increased from £4,397m to £6,762m (+54%). Exports to Great Britain increased from £5,726m to £6,956m (+21%). There were also large increases in exports to Japan, Italy and the Netherlands.
- ◆ Imports increased substantially from £19,365m to £24,223m (+25%). Computer equipment imports increased from £3,569m to £4,565m (+28%). Imports of Road vehicles increased from £1,432m to £2,082m (+45%). There were also large increases in imports of Electrical machinery and Petroleum products.
- ♦ Imports from Great Britain increased from £5,745m to £6,928m (+21%). Imports from the USA increased from £3,286m to £4,079m (+24%). Imports also increased from France, South Korea and Germany.