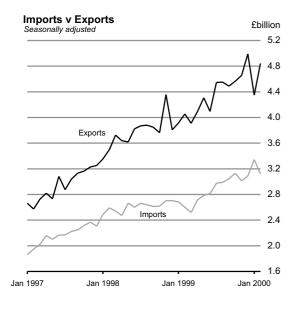

£4,736m

£5,660m

+17%

On a seasonally adjusted basis (see graph), imports were £3,121m, while exports were £4,844m. The adjusted trade surplus was £1,723m.

Preliminary indications for March 2000 show exports at £5,660m. Imports are estimated at £3,630m, giving an unadjusted surplus of £2,020m.