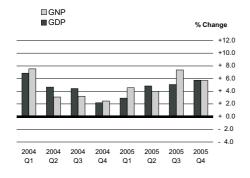

## GDP increase of 4.7% and GNP increase of 5.4 % in 2005

Gross National Product (GNP) at constant prices was 5.4 per cent higher in the year 2005 compared with 2004. The growth in Gross Domestic Product (GDP) for the same period was 4.7 per cent. In the fourth quarter of 2005 GDP was 5.7 % higher in constant prices than the corresponding period of last year while the growth in GNP was also 5.7 % for this period. The profits of foreign owned enterprises are excluded from GNP. GNP is also affected by other income flows between residents and non-residents the timing of which can be very variable on a quarterly basis. GNP is therefore more volatile on a quarterly basis than GDP.

Some of the main features of the results are:

- Consumer spending (personal consumption of goods and services) in volume terms in 2005 increased by 5.6 per cent compared with the previous year.
- Capital investment, at constant prices, was 13.1 per cent higher in 2005 than in 2004.
- Net Exports (exports minus imports) in constant prices were €2,399 million lower than in 2004.
- The volume of output of *Industry* increased by 4.7 per cent in 2005 compared with the previous year. Output of Distribution, Transport and Communications was up 5.7 % in 2005 compared with 2004 while Output of Other Services rose by 5.8% during the same period.