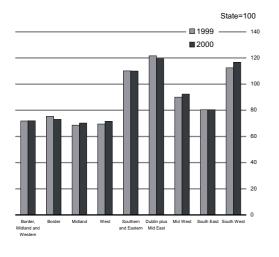

### Slower increase in output per person in Border, Midland and Western Region

The average output level per person in the *Southern and Eastern* region, as measured by gross value added was just over 10% above the State average in 2000. The level of GVA per person in the Southern and Eastern region increased by 85% from €14,318 in 1995 to €26,535 in 2000 whereas the GVA per person in the Border Midland and Western region increased somewhat less, i.e. by 75% (from €9,901 to €17,338) in the same period.

The gross value added per person in the *Border, Midland and Western* NUTS2 region was 71.9% of the State average in 2000, a slight increase on the 1999 level but a decline from the high of 77% of the State average in 1996 (see Table 14). However, when measured against the EU average it has increased over the same period due to the strong growth in Irish GDP relative to that of other countries and stands at 82.7% in respect of 2000 (see Table 15).

**Gross Value Added is not a measure of household income**. It is a measure of the value of goods and services produced in a region. (See Background Notes).

| Region                                                                               | 1999                                           | 2000                                           |
|--------------------------------------------------------------------------------------|------------------------------------------------|------------------------------------------------|
| Border, Midland<br>and Western<br>Border<br>Midland<br>West                          | <b>71.8</b><br>75.4<br>68.6<br>69.5            | <b>71.9</b><br>73.1<br>70.3<br>71.6            |
| Southern and Eastern<br>Dublin plus Mid East<br>Mid West<br>South East<br>South West | <b>110.1</b><br>121.7<br>90.0<br>80.4<br>112.5 | <b>110.1</b><br>119.4<br>92.4<br>80.5<br>116.8 |
| State                                                                                | 100.0                                          | 100.0                                          |