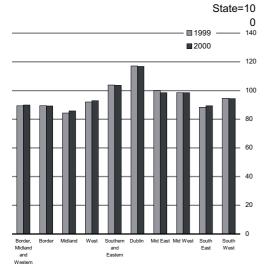

At the NUTS3 regional level, the combined *Dublin* and *Mid East* regions produced the highest GVA per person in 2000 at 19.4% above the State average. The level of GVA per person in this region has exceeded the State average by at least 19% in each year since 1995. It is more meaningful to combine the *Dublin* and *Mid East* regions as they are affected by workers living in one region and commuting to work in the other.

The *South West* region had the second highest GVA per person in 2000 at 16.8% above the State average. Meanwhile the *Midland* and *West* regions continue to have the lowest GVA per person in 2000 at 70.3% and 71.6% of the State average respectively.

Indices of GVA per person

(Base: State=100)

Household Disposable Income per Head 2000