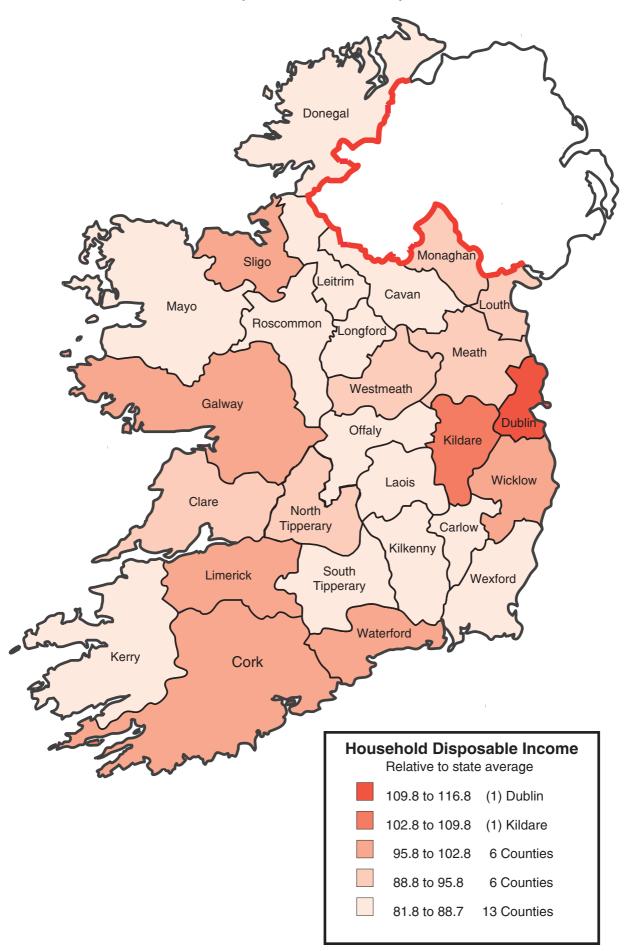

The Dublin region had the highest disposable income per person of the eight regional authority areas, being 16.8% above the State average in 2000. This was slightly lower than in 1999, when it was more than 17% above the average.

At county level, counties other than Dublin with high levels of disposable income per person were Kildare (105.2% of the State average), Limerick (102.6%), Galway (99.1%), Waterford (97.4%) and Cork (97.2%). At the lower end of the scale there were 14 counties with disposable incomes per person below 90% of the State average.