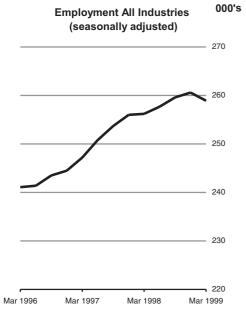

#### Industrial employment up 2,600 in year to March 1999

Industrial employment was 256,300 in March 1999, an increase of 2,600 on the March 1998 figure. However, the seasonally adjusted figure fell by 1,700 between December 1998 and March 1999. This was the first fall, albeit a small one, since 1992.