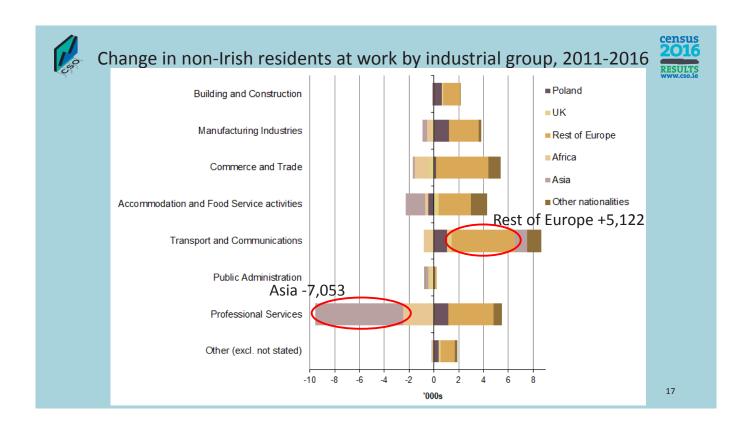

## Nationalities at work

15

Non-Irish nationals at work - change in the top 10 contributors, 2011 and 2016

|                     | 2011    | 2016    | Change |
|---------------------|---------|---------|--------|
| Polish              | 69,473  | 75,508  | 6,035  |
| UK                  | 46,902  | 48,091  | 1,189  |
| Lithuanian          | 19,753  | 21,674  | 1,921  |
| Romanian            | 8,057   | 17,134  | 9,077  |
| Latvian             | 10,782  | 10,980  | 198    |
| Italian             | 5,318   | 8,545   | 3,227  |
| Spanish             | 4,494   | 8,331   | 3,837  |
| French              | 6,511   | 8,136   | 1,625  |
| German              | 6,483   | 6,974   | 491    |
| Brazilian           | 4,011   | 6,568   | 2,557  |
| Other nationalities | 86,396  | 81,889  | -4,507 |
| Total               | 268,180 | 293,830 | 25,650 |