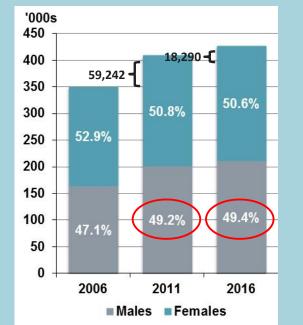

#### Education

- Number of students increases
- Larger increase during 2006-2011
- Males gaining share