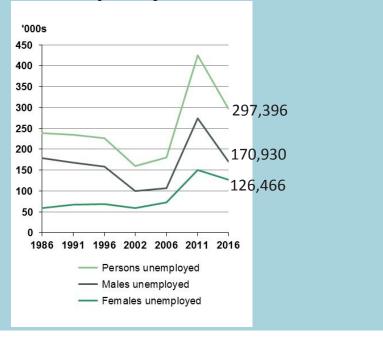

#### Unemployment

census

7

2016 RESULTS

| 💋 Unemployment el        | ectoral division          | blackspots                              | s by admin                   | istrative c                      | ounty 💈 |
|--------------------------|---------------------------|-----------------------------------------|------------------------------|----------------------------------|---------|
|                          | County                    | Number of<br>unemployment<br>blackspots | Average<br>unemployment<br>% | County<br>unemployment<br>rate % | RE      |
|                          | Limerick City and County  | 18                                      | 35.7                         | 14.4                             |         |
| (                        | Waterford City and County | 9                                       | 31.5                         | 15.4                             |         |
| CD Discharget definition | Dublin City               | 7                                       | 30.4                         | 12.9                             |         |
| ED Blackspot definition  | Donegal                   | 6                                       | 30.0                         | 18.0                             |         |
| • Unemployment in        | Cork City                 | 5                                       | 32.7                         | 15.0                             |         |
|                          | Мауо                      | 5                                       | 29.0                         | 14.3                             |         |
| excess of 27%            | South Dublin              | 4                                       | 29.4                         | 13.3                             |         |
| • Lobourfores            | Clare                     | 3                                       | 29.2                         | 12.4                             |         |
| Labour force             | Longford                  | 3                                       | 31.4                         | 19.6                             |         |
| exceeded 200             | Wexford                   | 3                                       | 31.1                         | 16.6                             |         |
|                          | Cavan                     | 2                                       | 35.1                         | 15.1                             |         |
| persons                  | Galway County             | 2                                       | 32.7                         | 11.7                             |         |
|                          | Tipperary                 | 2                                       | 30.8                         | 14.6                             |         |
|                          | Fingal                    | 1                                       | 28.1                         | 10.3                             |         |
|                          | Kildare                   | 1                                       | 35.0                         | 11.4                             |         |
|                          | Kilkenny                  | 1                                       | 27.5<br>27.2                 | 12.7<br>12.4                     |         |
|                          | Kerry<br>Louth            | 1                                       | 27.2                         | 12.4                             |         |
|                          | Meath                     | 1                                       | 28.0                         | 10.7                             |         |
|                          | Monaghan                  | 1                                       | 29.7                         | 11.2                             |         |
|                          | Roscommon                 | 1                                       | 27.1                         | 13.0                             |         |
|                          | Westmeath                 | 1                                       | 33.4                         | 15.0                             |         |
|                          | Wicklow                   | 1                                       | 27.2                         | 12.7                             |         |
|                          | Total                     | 79                                      | 31.2                         | 12.9                             |         |