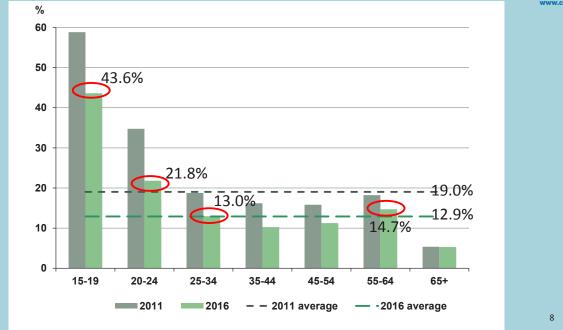

#### Unemployment

census

7

2016 RESULTS

| 💋 Unemployment el        | ectoral division          | blackspots                              | s by admin                   | istrative c                      | ounty 💈 |
|--------------------------|---------------------------|-----------------------------------------|------------------------------|----------------------------------|---------|
|                          | County                    | Number of<br>unemployment<br>blackspots | Average<br>unemployment<br>% | County<br>unemployment<br>rate % | RE      |
|                          | Limerick City and County  | 18                                      | 35.7                         | 14.4                             |         |
| (                        | Waterford City and County | 9                                       | 31.5                         | 15.4                             |         |
| CD Discharget definition | Dublin City               | 7                                       | 30.4                         | 12.9                             |         |
| ED Blackspot definition  | Donegal                   | 6                                       | 30.0                         | 18.0                             |         |
| • Unemployment in        | Cork City                 | 5                                       | 32.7                         | 15.0                             |         |
|                          | Мауо                      | 5                                       | 29.0                         | 14.3                             |         |
| excess of 27%            | South Dublin              | 4                                       | 29.4                         | 13.3                             |         |
| • Lobourfores            | Clare                     | 3                                       | 29.2                         | 12.4                             |         |
| Labour force             | Longford                  | 3                                       | 31.4                         | 19.6                             |         |
| exceeded 200             | Wexford                   | 3                                       | 31.1                         | 16.6                             |         |
|                          | Cavan                     | 2                                       | 35.1                         | 15.1                             |         |
| persons                  | Galway County             | 2                                       | 32.7                         | 11.7                             |         |
|                          | Tipperary                 | 2                                       | 30.8                         | 14.6                             |         |
|                          | Fingal                    | 1                                       | 28.1                         | 10.3                             |         |
|                          | Kildare                   | 1                                       | 35.0                         | 11.4                             |         |
|                          | Kilkenny                  | 1                                       | 27.5<br>27.2                 | 12.7<br>12.4                     |         |
|                          | Kerry<br>Louth            | 1                                       | 27.2                         | 12.4                             |         |
|                          | Meath                     | 1                                       | 28.0                         | 10.7                             |         |
|                          | Monaghan                  | 1                                       | 29.7                         | 11.2                             |         |
|                          | Roscommon                 | 1                                       | 27.1                         | 13.0                             |         |
|                          | Westmeath                 | 1                                       | 33.4                         | 15.0                             |         |
|                          | Wicklow                   | 1                                       | 27.2                         | 12.7                             |         |
|                          | Total                     | 79                                      | 31.2                         | 12.9                             |         |