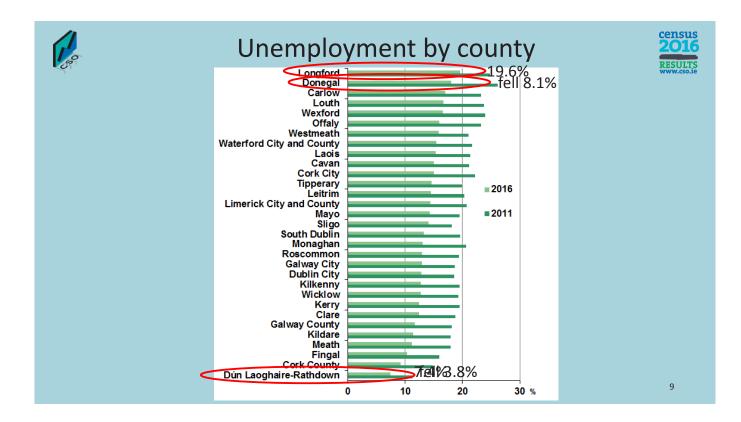

#### Unemployment

census

7

2016 RESULTS

| 💋 Unemployment el        | ectoral division          | blackspots                              | s by admin                   | istrative c                      | ounty 💈 |
|--------------------------|---------------------------|-----------------------------------------|------------------------------|----------------------------------|---------|
|                          | County                    | Number of<br>unemployment<br>blackspots | Average<br>unemployment<br>% | County<br>unemployment<br>rate % | RE      |
|                          | Limerick City and County  | 18                                      | 35.7                         | 14.4                             |         |
| (                        | Waterford City and County | 9                                       | 31.5                         | 15.4                             |         |
| CD Discharget definition | Dublin City               | 7                                       | 30.4                         | 12.9                             |         |
| ED Blackspot definition  | Donegal                   | 6                                       | 30.0                         | 18.0                             |         |
| • Unemployment in        | Cork City                 | 5                                       | 32.7                         | 15.0                             |         |
|                          | Мауо                      | 5                                       | 29.0                         | 14.3                             |         |
| excess of 27%            | South Dublin              | 4                                       | 29.4                         | 13.3                             |         |
| • Lobourfores            | Clare                     | 3                                       | 29.2                         | 12.4                             |         |
| Labour force             | Longford                  | 3                                       | 31.4                         | 19.6                             |         |
| exceeded 200             | Wexford                   | 3                                       | 31.1                         | 16.6                             |         |
|                          | Cavan                     | 2                                       | 35.1                         | 15.1                             |         |
| persons                  | Galway County             | 2                                       | 32.7                         | 11.7                             |         |
|                          | Tipperary                 | 2                                       | 30.8                         | 14.6                             |         |
|                          | Fingal                    | 1                                       | 28.1                         | 10.3                             |         |
|                          | Kildare                   | 1                                       | 35.0                         | 11.4                             |         |
|                          | Kilkenny                  | 1                                       | 27.5<br>27.2                 | 12.7<br>12.4                     |         |
|                          | Kerry<br>Louth            | 1                                       | 27.2                         | 12.4                             |         |
|                          | Meath                     | 1                                       | 28.0                         | 10.7                             |         |
|                          | Monaghan                  | 1                                       | 29.7                         | 11.2                             |         |
|                          | Roscommon                 | 1                                       | 27.1                         | 13.0                             |         |
|                          | Westmeath                 | 1                                       | 33.4                         | 15.0                             |         |
|                          | Wicklow                   | 1                                       | 27.2                         | 12.7                             |         |
|                          | Total                     | 79                                      | 31.2                         | 12.9                             |         |