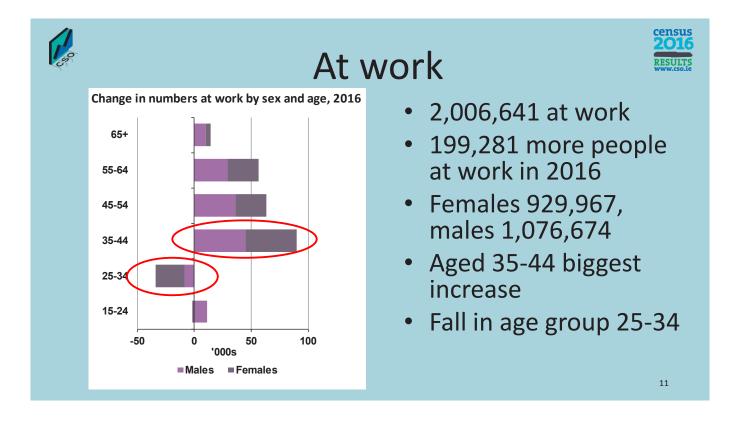

# **Economic Status**

| Persons aged 15 and over by economic status, 2011-2016 |           |           |         |          |  |  |
|--------------------------------------------------------|-----------|-----------|---------|----------|--|--|
|                                                        | 2011      | 2016      | Change  | % change |  |  |
| At Work                                                | 1,807,360 | 2,006,641 | 199,281 | 11.0     |  |  |
| Looking for first job                                  | 34,166    | 31,434    | -2,732  | -8.0     |  |  |
| Unemployed                                             | 390,677   | 265,962   | 124,715 | -31.9    |  |  |
| Labour force (A)                                       | 2,232,203 | 2,304,03  | 71,834  | 3.2      |  |  |
| Student                                                | 408,838   | 427,128   | 16,230  | 4.5      |  |  |
| Looking after home/family                              | 339,918   | 305,556   | -34,362 | -10.1    |  |  |
| Retired                                                | 457,394   | 545,407   | 88,013  | 19.2     |  |  |
| Unable to work                                         | 156,993   | 158,348   | 1,355   | 0.9      |  |  |
| Other                                                  | 13,316    | 14,837    | 1,521   | 11.4     |  |  |
| Not in the labour force (B)                            | 1,376,459 | 1,451,276 | 74,017  | 54       |  |  |
| Population aged 15 and over (=A+B)                     | 3,608,662 | 3,755,313 | 146,651 | 4.1      |  |  |
|                                                        |           |           |         |          |  |  |

- Population aged 15 and over increased by 146,651 or 4.1% since 2011
  - Labour force increased by 71,834 or 3.2%
  - 0.6% per annum since 2011
- Non labour force +74,817 or 5.4%

# At work by industrial sector

199,281 more people at work in 2016 than in 2011

Top 3 sectors with biggest growth (NACE Rev.2)• Human Health and Social Work+ 26,382• Information and Communications+ 21,539• Professional, Scientific and Technical activities+ 20,654and the 3 sectors with the biggest reduction-7,113• Public Admin and Defence-7,113• Agriculture, Forestry and Fishing-2,410• Financial and Insurance activities-1,959

# Employees and self-employed workers

..... Of the 2,006,641 people at work in April 2016

- 84.1% employees, 15.6% self-employed and the remainder were working assisting relatives
- Number of male employees increased by 17.3% over the five years to 832,658
- Number of female employees increased by 9.0% to 855,891
- Gap between female and male employees has reduced from 75,118 in 2011 to 23,233 in 2016
- In 2016, 77.1 per cent of self-employed persons were men, compared to 79.0 per cent in 2011