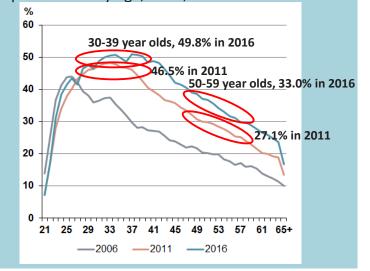

## Level of education

- Progressive improvement in education attainment
- In 2016, educated to primary level aged 60+ was 34.4% aged 15-39 years was 3.6%
- In 2011, educated to primary level aged 60+ was 42.6% aged 15-39 years was 4.2%

Percentage of persons with a third level qualification by age, 2006, 2011 and 2016

census

 $\mathbf{O1}($ 