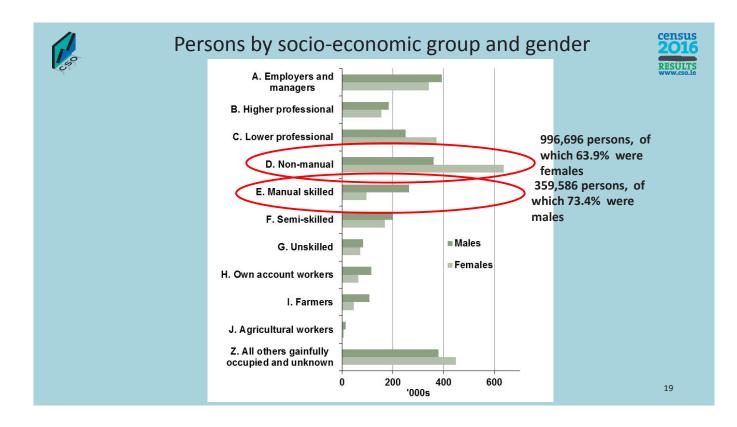

# Socio-economic Group (SEG)

- Aim to bring together persons with similar social and economic statuses on the basis of the level of skill or education attainment required for their occupation (not a ranking scale)
- SEG is derived from occupation and employment status for workers, unemployed and retired
- Others are classified to the person in family/household on whom they are deemed dependent