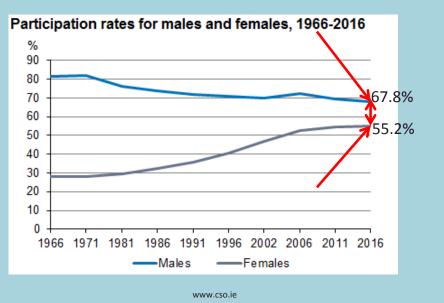

,407   | 88,013  | 19.2     |  |  |
| Unable to work                                         | 156,993   | 158,348   | 1,355   | 0.9      |  |  |
| Other                                                  | 13,316    | 14,837    | 1,521   | 11.4     |  |  |
| Not in the labour force (B)                            | 1,376,459 | 1,451,276 | 74,017  | 54       |  |  |
| Population aged 15 and over (=A+B)                     | 3,608,662 | 3,755,313 | 146,651 | 4.1      |  |  |
|                                                        |           |           |         |          |  |  |

- Population aged 15 and over increased by 146,651 or 4.1% since 2011
  - Labour force increased by 71,834 or 3.2%
  - 0.6% per annum since 2011
- Non labour force +74,817 or 5.4%



# Labour force participation









#### Unemployment



census

7

2016 RESULTS







| 💋 Unemployment el        | ectoral division          | blackspots                              | s by admin                   | istrative c                      | ounty 💈 |
|--------------------------|---------------------------|-----------------------------------------|------------------------------|----------------------------------|---------|
|                          | County                    | Number of<br>unemployment<br>blackspots | Average<br>unemployment<br>% | County<br>unemployment<br>rate % | RE      |
|                          | Limerick City and County  | 18                                      | 35.7                         | 14.4                             |         |
| (                        | Waterford C