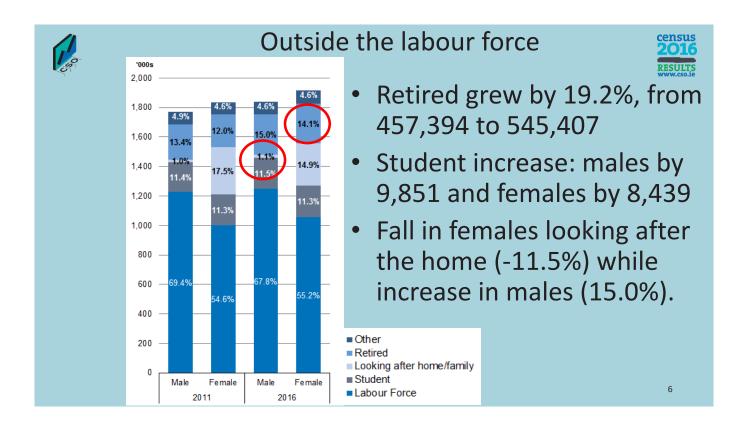

# **Economic Status**

| Persons aged 15 and over by economic status, 2011-2016 |           |           |         |          |  |  |
|--------------------------------------------------------|-----------|-----------|---------|----------|--|--|
|                                                        | 2011      | 2016      | Change  | % change |  |  |
| At Work                                                | 1,807,360 | 2,006,641 | 199,281 | 11.0     |  |  |
| Looking for first job                                  | 34,166    | 31,434    | -2,732  | -8.0     |  |  |
| Unemployed                                             | 390,677   | 265,962   | 124,715 | -31.9    |  |  |
| Labour force (A)                                       | 2,232,203 | 2,304,03  | 71,834  | 3.2      |  |  |
| Student                                                | 408,838   | 427,128   | 16,230  | 4.5      |  |  |
| Looking after home/family                              | 339,918   | 305,556   | -34,362 | -10.1    |  |  |
| Retired                                                | 457,394   | 545,407   | 88,013  | 19.2     |  |  |
| Unable to work                                         | 156,993   | 158,348   | 1,355   | 0.9      |  |  |
| Other                                                  | 13,316    | 14,837    | 1,521   | 11.4     |  |  |
| Not in the labour force (B)                            | 1,376,459 | 1,451,276 | 74,017  | 54       |  |  |
| Population aged 15 and over (=A+B)                     | 3,608,662 | 3,755,313 | 146,651 | 4.1      |  |  |
|                                                        |           |           |         |          |  |  |

- Population aged 15 and over increased by 146,651 or 4.1% since 2011
  - Labour force increased by 71,834 or 3.2%
  - 0.6% per annum since 2011
- Non labour force +74,817 or 5.4%