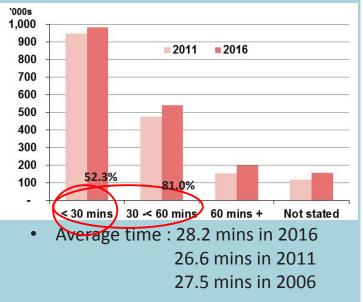

# Comuting rk Workers by time taken to travel to work, 2011 and 2016

- Number of travelling to work increased to 1.88m in 2016, increase of 10.7%
- People driving to work at 1,152,631, largest increase +85,180
- Car passengers at 77,335, +8,171
- Public transport increased by 30,144 to 174,569
- Cycling to work increased from 39,803 to 56,837 over the five years, increase of 42.8%