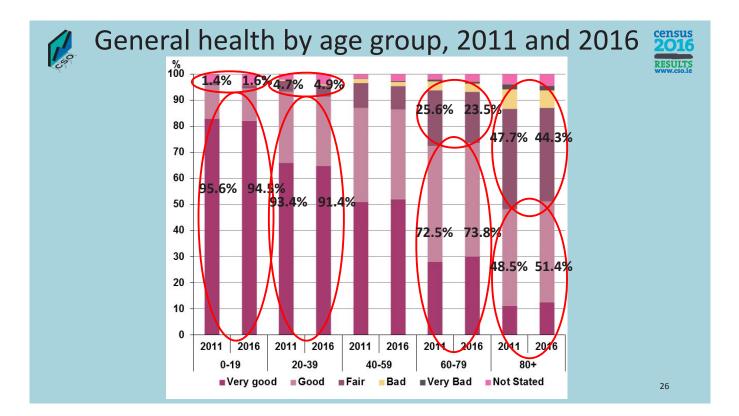

#### Disability

- 643,131 people with a disability in 2016, accounting for 13.5% of the population
- Increase on 2011 from 595,335 persons or 13.0% of the population, +47,796
- Among 0-14 year olds the rate was 5.9%, up from 5.4% in 2011, + 6,028
- Among 15-24 year olds the rate was 9.3%, up from 7.7% or +8,952 persons
- Rates fell for all the age groups 45+
- Number with a disability aged 65+ has increased by 20,319