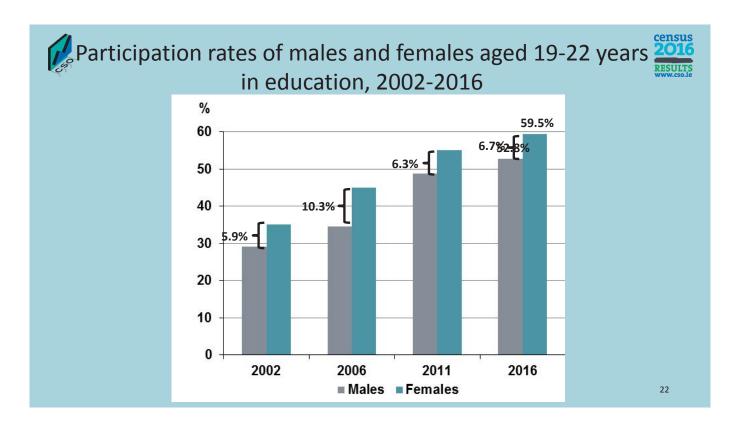

#### Education

- Number of students increases
- Larger increase during 2006-2011
- Males gaining share