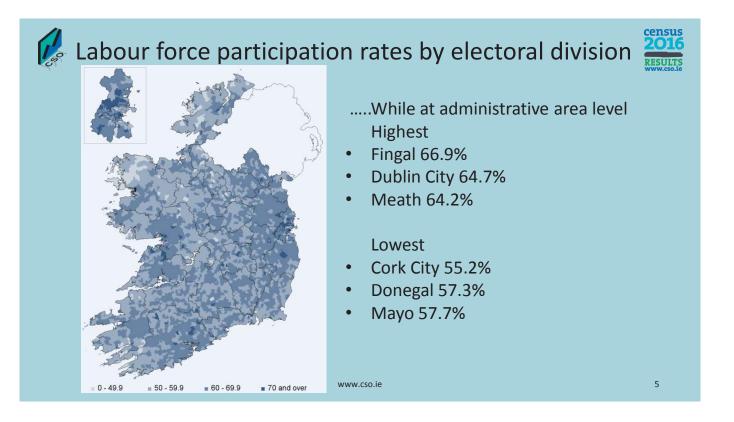

07   | 88,013  | 19.2     |  |  |
| Unable to work                                         | 156,993   | 158,348   | 1,355   | 0.9      |  |  |
| Other                                                  | 13,316    | 14,837    | 1,521   | 11.4     |  |  |
| Not in the labour force (B)                            | 1,376,459 | 1,451,276 | 74,017  | 54       |  |  |
| Population aged 15 and over (=A+B)                     | 3,608,662 | 3,755,313 | 146,651 | 4.1      |  |  |
|                                                        |           |           |         |          |  |  |

- Population aged 15 and over increased by 146,651 or 4.1% since 2011
  - Labour force increased by 71,834 or 3.2%
  - 0.6% per annum since 2011
- Non labour force +74,817 or 5.4%



# Labour force participation









#### Unemployment



census

7

2016 RESULTS







| 💋 Unemployment el        | ectoral division          | blackspots                              | s by admin                   | istrative c                      | ounty 💈 |
|--------------------------|---------------------------|-----------------------------------------|------------------------------|----------------------------------|---------|
|                          | County                    | Number of<br>unemployment<br>blackspots | Average<br>unemployment<br>% | County<br>unemployment<br>rate % | RE      |
|                          | Limerick City and County  | 18                                      | 35.7                         | 14.4                             |         |
| (                        | Waterford Cit