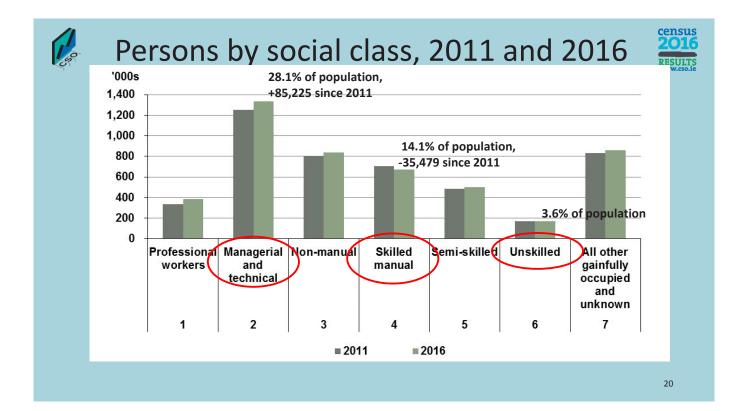

# Socio-economic Group (SEG)

- Aim to bring together persons with similar social and economic statuses on the basis of the level of skill or education attainment required for their occupation (not a ranking scale)
- SEG is derived from occupation and employment status for workers, unemployed and retired
- Others are classified to the person in family/household on whom they are deemed dependent