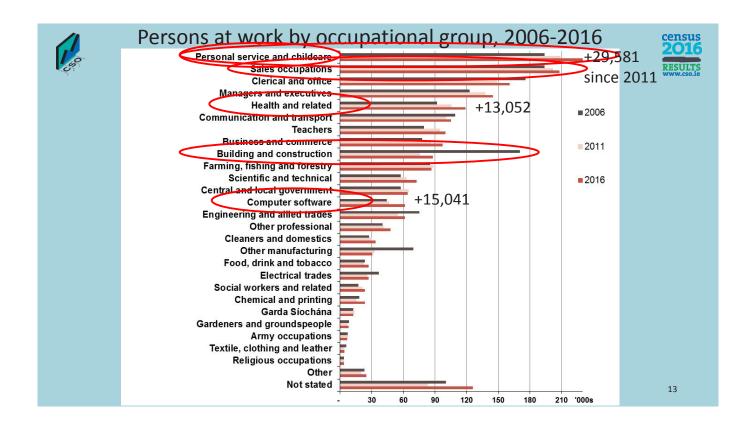

# At work by industrial sector

199,281 more people at work in 2016 than in 2011

Top 3 sectors with biggest growth (NACE Rev.2)• Human Health and Social Work+ 26,382• Information and Communications+ 21,539• Professional, Scientific and Technical activities+ 20,654and the 3 sectors with the biggest reduction-7,113• Public Admin and Defence-7,113• Agriculture, Forestry and Fishing-2,410• Financial and Insurance activities-1,959