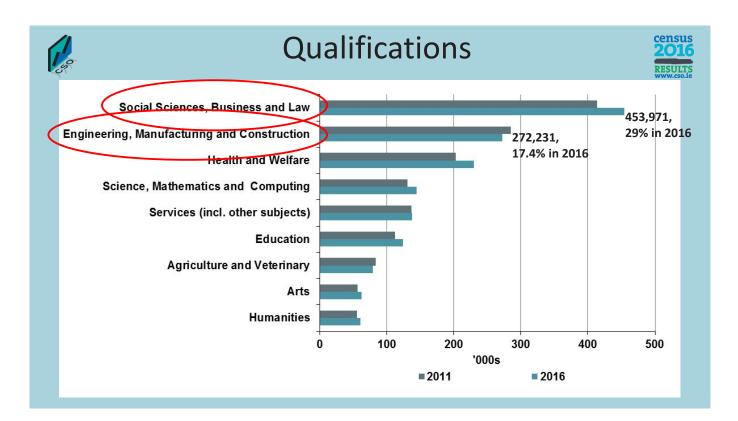

ilar social and economic statuses on the basis of the level of skill or education attainment required for their occupation (not a ranking scale)
- SEG is derived from occupation and employment status for workers, unemployed and retired
- Others are classified to the person in family/household on whom they are deemed dependent









#### Education



- Number of students increases
- Larger increase during 2006-2011
- Males gaining share







## Level of education

- Progressive improvement in education attainment
- In 2016, educated to primary level aged 60+ was 34.4% aged 15-39 years was 3.6%
- In 2011, educated to primary level aged 60+ was 42.6% aged 15-39 years was 4.2%

Percentage of persons with a third level qualification by age, 2006, 2011 and 2016

census

 $\mathbf{O1}($ 







# Comuting rk Workers by time taken to travel to work, 2011 and 2016

- Number of travelling to work increased to 1.88m in 2016, increase of 10.7%
- People driving to work at 1,152,631, largest increase +85,180
- Car passengers at 77,335, +8,171
- Public transport increased by 30,144 to 174,569
- Cycling to work increased from 39,803 to 56,837 over the five years, increase of 42.8%

census

016







#### Disability

- 643,131 people with a disability in 2016, accounting for 13.5% of the population
- Increase on 2011 from 595,335 persons or 13.0% of the population, +47,796
- Among 0-14 year olds the rate was 5.9%, up from 5.4% in 2011, + 6,028
- Among 15-24 year olds the rate was 9.3%, up from 7.7% or +8,952 persons
- Rates fell for all the age groups 45+
- Number with a disability ag