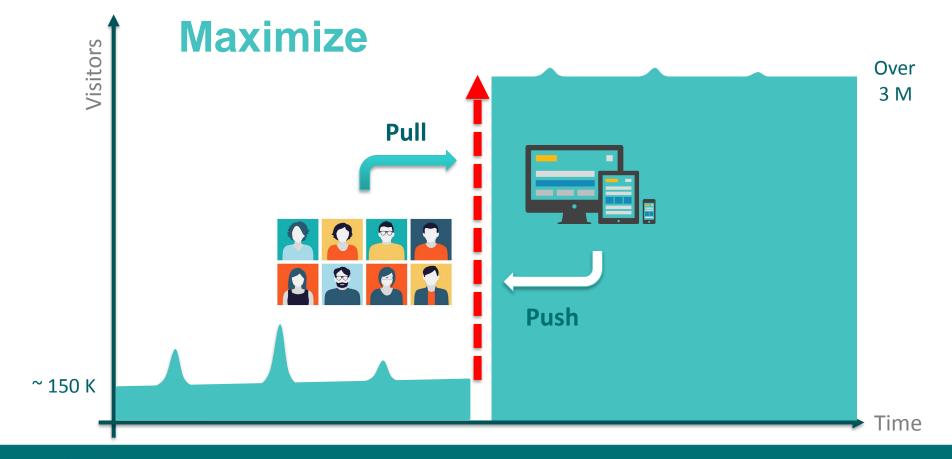

| E1020 Average Weekly Rent of Rented Private Households in Permanent Housing Units 2011 to 2016 by Regional Authority, Nature of Occupancy, Type of Private Accommodation, CensusYear and Statistic (2011-2016) - Modified on 10/07/17 a Download .px file (Size: 48.5 kb)          | at 11:30 |
| □ ☐ Information Society □ ☐ Social Modules                                      | Download up. file (Size: 27.3 kb)  E1021 Average Weekly Rent of Rented Private Households in Permanent Housing Units 2011 to 2016 by County and City, CensusYear, Nature of Occupancy and Statistic (2011-2016) - Modified on 12/07/17 at 12:54  Download up. file (Size: 27.3 kb) |          |





Search for Data

Q Search





Avg. Time on

Page Views

**Unique Page** 

# **Closing the loop**







www.cso.ie