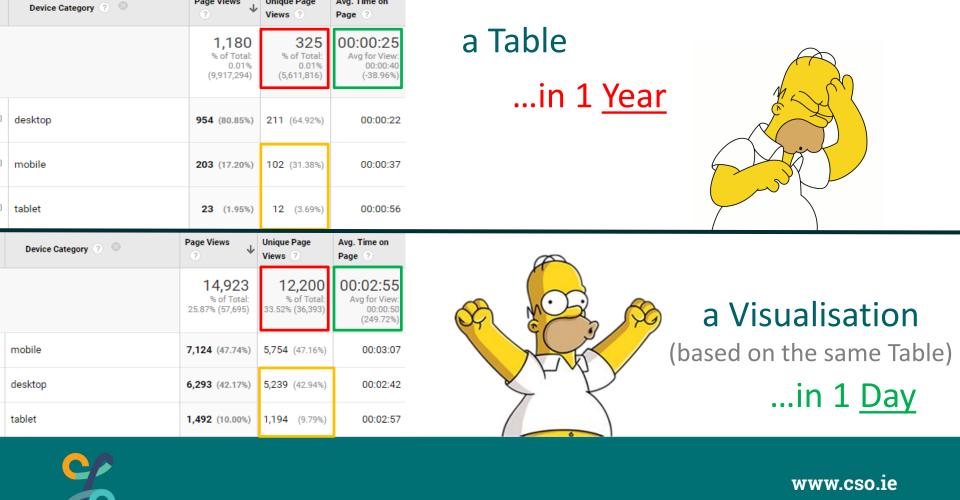

|          |
| Housing and Households Foreign National Activity                                | E1020 Average Weekly Rent of Rented Private Households in Permanent Housing Units 2011 to 2016 by Regional Authority, Nature of Occupancy, Type of Private Accommodation, CensusYear and Statistic (2011-2016) - Modified on 10/07/17 a Download .px file (Size: 48.5 kb)          | at 11:30 |
| □ ☐ Information Society □ ☐ Social Modules                                      | Download up. file (Size: 27.3 kb)  E1021 Average Weekly Rent of Rented Private Households in Permanent Housing Units 2011 to 2016 by County and City, CensusYear, Nature of Occupancy and Statistic (2011-2016) - Modified on 12/07/17 at 12:54  Download up. file (Size: 27.3 kb) |          |





Search for Data

Q Search





Avg. Time on

Page Views

**Unique Page** 

# **Closing the loop**







www.cso.ie