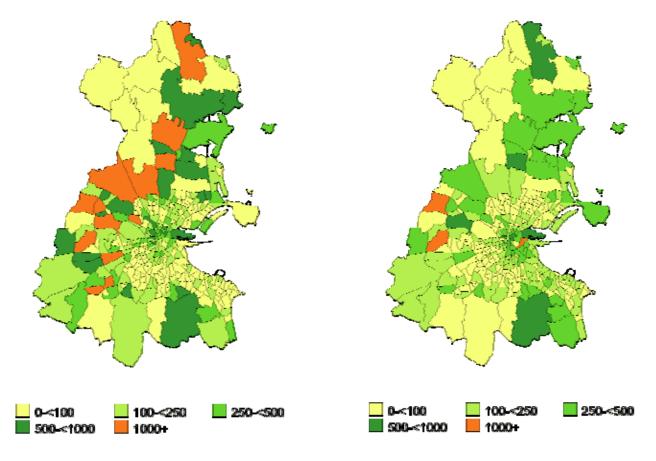

|             |                           | %           |
| Timoleague           | Cork County | 372                       | 25          |
| Rathmore             | Kerry       | 772                       | 21          |
| Ballyconnell         | Cavan       | 1,051                     | 19          |
| Ballymahon           | Longford    | 1,553                     | 16          |
| Millstreet           | Cork County | 1,560                     | 15          |
| Granard              | Longford    | 1,014                     | 15          |
| Bunclody-Carrickduff | Wexford     | 1,996                     | 14          |



### Nationalities in Dublin Electoral Divisions, 2011

Map 3 EU15-27 nationals - total population 75,156



Map 6 African nationals - total population 19,699



Map 5 Asian nationals – total population 35,977



0<100 100<250 250<500

### Nationality and age



Figure 2 Irish and non-Irish nationals, 2011 93 90 **Males Females** Age 1.0 1.0 2.0 1.5 0.5 0.0 0.5 1.5 2.0 ■ Non-Irish Irish

#### Non-Irish sex and age structure

Non-Irish nationals were split fairly evenly by gender in April 2011 with 271,864 males and 272,493 females. In 2002 and 2006 the number of males exceeded the number of females among the non-Irish national community.

The population pyramid above shows the distribution in 2011 of both the Irish and non-Irish nationals by sex and single year of age. The differences are stark.

Non-Irish in those aged 22 to 44 is clearly evident with this age group accounting for 60 per cent of all non-Irish nationals in 2011, compared with jus