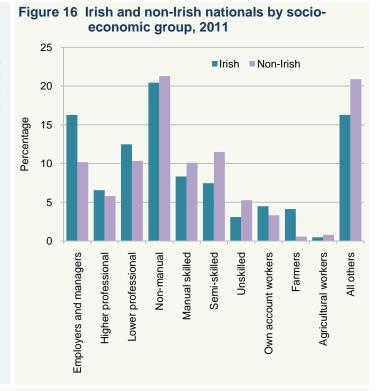

ersons are classified to the socio-economic group of the person in the family on whom they are deemed to be dependent.

The largest group in 2011 for non-Irish nationals was group D (non-manual workers) accounting for 115,877 persons and representing 21.3 per cent of all non-Irish nationals. The smallest group was group I (farmers) representing just 0.6 per cent.

Figure 16 compares the distribution of Irish and non-Irish nationalities by socio-economic group. Proportionately more Irish nationals were assigned to employers and higher and lower professional groups (35% combined) than were non-Irish nationals (26%). On the other hand, relatively more non-Irish were assigned to non-manual, manual skilled, semi-skilled and unskilled workers (48% combined) compared with Irish nationals (39%).



Figure 17 Socio-economic groups for selected nationalities, 2011



#### Differences at nationality level

Within the nationalities shown in Table 12, Italians had the highest proportion assigned to employers and managers (20.8%), twice that of the overall non-lrish average of 10.2 per cent and higher than the Irish average of 16.2 per cent.

Higher than average proportions assigned to higher professionals were recorded for Sudanese (48.5%), Egyptian (18.6%) and Pakistani (17.9%) nationals, reflecting the high numbers of medical doctors among these nationalities. Indians and Filipinos had the highest percentages in the lower professional group (which includes nurses and midwives) with 53.2 per cent and 44.3 per cent, respectively.

Relatively high rates of persons assigned to Own Account