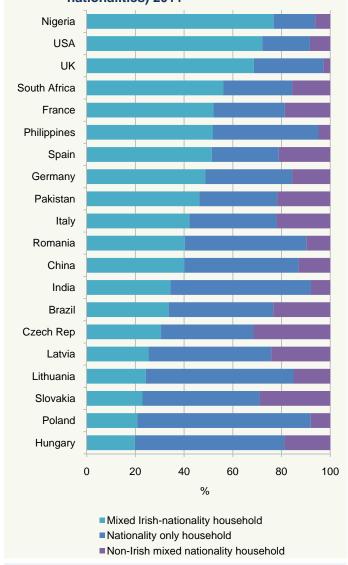

t 33 per cent. Next were Brazilian headed non-family households, which accounted for 31 per cent of all Brazilian headed households.

#### Large increase in families with children

Significant changes have been recorded in the household composition of private households headed by non-Irish nationals since 2006 (see figure 5) in particular among families with children which increased from 41 per cent of all households in 2006 to 50 per cent in 2011.

Polish, Lithuanian, Latvian, Indian and Filipino headed households all showed increases of more than 20 percentage points in this category over the five years, strong evidence of changing household structure among these groups.

Table page 43





# Household composition



Figure 6 Nationalities within households, (top 20 nationalities) 2011



#### Changes since 2006

Increases in the number of households in most of the above nationalities were recorded in the 5 year period since 2006 in line with corresponding increases in the number of these nationals in the period. In particular, households containing Brazilian nationals increased by 170 per cent in the period, followed by households containing Hungarian (141%) and Polish (114%) residents. Mixed Irish-Brazilian households increased from 409 to 1,444 between 2006 and 2011, a 3.5 fold increase in the period.

#### Average household size

In 2011, the largest average household size was recorded for Filipino-only households at 2.92 persons. This compares with 2.57 average persons for an Irishonly household. Lithuanian-only households had on average 2.79.

Table page 44

# Compo