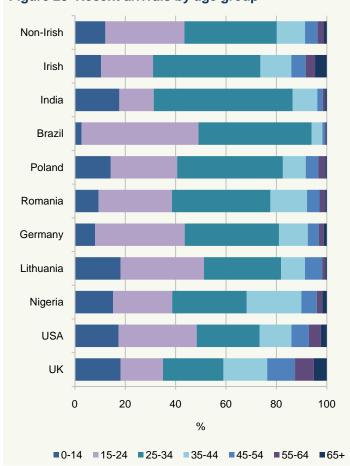

ationals (4,072). American continental nationalities outnumbered Asian and African nationalities with the arrival of 2,396 Brazilians worthy of note.

#### Mainly 25-34 years old ...

Over a third of these arrivals who were non-Irish nationals were aged between 25 and 34 years and over two thirds were between the ages of 15 and 34.

#### ... and single

Most of these arrivals who were non-Irish were single persons (59.7%) and 22.7 per cent were married. Single Brazilians accounted for 87 per cent of all Brazilians who arrived in the year prior to the census.

#### Family arrangements

Many recent arrivals were living in non-family households (9,604 persons) followed by families consisting of a couple with children (6,022) and a couple only (4,465).

Figure 25 Recent arrivals by age group



Figure 26 Non-Irish students who arrived in Ireland in the year prior to April 2011



#### Students arriving

Of the non-Irish immigrants who arrived in Ireland in the year before the census, 23.4 per cent (6,846 persons) were students. Of these, over half were aged 19-24 and a further 31 per cent were over 24.

Brazilian students (1,239) were the largest group, followed by French (594), Chinese (580), US national (452) and Spanish (358) students.

Table pages 61 - 63

### It's a fact!

**91.2%** The percentage of Brazilians who arrived in Ireland in the year prior to Census 2011 who were aged between 15 and 34

The percentage of Brazilians who arrived in Ireland in the year prior to Census 2011 who were living in a non-family household in April 2011

# STATISTICAL TABLES

| Table No |