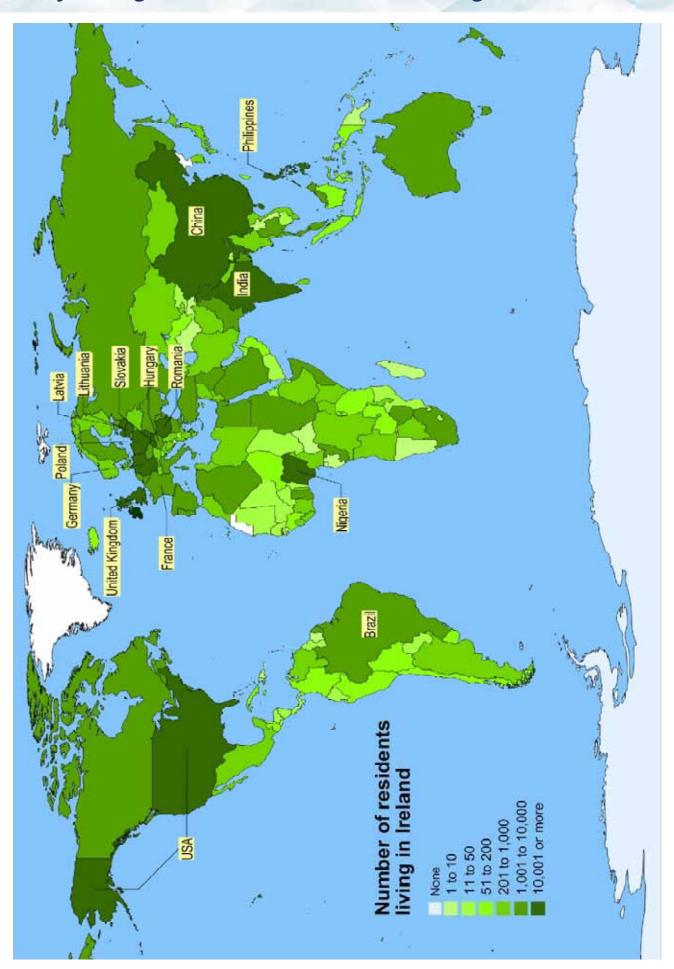

### Nationalities in Ireland, 2011

#### Remarkable diversity in Ireland 2011

There were a total of 544,357 non-Irish nationals living in Ireland in April 2011, representing 199 different nations. While the vast majority of these people were from a small number of nationalities there was remarkable diversity in the range of nations identified in Census 2011 as can be seen in Table B below.

The 12 nations with over 10,000 residents accounted for 74.4 per cent of all non-Irish nationals in 2011. A further 34 nations with between 1,001 and 10,000 residents accounted for 20.6 per cent of the non-Irish nationals in Ireland. The map of the world on the page opposite shows the numerous countries of origin of Ireland's non-Irish nationals in 2011.