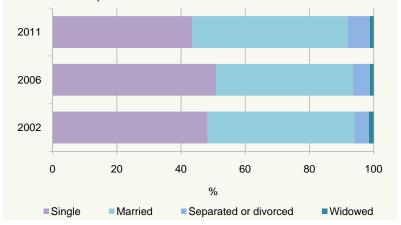

### Nationalities in Ireland, 2011

#### Remarkable diversity in Ireland 2011

There were a total of 544,357 non-Irish nationals living in Ireland in April 2011, representing 199 different nations. While the vast majority of these people were from a small number of nationalities there was remarkable diversity in the range of nations identified in Census 2011 as can be seen in Table B below.

The 12 nations with over 10,000 residents accounted for 74.4 per cent of all non-Irish nationals in 2011. A further 34 nations with between 1,001 and 10,000 residents accounted for 20.6 per cent of the non-Irish nationals in Ireland. The map of the world on the page opposite shows the numerous countries of origin of Ireland's non-Irish nationals in 2011.