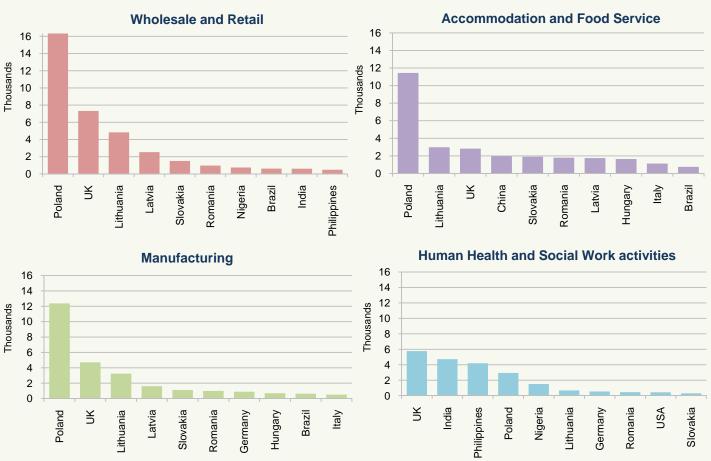

le and Retail trade (46,353 persons), Accommodation and Food Services (38,855), Manufacturing Industries (33,445) and Human Health and Social Work (27,487). The charts below show the top non-Irish nationalities involved in these four industrial sections. As can be seen, the main non-Irish groups such as Polish, UK and Lithuanian nationals predominate.

The top 10 nationalities accounted for more than 70 per cent of all non-Irish national workers in these sectors in 2011. Polish, UK national, Lithuanian and Latvian workers accounted for two-thirds of all non-Irish Wholesale and Retail workers. UK, Indian and Filipino nationals accounted for more than half of all non-Irish workers in the Human Health and Social Work sector.

Figure 11 Dominant non-Irish workers in industrial sections, 2011





25%

| 1 | 6,774 | The number of Polish workers in Ireland in the Wholesale and Retail sectors in 2011 |
|---|-------|-------------------------------------------------------------------------------------|
|   | 35%   | The percentage of Indian workers in Human Health activities                         |
|   | 32%   | The percentage of Filipino workers in Human Health activities                       |
|   | 25%   | The percentage of Lithuanian workers in Wholesale and Retail                        |

### Non-Irish students and retired



Figure 12 Students, males and females for some nationalities, 2011



#### **Retired UK nationals**

There were 19,619 non-Irish nationals who were retired in Ireland in 2011. This represents 4.2 per cent of the non-Irish nationals aged 15 years and ov