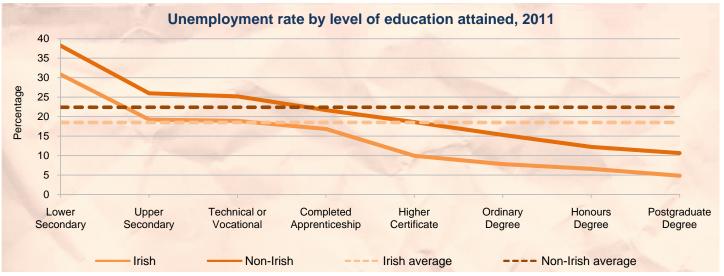

nationals highly educated

Figure 18 above shows the breakdown of persons who ceased their education by level of education for the top 10 nationalities living in Ireland in 2011. Of these, Indian nationals had the highest percentage of persons with a third level degree or higher (77.3%). Filipinos (64.5%) and US nationals (55.9%) had similarly high rates. Nationals from Latvia (10.9%), Lithuania (15.5%) and Romania (17.1%) had below average rates.

German nationals had the highest proportion of persons with an advanced certificate/completed apprenticeship in 2011 at 17.3 per cent and much higher than the average for all non-lrish nationals (7.2%).

Latvians (30.2%) and Poles (28.8%) had the highest proportions of persons with a technical or vocational qualification.

Table pages 52 - 53



### Field of study



#### The non-Irish skill set

Of the total non-Irish nationals aged 15 and over who had completed their education 210,243 persons answered the new question on their main field of study. This represented a response rate of 61 per cent and compares with a 48 per cent response rate for Irish nationals.

The most popular category for non-Irish nationals was Social Sciences, Business and Law with 57,292 persons holding a qualification in this area. This category represented 27 per cent of all respondents. This category was also the most popular among the Irish national population for whom the completion rate was 28 per cent of all relevant respondents. Engineering, Manufacturing and Construction was the next most popular amongst the non-Irish with 47,539 persons represen