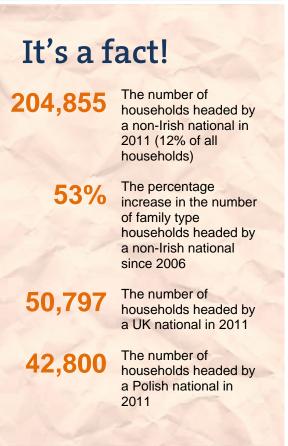

#### Non-Irish nationals up 143% in 9 years

A question on nationality was asked for the first time in Census 2002 revealing information about the nationality make-up of the Irish population. In the subsequent censuses of 2006 and 2011 the same question was asked therefore providing a data series on nationality over the period 2002 to 2011.

The number of non-Irish nationals in 2002 was recorded at 224,261 persons. By 2006 this had increased to 419,733 representing an increase of 87 per cent. The growth in the number of non-Irish nationals has continued, albeit at a slower pace and their number stood at 544,357 at the time of the 2011 Census.