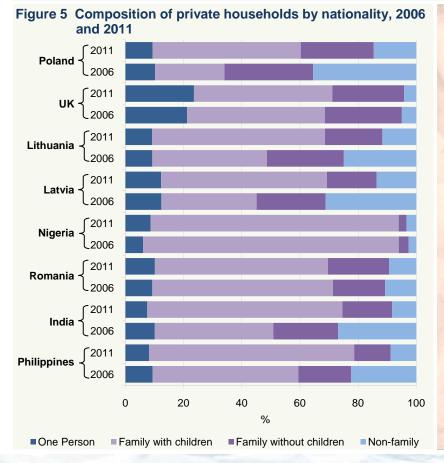

### Nationalities in Ireland, 2011

#### Remarkable diversity in Ireland 2011

There were a total of 544,357 non-Irish nationals living in Ireland in April 2011, representing 199 different nations. While the vast majority of these people were from a small number of nationalities there was remarkable diversity in the range of nations identified in Census 2011 as can be seen in Table B below.

The 12 nations with over 10,000 residents accounted for 74.4 per cent of all non-Irish nationals in 2011. A further 34 nations with between 1,001 and 10,000 residents accounted for 20.6 per cent of the non-Irish nationals in Ireland. The map of the world on the page opposite shows the numerous countries of origin of Ireland's non-Irish nationals in 2011.