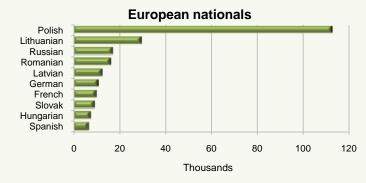

#### Large Polish increase

The nationality with the largest increase between 2006 and 2011 was the Polish nationality. Polish residents increased from 63,276 persons in 2006 to 122,585 in 2011, a 59,309 increase over the period. Lithuanian residents increased by 12,055 persons to stand at 36,683 persons in April 2011. Other large increases over the period occurred in the number of Romanian, Indian, Latvian and Hungarian populations living in Ireland. A small number of nationalities recorded a drop over the 5 year period since 2006, most notably the US and Australian nationalities.

| Nationality     | 2002    | 2006    | 2011    | Change 2002-2011 | %<br>change |
|-----------------|---------|---------|---------|------------------|-------------|
| Poland          | 2,124   | 63,276  | 122,585 | 120,461          | 5,671.4     |
| UK              | 103,476 | 112,548 | 112,259 | 8,783            | 8.5         |
| Lithuania       | 2,104   | 24,628  | 36,683  | 34,579           | 1,643.5     |
| Latvia          | 1,797   | 13,319  | 20,593  | 18,796           | 1,046.0     |
| Nigeria         | 8,969   | 16,300  | 17,642  | 8,673            | 96.7        |
| Romania         | 4,978   | 7,696   | 17,304  | 12,326           | 247.6       |
| India           | 2,534   | 8,460   | 16,986  | 14,452           | 570.3       |
| Philippines     | 3,900   | 9,548   | 12,791  | 8,891            | 228.0       |
| Germany         | 7,216   | 10,289  | 11,305  | 4,089            | 56.7        |
| USA             | 11,384  | 12,475  | 11,015  | -369             | -3.2        |
| China           | 5,842   | 11,161  | 10,896  | 5,054            | 86.5        |
| Slovakia        | 297     | 8,111   | 10,801  | 10,504           | 3,536.7     |
| France          | 6,363   | 9,046   | 9,749   | 3,386            | 53.2        |
| Brazil          | 1,087   | 4,388   | 8,704   | 7,617            | 700.7       |
| Hungary         | 409     | 3,440   | 8,034   | 7,625            | 1,864.3     |
| Italy           | 3,770   | 6,190   | 7,656   | 3,886            | 103.1       |
| Pakistan        | 2,939   | 4,998   | 6,847   | 3,908            | 133.0       |
| Spain           | 4,436   | 6,052   | 6,794   | 2,358            | 53.2        |
| Czech Republic  | 1,103   | 5,159   | 5,451   | 4,348            | 394.2       |
| South Africa    | 4,185   | 5,432   | 4,872   | 687              | 16.4        |
| Other non-Irish | 45,348  | 77,217  | 85,390  | 40,042           | 88.3        |
| Total non-Irish | 224,261 | 419,733 | 544,357 | 320,096          | 142.7       |