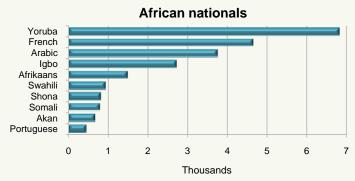

#### Remarkable diversity in Ireland 2011

There were a total of 544,357 non-Irish nationals living in Ireland in April 2011, representing 199 different nations. While the vast majority of these people were from a small number of nationalities there was remarkable diversity in the range of nations identified in Census 2011 as can be seen in Table B below.

The 12 nations with over 10,000 residents accounted for 74.4 per cent of all non-Irish nationals in 2011. A further 34 nations with between 1,001 and 10,000 residents accounted for 20.6 per cent of the non-Irish nationals in Ireland. The map of the world on the page opposite shows the numerous countries of origin of Ireland's non-Irish nationals in 2011.