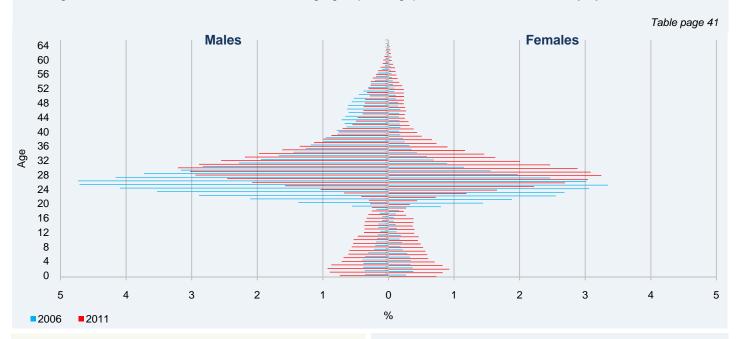

ucture by nationality

#### Polish nationals

The age pyramids for Polish nationals in 2006 and 2011 below illustrates the change in age structure over the 5 year period. In particular the proportion of Poles aged under 20 doubled from 9.9 per cent in 2006 to 21.2 per cent in 2011, while those aged 20 to 34 shrunk from 72.4 per cent of persons in 2006 to 56.7 per cent by 2011.

The pyramids also highlight the male excess that existed in 2006 when nearly two-thirds of all Poles were male. By 2011 the balance had shifted to 51.7 per cent males and 48.3 per cent females. The biggest change was among the 20-34 age group which decreased from 61.7 per cent male in 2006 to 48.7 per cent by 2011.

Although males remained dominant in the older age groups the gap had narrowed considerably by 2011.



#### Nigerian nationals

The peak period for Nigerian nationals moving to Ireland was between 2002 and 2006 when numbers increased from 8,969 to 16,300, followed by a smaller increase to 17,642 by 2011. The age distribution of the Nigerian population shows noticeably more children in the 10 to 13 age group and relatively fewer in the younger ages. The dominance of those in their thirties is also clear.



#### **UK** nationals

The peak ages for UK nationals resident in Ireland are older than those for Irish nationals in general, while larger proportions at the older age groups are also in evidence.



### Nationality and marital status



#### Slightly higher marriage rate...

Figure 3 shows the marital status of the non-Irish population along with the top 10 non-Irish nationalities in