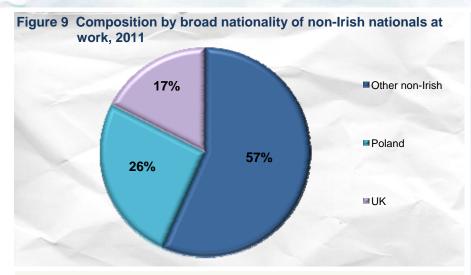

# It's a fact!

8,928 The number of Polish nationals who were born in Ireland

1,316 The number of Irish nationals who were born in the Philippines

### Non-Irish nationals born here

There were 25,198 non-Irish nationals who were born in Ireland. Polish nationals were the largest single group, with 8,928 people, followed by Lithuanians (2,018), UK nationals (1,921) and Latvians (1,199).

Figure 8 on the right shows the breakdown by age and sex.

The vast majority were young children, with two thirds of the total aged under five years. A further 11.5 per cent were aged between five and nine years.

By contrast, only 7.2 per cent of nonlrish nationals who were born in the State were aged 40 or over.

Figure 8 Non-Irish nationals born in Ireland aged 0 to 65 by age and sex



### At work





Figure 10 Nationalities at work (500+) and persons aged 15 and over, excluding Poland and UK, 2011



#### Labour force participation

As reported in *This is Ireland, Part 2* there were 268,180 non-Irish nationals at work in Ireland in April 2011 accounting for 15.1 per cent of the the workforce.

#### Polish and UK workers

Polish and UK nationals dominated the non-Irish workers and accounted for 116,375 workers or 43.4 per cent of all non-Irish national workers.

#### From all over the world

The remaining 151,805 workers comprised a total of 185 different nationalities. Many had very small numbers of workers with 70 nationalities having 10 or fewer workers.

The graph on the left covers all nationalities other than Irish, Polish and UK and gives the total number of usual residents ag