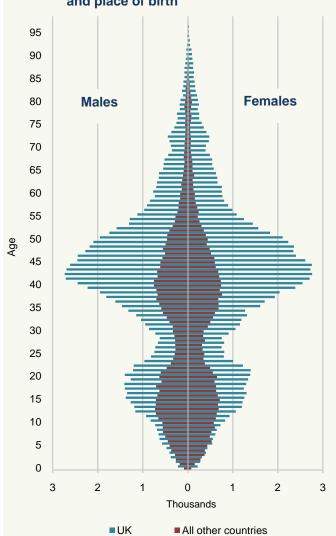

garian (20%) and Polish (21%) residents.

#### All Polish

Nearly 3 out of 4 households (71.2%) containing at least one Polish person contained only Polish persons, the highest of all the main nationalities. Hungarians were second at 62 per cent.

#### Czech and Slovak nationals

Sharing with other non-Irish was not common among the nationalities listed but for those who did households containing Czech and Slovakian nationals were most likely to share with other non-Irish persons (32 and 29 per cent respectively).

### It's a fact!

1.66 The average number of UK nationals per UK national-only households in 2011

1.55 The average number of US nationals per US national-only households in 2011



### Born here, born abroad

Figure 7 Irish nationals born abroad by age, sex and place of birth



# Most foreign-born Irish were born in the UK

Figure 7 on the left shows the age and sex profile of the 241,221 Irish nationals who were born outside the State. The vast majority (178,945) were born in the UK.

The peak age for Irish nationals who were born in the UK was 42 years, i.e. people born in the late 1960s.

A smaller peak appears for persons in their late teens and early 20s.

A similar pattern emerges for Irish nationals born elsewhere, with large numbers of young adults and of persons in their forties, but relatively few persons in their twenties. Apart from the UK, the countries where the largest numbers of Irish nationals were born were the USA (16,703), Australia (3,220), Canada (2,524) and South Africa (2,440).

Table pages 48 - 49

### It's a fact!

8,928 The number of