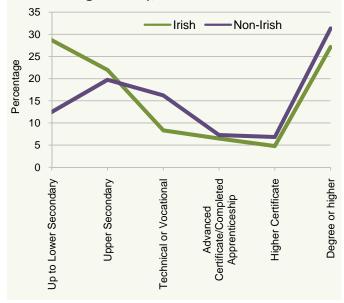

h nationals living in Ireland who had completed their education was 344,929 in April 2011.

It also shows up differences that existed in the levels of education attained between Irish and non-Irish nationals aged 15-64 (see figure 19 below). For example, 28.7 per cent of Irish nationals who had completed their education were educated up to lower secondary (Junior Certificate or equivalent). The same rate for non-Irish nationals was 12.5 per cent. A technical or vocational qualification was held by 8.3 per cent of Irish nationals compared with 16.2 per cent of non-Irish nationals. At third level, the proportion of non-Irish nationals with a degree or higher was 31.3 per cent compared with 27.1 per cent of Irish nationals.

Figure 19 Levels of education completed (persons aged 15-64), 2011



Figure 18 Levels of education completed by nationality, 2011



#### Indian nationals highly educated

Figure 18 above shows the breakdown of persons who ceased their education by level of education for the top 10 nationalities living in Ireland in 2011. Of these, Indian nationals had the highest percentage of persons with a third level degree or higher (77.3%). Filipinos (64.5%) and US nationals (55.9%) had similarly high rates. Nationals from Latvia (10.9%), Lithuania (15.5%) and Romania (17.1%) had below average rates.

German nationals had the highest proportion of persons with an advanced certificate/completed apprenticeship in 2011 at 17.3 per cent and much higher than the average for all non-lrish nationals (7.2%).

Latvians (30.2%) and Poles (28.8%) had the highest proportions of