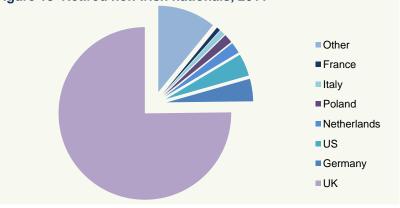

di Arabian nationals (92.3%) albeit with a relatively small number of students (337). This was followed by Malaysian nationals at 87.1 per cent (640 students) and Chinese nationals at 77.9 per cent (1,634 students). Canadian (69.8%), US (64.3%), Filipino (61.9%), Indian (60.6%) and Mauritian (60.4%) nationals also had high education participation rates.

Amongst the largest European nationalities in Ireland, the education participation rate of 19-24 year olds was lowest among Slovakian students (7.2%). Polish students (9.1%) and Hungarian students (9.2%) also had lower than average education participation rates. This reflected the correspondingly high rates of labour force participation amongst these nationalities in 2011.

Table pages 45 - 47

Figure 13 Retired non-Irish nationals, 2011



### It's a fact!

29.2% The percentage of Canadians in Ireland aged 15 and over who were students in 2011.

The percentage of non-Irish nationals aged 25 years and over who were students in 2011. The corresponding rate for Irish nationals was 1.5 per cent in 2011.

# Non-Irish looking after the home

Figure 14 Percentage of women looking after the home/family by nationality, 2011



#### Men looking after the home

Figure 15 shows the proportion of male nationals looking after the home/family in 2011 for selected nationalities. The highest rate was recorded for Filipino men who accounted for 26.3 per cent of all Filipino homemakers in 2011. Males accounted for only 1 per cent of Thai nationals whose economic status was looking after the home or family.

The rate for Irish national males