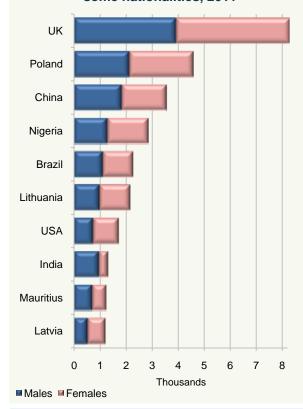

ilipino nationals accounted for more than half of all non-Irish workers in the Human Health and Social Work sector.

Figure 11 Dominant non-Irish workers in industrial sections, 2011





25%

| 1 | 6,774 | The number of Polish workers in Ireland in the Wholesale and Retail sectors in 2011 |
|---|-------|-------------------------------------------------------------------------------------|
|   | 35%   | The percentage of Indian workers in Human Health activities                         |
|   | 32%   | The percentage of Filipino workers in Human Health activities                       |
|   | 25%   | The percentage of Lithuanian workers in Wholesale and Retail                        |

### Non-Irish students and retired



Figure 12 Students, males and females for some nationalities, 2011



#### **Retired UK nationals**

There were 19,619 non-Irish nationals who were retired in Ireland in 2011. This represents 4.2 per cent of the non-Irish nationals aged 15 years and over compared with 13.9 per cent for Irish nationals. The number of retired females (9,913) was slightly higher than the number of retired males (9,706).

By far the largest group of retirees were UK nationals with 14,754 persons or 75 per cent of all non-Irish retirees. The next largest group was German nationals with 826 retirees.

UK nationals also had the highest rate of retired persons in Ireland in 2011 with one in seven (or 14.6%) retired.

High rates were recorded for Dutch (10.7%), US (9.5%) and German (8.1%) nationals.

#### **Students**

There were 49,915 non-Irish national students and pupils aged 1