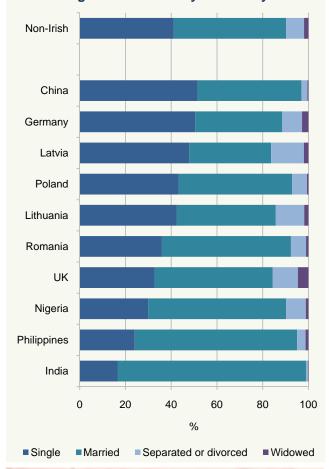

### Nationalities in Ireland, 2011

#### Remarkable diversity in Ireland 2011

There were a total of 544,357 non-Irish nationals living in Ireland in April 2011, representing 199 different nations. While the vast majority of these people were from a small number of nationalities there was remarkable diversity in the range of nations identified in Census 2011 as can be seen in Table B below.

The 12 nations with over 10,000 residents accounted for 74.4 per cent of all non-Irish nationals in 2011. A further 34 nations with between 1,001 and 10,000 residents accounted for 20.6 per cent of the non-Irish nationals in Ireland. The map of the world on the page opposite shows the numerous countries of origin of Ireland's non-Irish nationals in 2011.