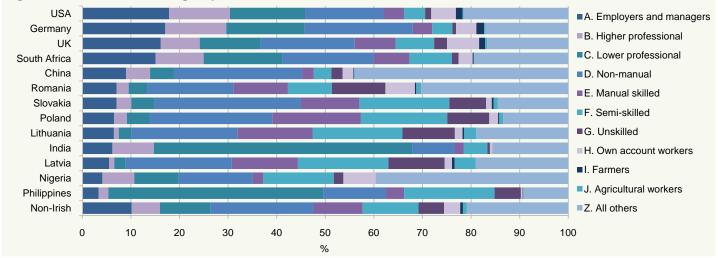

he family on whom they are deemed to be dependent.

The largest group in 2011 for non-Irish nationals was group D (non-manual workers) accounting for 115,877 persons and representing 21.3 per cent of all non-Irish nationals. The smallest group was group I (farmers) representing just 0.6 per cent.

Figure 16 compares the distribution of Irish and non-Irish nationalities by socio-economic group. Proportionately more Irish nationals were assigned to employers and higher and lower professional groups (35% combined) than were non-Irish nationals (26%). On the other hand, relatively more non-Irish were assigned to non-manual, manual skilled, semi-skilled and unskilled workers (48% combined) compared with Irish nationals (39%).



Figure 17 Socio-economic groups for selected nationalities, 2011



#### Differences at nationality level

Within the nationalities shown in Table 12, Italians had the highest proportion assigned to employers and managers (20.8%), twice that of the overall non-lrish average of 10.2 per cent and higher than the Irish average of 16.2 per cent.

Higher than average proportions assigned to higher professionals were recorded for Sudanese (48.5%), Egyptian (18.6%) and Pakistani (17.9%) nationals, reflecting the high numbers of medical doctors among these nationalities. Indians and Filipinos had the highest percentages in the lower professional group (which includes nurses and midwives) with 53.2 per cent and 44.3 per cent, respectively.

Relatively high rates of persons assigned to Own Account workers were recorded for Nigerian and Dutch nationals (both 6.7%),