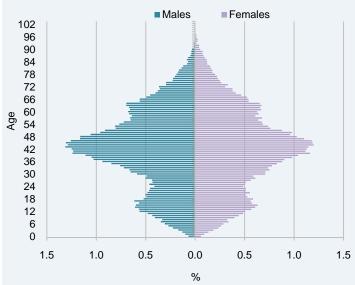

-34 age group which decreased from 61.7 per cent male in 2006 to 48.7 per cent by 2011.

Although males remained dominant in the older age groups the gap had narrowed considerably by 2011.



#### Nigerian nationals

The peak period for Nigerian nationals moving to Ireland was between 2002 and 2006 when numbers increased from 8,969 to 16,300, followed by a smaller increase to 17,642 by 2011. The age distribution of the Nigerian population shows noticeably more children in the 10 to 13 age group and relatively fewer in the younger ages. The dominance of those in their thirties is also clear.



#### **UK** nationals

The peak ages for UK nationals resident in Ireland are older than those for Irish nationals in general, while larger proportions at the older age groups are also in evidence.



### Nationality and marital status



#### Slightly higher marriage rate...

Figure 3 shows the marital status of the non-Irish population along with the top 10 non-Irish nationalities in terms of persons aged 15 and over in 2011. Of the 465,788 non-Irish nationals living in Ireland in 2011, just under half (49%) were married; this compares with 47 per cent of the Irish population who were married in 2011.

#### ... and more separated or divorced

The rate of separated or divorced persons was higher amongst non-Irish nationals at 7.9 per cent in 2011 compared with 5.3 per cent for Irish nationals.

The lower rate of widowed persons among the non-Irish national population reflects the characteristic age structure of the migrant population.

#### Single Chinese and married Indians

More th