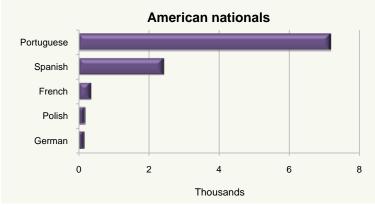

#### Remarkable diversity in Ireland 2011

There were a total of 544,357 non-Irish nationals living in Ireland in April 2011, representing 199 different nations. While the vast majority of these people were from a small number of nationalities there was remarkable diversity in the range of nations identified in Census 2011 as can be seen in Table B below.

The 12 nations with over 10,000 residents accounted for 74.4 per cent of all non-Irish nationals in 2011. A further 34 nations with between 1,001 and 10,000 residents accounted for 20.6 per cent of the non-Irish nationals in Ireland. The map of the world on the page opposite shows the numerous countries of origin of Ireland's non-Irish nationals in 2011.