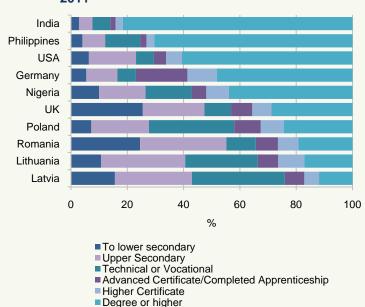

was 344,929 in April 2011.

It also shows up differences that existed in the levels of education attained between Irish and non-Irish nationals aged 15-64 (see figure 19 below). For example, 28.7 per cent of Irish nationals who had completed their education were educated up to lower secondary (Junior Certificate or equivalent). The same rate for non-Irish nationals was 12.5 per cent. A technical or vocational qualification was held by 8.3 per cent of Irish nationals compared with 16.2 per cent of non-Irish nationals. At third level, the proportion of non-Irish nationals with a degree or higher was 31.3 per cent compared with 27.1 per cent of Irish nationals.

Figure 19 Levels of education completed (persons aged 15-64), 2011



Figure 18 Levels of education completed by nationality, 2011



#### Indian nationals highly educated

Figure 18 above shows the breakdown of persons who ceased their education by level of education for the top 10 nationalities living in Ireland in 2011. Of these, Indian nationals had the highest percentage of persons with a third level degree or higher (77.3%). Filipinos (64.5%) and US nationals (55.9%) had similarly high rates. Nationals from Latvia (10.9%), Lithuania (15.5%) and Romania (17.1%) had below average rates.

German nationals had the highest proportion of persons with an advanced certificate/completed apprenticeship in 2011 at 17.3 per cent and much higher than the average for all non-lrish nationals (7.2%).

Latvians (30.2%) and Poles (28.8%) had the highest proportions of persons with a technical or vocational qualification.

Table pa