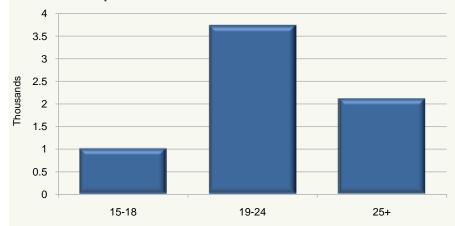

onalities with the arrival of 2,396 Brazilians worthy of note.

#### Mainly 25-34 years old ...

Over a third of these arrivals who were non-Irish nationals were aged between 25 and 34 years and over two thirds were between the ages of 15 and 34.

#### ... and single

Most of these arrivals who were non-Irish were single persons (59.7%) and 22.7 per cent were married. Single Brazilians accounted for 87 per cent of all Brazilians who arrived in the year prior to the census.

#### Family arrangements

Many recent arrivals were living in non-family households (9,604 persons) followed by families consisting of a couple with children (6,022) and a couple only (4,465).

Figure 25 Recent arrivals by age group



Figure 26 Non-Irish students who arrived in Ireland in the year prior to April 2011



#### Students arriving

Of the non-Irish immigrants who arrived in Ireland in the year before the census, 23.4 per cent (6,846 persons) were students. Of these, over half were aged 19-24 and a further 31 per cent were over 24.

Brazilian students (1,239) were the largest group, followed by French (594), Chinese (580), US national (452) and Spanish (358) students.

Table pages 61 - 63

### It's a fact!

**91.2%** The percentage of Brazilians who arrived in Ireland in the year prior to Census 2011 who were aged between 15 and 34

The percentage of Brazilians who arrived in Ireland in the year prior to Census 2011 who were living in a non-family household in April 2011

# STATISTICAL TABLES

| Table No |