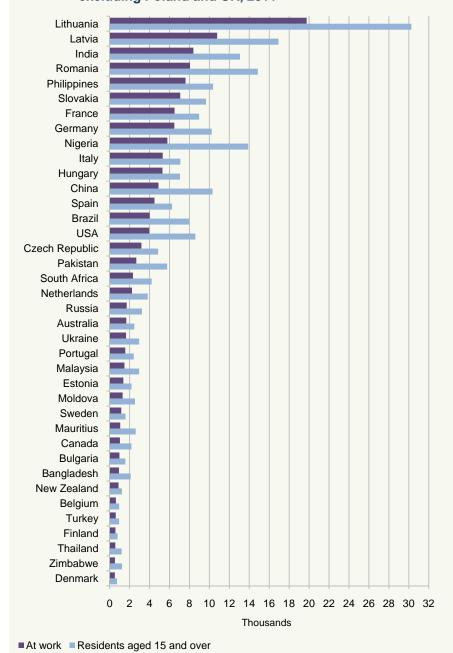

sh nationals who were born in the Philippines

### Non-Irish nationals born here

There were 25,198 non-Irish nationals who were born in Ireland. Polish nationals were the largest single group, with 8,928 people, followed by Lithuanians (2,018), UK nationals (1,921) and Latvians (1,199).

Figure 8 on the right shows the breakdown by age and sex.

The vast majority were young children, with two thirds of the total aged under five years. A further 11.5 per cent were aged between five and nine years.

By contrast, only 7.2 per cent of nonlrish nationals who were born in the State were aged 40 or over.

Figure 8 Non-Irish nationals born in Ireland aged 0 to 65 by age and sex



### At work





Figure 10 Nationalities at work (500+) and persons aged 15 and over, excluding Poland and UK, 2011



#### Labour force participation

As reported in *This is Ireland, Part 2* there were 268,180 non-Irish nationals at work in Ireland in April 2011 accounting for 15.1 per cent of the the workforce.

#### Polish and UK workers

Polish and UK nationals dominated the non-Irish workers and accounted for 116,375 workers or 43.4 per cent of all non-Irish national workers.

#### From all over the world

The remaining 151,805 workers comprised a total of 185 different nationalities. Many had very small numbers of workers with 70 nationalities having 10 or fewer workers.

The graph on the left covers all nationalities other than Irish, Polish and UK and gives the total number of usual residents aged 15 years and over and total workers for nationality groups containing at least 500 workers.

Lithua