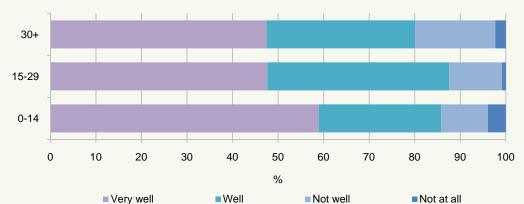

oke a language other than English or Irish at home.

#### Year of arrival

The improvement in ability over time spent in Ireland is clearly illustrated. Of the non-Irish nationals who arrived in Ireland in 1990, over three-quarters indicated that they spoke English very well in April 2011, with barely one in twenty indicating not well or not at all.

In contrast, for those non-Irish who arrived in 2010 just over one in three (37%) spoke English very well, while 23.7 per cent could not speak English well or at all.

#### Age and ability

Of the group examined above 26,919 were aged under 15.

Their ability to speak English exceeded that of their adult counterparts with 59 per cent indicating they could speak English very well, compared with 48 per cent of the adult (aged over 14) group.





### It's a fact!

**47.7%** The percentage of non-Irish nationals who had lived abroad and spoke a foreign language at home who spoke English very well

The percentage of Nigerians who spoke English very well

30.6% The percentage of Poles who spoke English very well

# English difficulty and nationality

Among the group referenced above, Lithuanian nationals had the highest proportion who could not speak English well or at all (29.9%). This compared to the average of 16.6 per cent for all non-Irish nationals who lived abroad and spoke a foreign language at home.

Somalian (29.5%), Latvian (28.8%), Polish (24.5%), Brazilian (24.3%) and Chinese (23.9%) nationals also had higher than average rates of residents who could not speak English well or at all.

Table page 66

### **Recent immigra