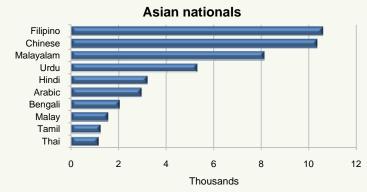

#### Remarkable diversity in Ireland 2011

There were a total of 544,357 non-Irish nationals living in Ireland in April 2011, representing 199 different nations. While the vast majority of these people were from a small number of nationalities there was remarkable diversity in the range of nations identified in Census 2011 as can be seen in Table B below.

The 12 nations with over 10,000 residents accounted for 74.4 per cent of all non-Irish nationals in 2011. A further 34 nations with between 1,001 and 10,000 residents accounted for 20.6 per cent of the non-Irish nationals in Ireland. The map of the world on the page opposite shows the numerous countries of origin of Ireland's non-Irish nationals in 2011.