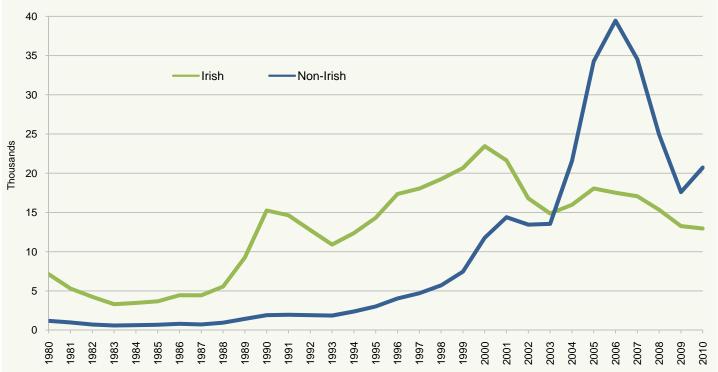

se male.

Social sciences, Business and Law Engineering, Manufacturing and Construction Health and Welfare Services (including other subjects) ■ Males ■ Females Science, Mathematics and Computing Humanities Education and teacher training Arts Agriculture and Veterinary 0 10 20 30 40 50 60 Thousands

Figure 20 Field of study of non-Irish nationals, 2011

### It's a fact!

5 9% The percentage of non-Irish nationals with a Nursing and Caring qualification in April 2011

The percentage of non-Irish nationals with a Computer Science or Computer Use qualification in April 2011

The percentage of non-Irish nationals with a Hotel, Restaurant and Catering qualification in April 2011



# **Incoming migrants**

Figure 21 Irish and non-Irish returned migrants by year of return to Ireland (Republic)



#### Persons who lived abroad

Census 2011 revealed that there were 892,370 residents (aged 1 year and over) who had previously lived outside of Ireland (Republic) for one year or more. Of these, 536,386 were Irish nationals (60.1%) and 351,905 were non-Irish nationals (39.4%). The graph above shows the year of arrival into Ireland for both Irish and non-Irish nationals for the years 1980 to 2010. When analysing these results, it must be borne in mind that a high percentage of residents who were born abroad failed to answer the question on previous residence abroad – repeating patterns observed in 2006.

#### **Returning Irish**

Returning Irish nationals have always been in evidence, averaging around 5,000 persons per year in the early 1980's and then increasing to reach a high of 15,24