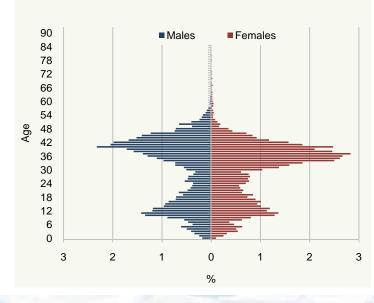

the male excess that existed in 2006 when nearly two-thirds of all Poles were male. By 2011 the balance had shifted to 51.7 per cent males and 48.3 per cent females. The biggest change was among the 20-34 age group which decreased from 61.7 per cent male in 2006 to 48.7 per cent by 2011.

Although males remained dominant in the older age groups the gap had narrowed considerably by 2011.



#### Nigerian nationals

The peak period for Nigerian nationals moving to Ireland was between 2002 and 2006 when numbers increased from 8,969 to 16,300, followed by a smaller increase to 17,642 by 2011. The age distribution of the Nigerian population shows noticeably more children in the 10 to 13 age group and relatively fewer in the younger ages. The dominance of those in their thirties is also clear.



#### **UK** nationals

The peak ages for UK nationals resident in Ireland are older than those for Irish nationals in general, while larger proportions at the older age groups are also in evidence.



### Nationality and marital status



#### Slightly higher marriage rate...

Figure 3 shows the marital status of the non-Irish population along with the top 10 non-Irish nationalities in terms of persons aged 15 and over in 2011. Of the 465,788 non-Irish nationals living in Ireland in 2011, just under half (49%) were married; this compares with 47 per cent of the Irish population who were married in 2011.

#### ... and more separated or divorced

The rate of separated or divorced persons was higher amongst non-Irish nationals at 7.9 per cent in 2011 compared with 5.3 per cent for Irish nat