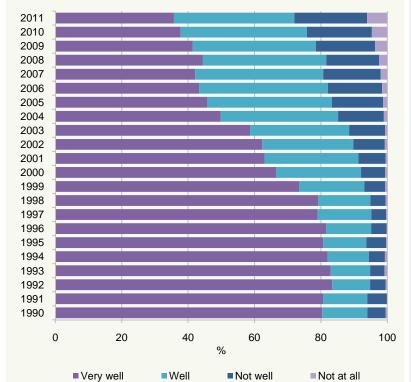

se), Malayalam (Indian), Urdu (Pakistani) and Hindi (Indian).

#### **African nationals**

Amongst African nationals Yoruba (Nigerian) was the most common language spoken, followed by French. Arabic, Igbo (Nigerian) and Afrikaans also featured strongly.

#### American nationals

Amongst American nationals Portuguese (7,167) was the most common language spoken predominantly in the homes of Brazilian nationals. Spanish, French, Polish and German were the next most common languages spoken.

#### Languages across borders

In terms of persons speaking a language other than that of their own country, French was the most common language in use followed by Spanish, German, Italian, Arabic, Polish and Russian.

Table page 65



#### Figure 23 Ability to speak English by year of arrival in Ireland



# Spoken English

# Non-Irish nationals ability to speak English

The question on ability to speak English is only asked of persons who speak a language other than English or Irish at home. The graph on the left charts this ability against year of arrival into Ireland for the 260,999 non-Irish nationals who lived abroad (for at least one year) and spoke a language other than English or Irish at home.

#### Year of arrival

The improvement in ability over time spent in Ireland is clearly illustrated. Of the non-Irish nationals who arrived in Ireland in 1990, over three-quarters indicated that they spoke English very well in April 2011, with barely one in twenty indicating not well or not at all.

In contrast, for those non-Irish who arrived in 2010 just over one in three (37%) spoke Engli