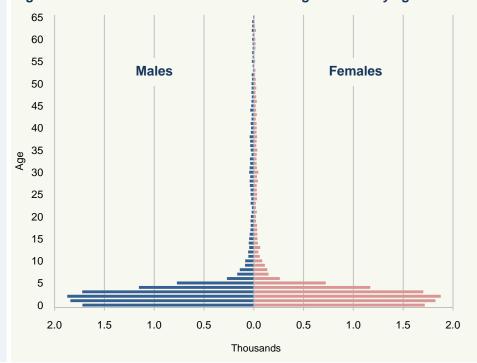

pages 48 - 49

### It's a fact!

8,928 The number of Polish nationals who were born in Ireland

1,316 The number of Irish nationals who were born in the Philippines

### Non-Irish nationals born here

There were 25,198 non-Irish nationals who were born in Ireland. Polish nationals were the largest single group, with 8,928 people, followed by Lithuanians (2,018), UK nationals (1,921) and Latvians (1,199).

Figure 8 on the right shows the breakdown by age and sex.

The vast majority were young children, with two thirds of the total aged under five years. A further 11.5 per cent were aged between five and nine years.

By contrast, only 7.2 per cent of nonlrish nationals who were born in the State were aged 40 or over.

Figure 8 Non-Irish nationals born in Ireland aged 0 to 65 by age and sex



### At work





Figure 10 Nationalities at work (500+) and persons aged 15 and over, excluding Poland and UK, 2011



#### Labour force participation

As reported in *This is Ireland, Part 2* there were 268,180 non-Irish nationals at work in Ireland in April 2011 accounting for 15.1 per cent of the the workforce.

#### Polish and UK workers

Polish and UK nationals dominated the non-Irish workers and accounted for 116,375 workers or 43.4 per cent of all non-Irish national workers.

#### From all over the world

The remaining 151,805 workers comprised a total of 185 different nationalities. Many had very small numbers of workers with 70 nationalities having 10 or fewer workers.

The graph on the left covers all nationalities other than Irish, Polish and UK and gives the total number of u