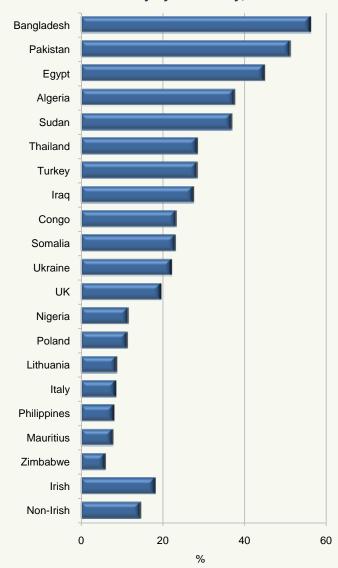

nationalities in Ireland, the education participation rate of 19-24 year olds was lowest among Slovakian students (7.2%). Polish students (9.1%) and Hungarian students (9.2%) also had lower than average education participation rates. This reflected the correspondingly high rates of labour force participation amongst these nationalities in 2011.

Table pages 45 - 47

Figure 13 Retired non-Irish nationals, 2011



### It's a fact!

29.2% The percentage of Canadians in Ireland aged 15 and over who were students in 2011.

The percentage of non-Irish nationals aged 25 years and over who were students in 2011. The corresponding rate for Irish nationals was 1.5 per cent in 2011.

# Non-Irish looking after the home

Figure 14 Percentage of women looking after the home/family by nationality, 2011



#### Men looking after the home

Figure 15 shows the proportion of male nationals looking after the home/family in 2011 for selected nationalities. The highest rate was recorded for Filipino men who accounted for 26.3 per cent of all Filipino homemakers in 2011. Males accounted for only 1 per cent of Thai nationals whose economic status was looking after the home or family.

The rate for Irish national males was 5 per cent.

#### Looking after home or family

The number of non-Irish nationals whose economic status was looking after the home or family was 37,164 accounting for 8 per cent of all non-Irish nationals living in Ireland in 2011. The same rate for Irish nationals was 9.7 per cent.

#### Females looking after the home

Within the individual nationalities shown in Table 8C, on pa