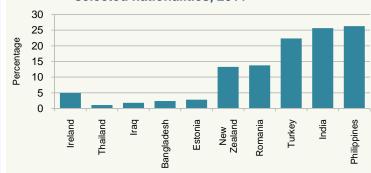

omen living in Ireland.

Among the larger non-Irish groups, 19.6 per cent of UK national women were looking after the home, whilst the rate for Polish women was 11.2 per cent. The rate for Lithuanian women was 8.7 per cent and for Nigerian women was 11.5 per cent. Among Irish women 18.1 per cent were looking after the home or family.

# Relatively more non-Irish men looking after the home

The vast majority of the non-Irish nationals looking after the home/family were female, with only 3,035 males in this category. However, males accounted for 8.2 per cent of all non-Irish nationals looking after the home, higher than the corresponding rate for Irish nationals which was 5 per cent in 2011.

Table pages 45 - 47

Figure 15 Males looking after the home/family in selected nationalities, 2011



### It's a fact!

14.6% The percentage of non-Irish women aged 15 and over who were looking after the home/family in 2011. The corresponding rate for Irish women was 18.1 per cent.

# Socio-economic group



#### Grouping the population

Socio-economic group (SEG) classifies the entire population into one of ten groups based on the level of skill and educational attainment of the occupation (of those at work, unemployed or retired) while all other persons are classified to the socio-economic group of the person in the family on whom they are deemed to be dependent.

The largest group in 2011 for non-Irish nationals was group D (non-manual workers) accounting for 115,877 persons and representing 21.3 per cent of all non-Irish nationals. The smallest group was group I (farmers) representin