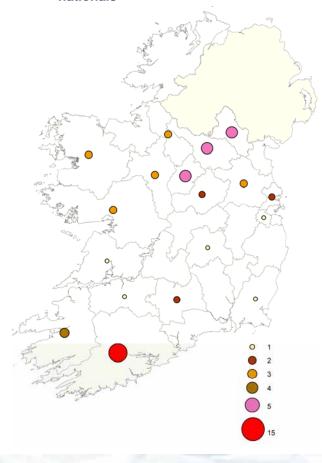

ealed that Ballyhaunis had the highest proportion of non-Irish nationals at 41.5 per cent. This compared to an average rate of 14.9 per cent for all towns in 2011. Table C shows the 7 towns where more than 30 per cent of the population were non-Irish.

#### More than one in four

Overall, there were 25 towns where more than one in four residents were non-Irish nationals, Cavan being the largest in this group.

#### More than one in five

A further 35 towns had between 20 and 25 per cent non-Irish nationals. Swords in County Dublin was the largest town in this group with 21 per cent non-Irish.

Of the cities, Galway City and its suburbs had the highest proportion of non-Irish nationals at 19.2 per cent.

Map 2 Number of towns within each county with 20 per cent or more non-Irish nationals



Table C Towns with the highest percentage of non-Irish nationals, 2011

| Town County    |             | Number of residents | % of non-Irish nationals |
|----------------|-------------|---------------------|--------------------------|
|                | 2 40        |                     | %                        |
| Ballyhaunis    | Mayo        | 2,299               | 42                       |
| Clonee         | Meath       | 629                 | 41                       |
| Ballyconnell   | Cavan       | 1,051               | 38                       |
| Kilcrohane     | Cork County | 88                  | 35                       |
| Edgeworthstown | Longford    | 1,736               | 33                       |
| Ballyjamesduff | Cavan       | 2,544               | 32