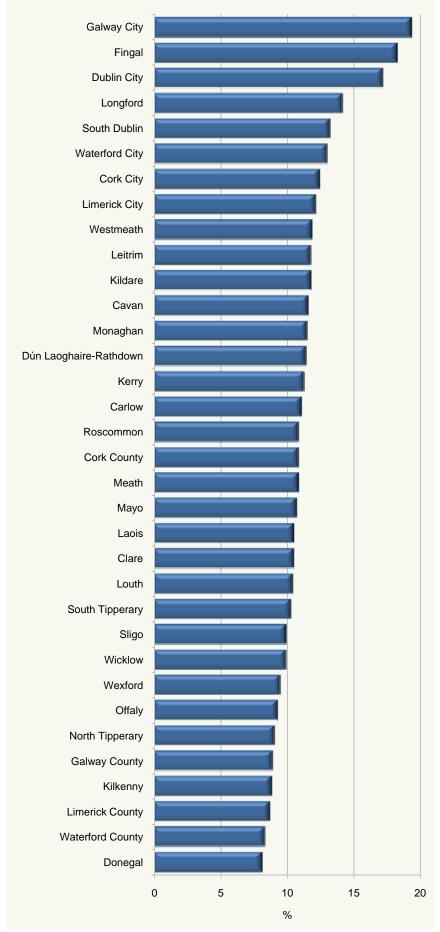

| 92                   | 649        | 3,989                                 | 22,103              | 111,146        | 400,860        |

# 2011 RESULTS

### Country of origin of non-Irish nationals living in Ireland





# Nationality by county

Figure 1 Percentage of non-Irish nationals by county, 2011



# Non-Irish nationals at county level

In terms of absolute numbers, the administrative counties of Dublin City (88,038 persons), Fingal (49,517) and Cork County (42,886) had the highest numbers of non-Irish nationals in 2011. Leitrim (3,703) and Longford (5,477) had the lowest numbers of non-Irish nationals.

As a proportion of its resident population, Galway City was the most multi-cultural with 19.4 per cent of its residents recorded as non-Irish. Of these, Polish nationals were dominant. Just over 18 per cent of the resident population of Fingal were non-Irish with Polish, UK nationals, Nigerians, Lithuanians and Latvians making up more than half of these persons in 2011. One in six of Dublin city residents was a non-Irish national with Polish, UK, Romanian, Indian, Chinese and Brazi